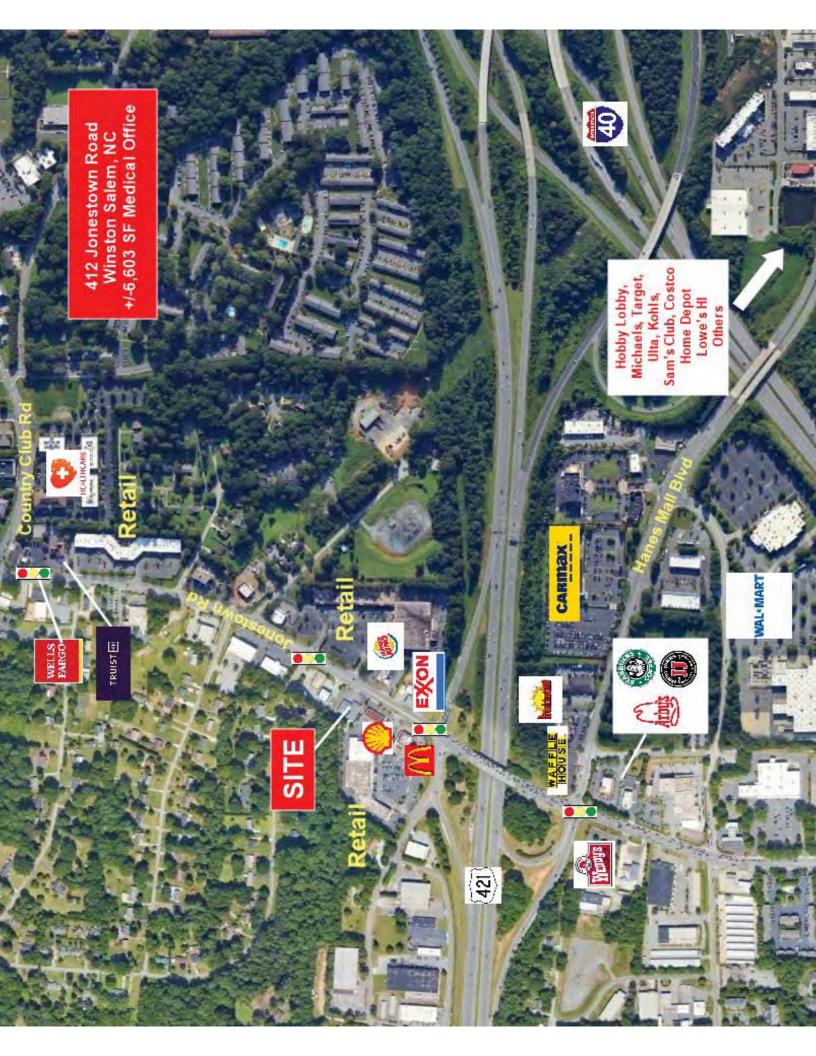

## For Lease or Sale: Former Veterinarian Practice 412 Jonestown Rd. Winston Salem, NC +/-6,603 SF Bldg. on 0.65 Acres

**Targeted Uses: Medical Office or Replacement Vet Practice** 

## **Site Amenities**

- +/-6,603 SF Well Appointed Bldg.
- ◆ 28 Parks, Capacity for +/-35 Spaces.
- Full movement curbcut to Jonestown Rd.
- Rear Access Easement to adjacent shopping center providing additional access to Jonestown Rd. & US 421.
- Midrise Pylon Sign with Reader Board.
- Broad regional access via US 421, Jonestown Rd., and Country Club Rd.

134,853 \$117,908

**Traffic Counts:** 

**US-421** 

59,000 VPD

מנ

50,714 104,305

(*NCDOT 2023*)

Jonestown Rd: Country Club Rd:

21,500 VPD 21,500 VPD

Call for Lease Rate and Pricing

RAYMOND D. COLLINS, JR., CCIM

OFC: (336) 768-0555 M: (336) 978-6444

EM: ray@collinscommprop.com

WEBSITE: www.collinscommprop.com

COLLINS
COMMERCIAL
PROPERTIES, INC.
2990 Bethesda Place, Suite 601C
Winston-Salem, NC 27103