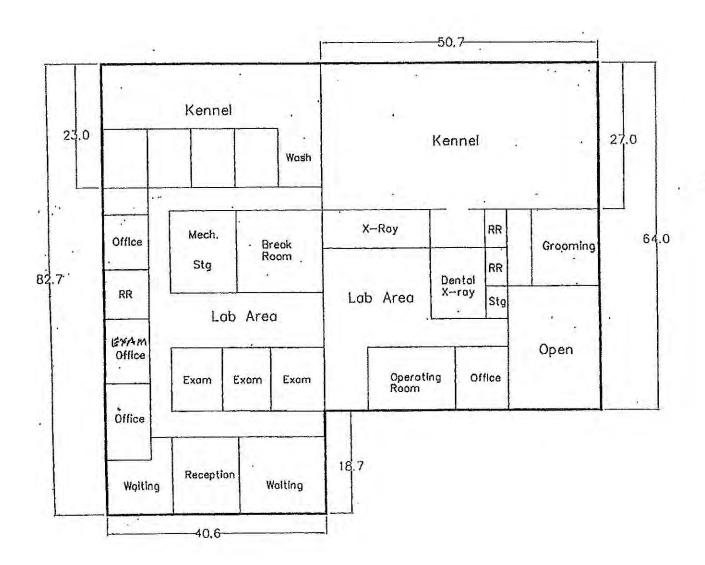

## **Building Amenities:**

- Multiple entry points (as Vet: Dog, Cat, & Grooming/Boarding)
- Surgical Room
- ◆ X-Ray Room; Dental Clinic Room
- ◆ Four (4) private Exam Rooms
- Large Central Lab Area
- Large Break Room/Multiple Private Offices
- ◆ Pet Wash Room Two (2) Tubs
- +/-45 Interior Kennels; +/-16 Stacked Animal Crates
- Original Construction 1971; Exp. 1995; Remodel 2016.

## Sketch Floor Plan 412 Jonestown Rd Winston Salem, NC