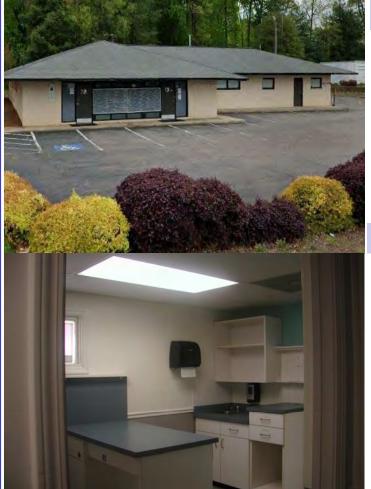

## For Lease or Sale: Former Veterinarian Practice 412 Jonestown Rd. Winston Salem, NC +/-6,603 SF Bldg. on 0.65 Acres

**Targeted Uses: Medical Office or Replacement Vet Practice** 

## **Site Amenities**

- +/-6,603 SF Well Appointed Bldg.
- ◆ 28 Parks, Capacity for +/-35 Spaces.
- Full movement curbcut to Jonestown Rd.
- Rear Access Easement to adjacent shopping center providing additional access to Jonestown Rd. & US 421.
- Midrise Pylon Sign with Reader Board.
- Broad regional access via US 421, Jonestown Rd., and Country Club Rd.

## **Building Amenities:**

- Multiple entry points (as Vet: Dog, Cat, & Grooming/Boarding)
- Surgical Room
- ◆ X-Ray Room; Dental Clinic Room
- ◆ Four (4) private Exam Rooms
- Large Central Lab Area
- Large Break Room/Multiple Private Offices
- ◆ Pet Wash Room Two (2) Tubs
- +/-45 Interior Kennels; +/-16 Stacked Animal Crates
- Original Construction 1971; Exp. 1995; Remodel 2016.