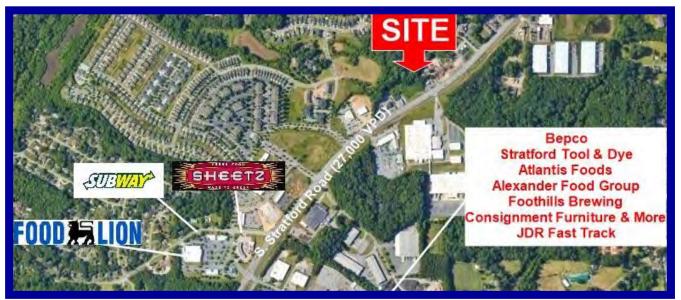

Rough Graded Pad, falling gently to back of site. **Topography:** 

**Area Retail:** Sheetz, Food Lion, Lowes Home Improvement, Cities Grill, Village

Tavern, CVS/pharmacy, La Quinta Hotel, Best Buy, Home Depot, others

**Demographic Profile:** <u>5 Mile</u> 51.366 138.615 (SUSA 2023) **Population: Average Household Income:** \$81,003 \$82,810 \$104,424 Labor Force: 41.512 111,472 5,323

**Traffic Counts:** 27,000 VPD S. Stratford Road: (NCDOT 2021) **Somerset Drive:** 15,000 VPD