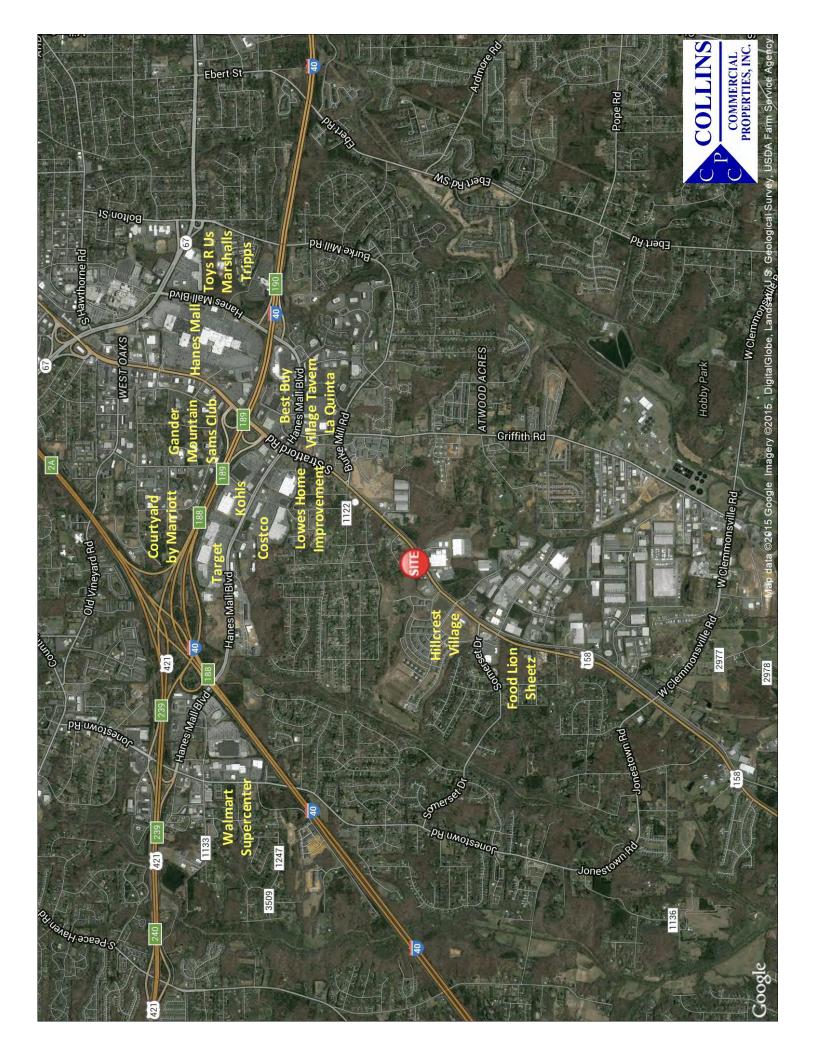

## +/- 1.30 Acres—HB Zoning—Ground Lease or Build-to-Suit South Stratford Road West of Hanes Mall Boulevard Winston Salem, North Carolina

**Site Details:** Strategically located between Hanes Mall Boulevard—Forsyth County's

Predominant Retail Corridor—and Hillcrest Village. "Going Home" side

of Stratford Road to Clemmons area.

**Zoning:** Liberal Highway Business (HB) Zoning with No Conditions

**Site Size:** 225' of Frontage on Stratford Road by +/-250' Deep

Rough Graded Pad, falling gently to back of site. **Topography:** 

**Area Retail:** Sheetz, Food Lion, Lowes Home Improvement, Cities Grill, Village

Tavern, CVS/pharmacy, La Quinta Hotel, Best Buy, Home Depot, others