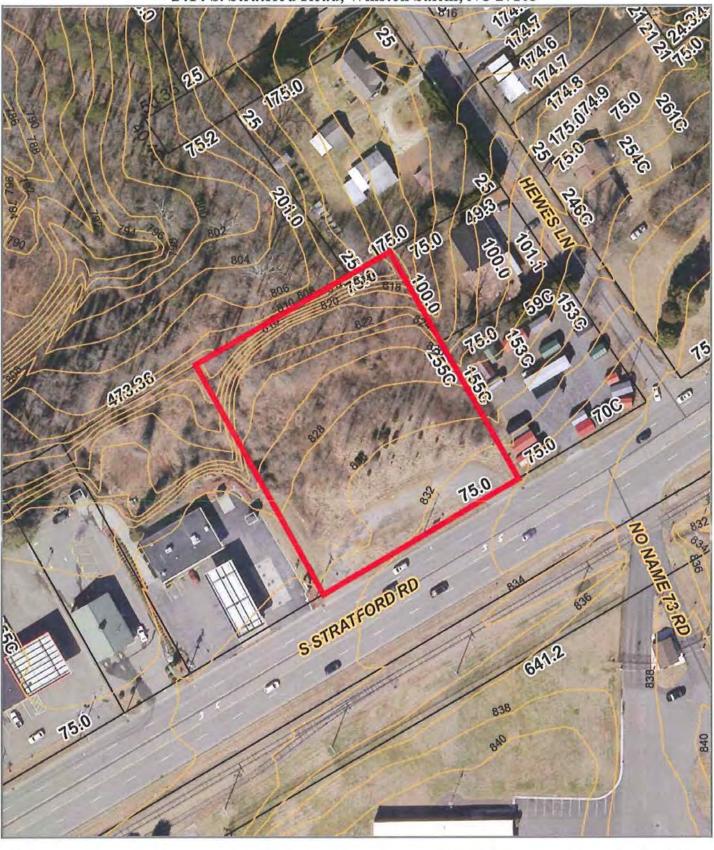

Predominant Retail Corridor—and Hillcrest Village. "Going Home" side

of Stratford Road to Clemmons area.

**Zoning:** Liberal Highway Business (HB) Zoning with No Conditions

**Site Size:** 225' of Frontage on Stratford Road by +/-250' Deep

Rough Graded Pad, falling gently to back of site. **Topography:** 

**Area Retail:** Sheetz, Food Lion, Lowes Home Improvement, Cities Grill, Village

Tavern, CVS/pharmacy, La Quinta Hotel, Best Buy, Home Depot, others

Map Scale
1 inch = 100 feet
12/23/2015