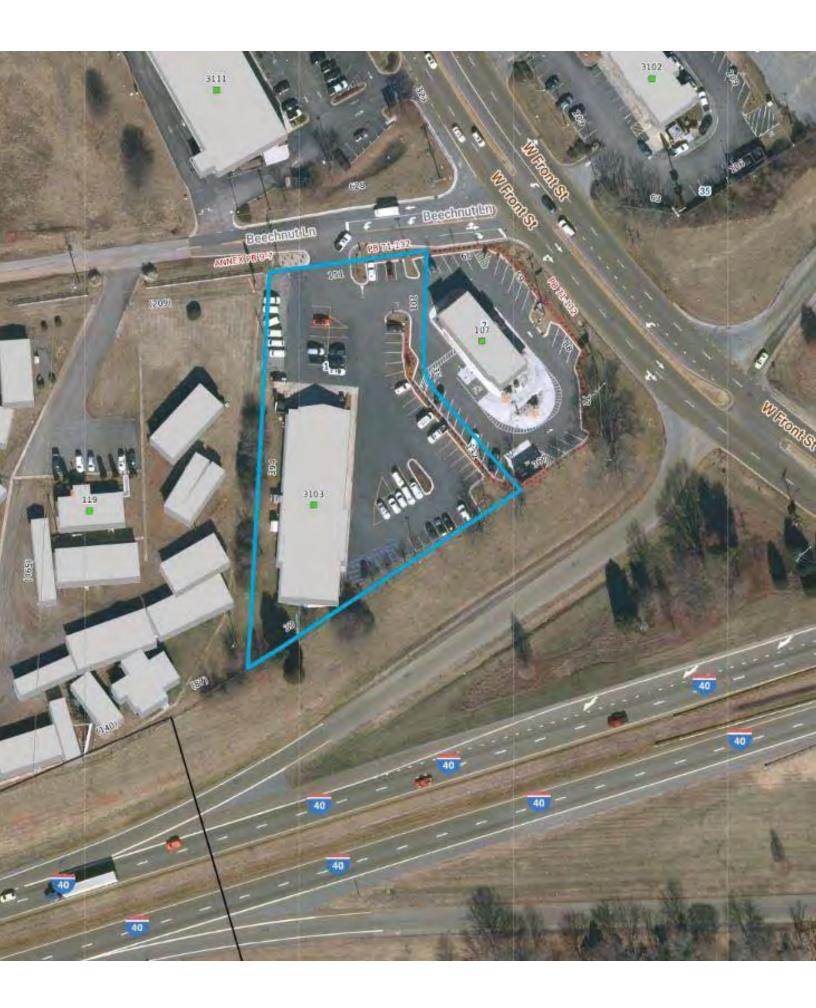

# 1.30 Acre ReDevelopment Site/9,046 SF Restaurant for Sale 3103 Taylorsville Rd @ I-40 off Ramp, Statesville NC

#### **Property Highlights**

- +/-1.30 Acre Development Site
- Very High Visibility to I-40 Westbound
- +/-9,046 SF Restaurant for Sale or Lease
- Hi-Rise I-40 Pylon Sign
- Contiguous to new Bojangles
- All Food Prep Equipment included in Sale
- Hoods: 2; Grease Traps: 2
- Walk-In Coolers: 2; Walk-in freezer; HVAC 6 Units; Ice Machines: 2.
- Operating Restaurant Confidential Please

+/-1.30 Acre Re-Development Site/9,046 SF Full Service Restaurant – For Sale Join CVS, McDonald's, Bojangles', Ingles, Arby's, Burger King 3103 Taylorsville Rd/Hwy 64 @ I-40, Statesville NC