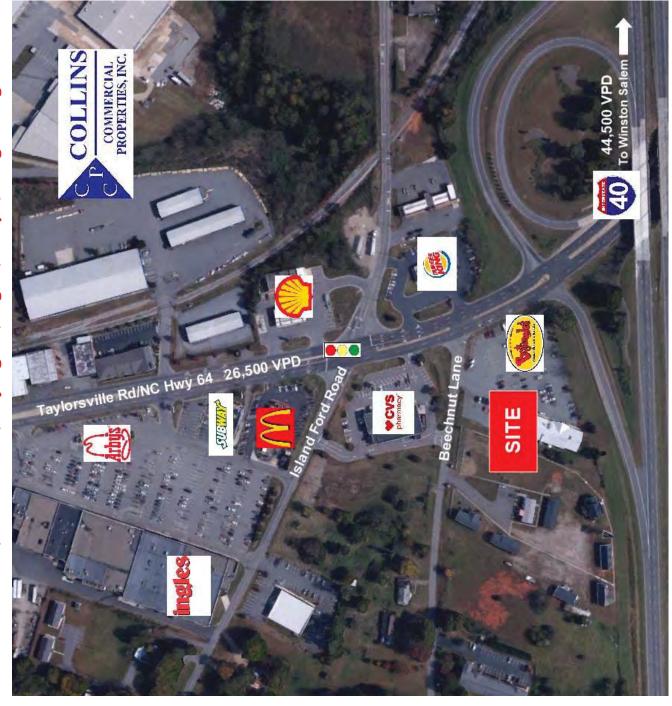

#### **Area Generators - Close Proximity to:**

- McDonald's, CVS, Bojangles, Ingles, Katana Kitchen, Burger King, Southern States, Arby's, Dollar General, Subway, Shell, others.
- Heavy Employment Base:

 Avg HH Income:
 \$82,528
 \$84,730
 \$84,431

 Employment/Daytime Pop.:
 15,594
 33,258
 47,522

3 Mile

**Traffic Counts: Taylorsville Rd/Hwy 64** 26,500 VPD (*NCDOT 2021*) **I-40:** 44,500 VPD

+/-1.30 Acre Re-Development Site/9,046 SF Full Service Restaurant – For Sale Join CVS, McDonald's, Bojangles', Ingles, Arby's, Burger King 3103 Taylorsville Rd/Hwy 64 @ I-40, Statesville NC