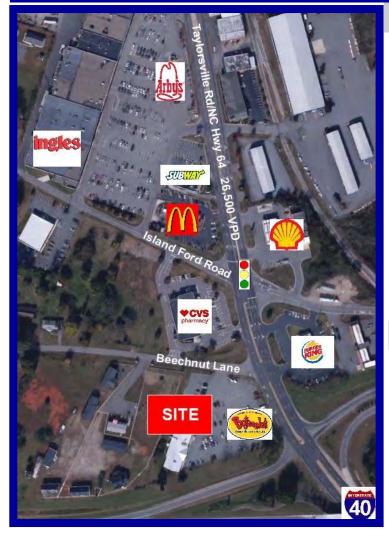

#### **Area Generators - Close Proximity to:**

- McDonald's, CVS, Bojangles, Ingles, Katana Kitchen, Burger King, Southern States, Arby's, Dollar General, Subway, Shell, others.
- Heavy Employment Base:

 Avg HH Income:
 \$82,528
 \$84,730
 \$84,431

 Employment/Daytime Pop.:
 15,594
 33,258
 47,522

3 Mile

**Traffic Counts: Taylorsville Rd/Hwy 64** 26,500 VPD (*NCDOT 2021*) **I-40:** 44,500 VPD

+/-1.30 Acre Re-Development Site/9,046 SF Full Service Restaurant – For Sale Join CVS, McDonald's, Bojangles', Ingles, Arby's, Burger King 3103 Taylorsville Rd/Hwy 64 @ I-40, Statesville NC