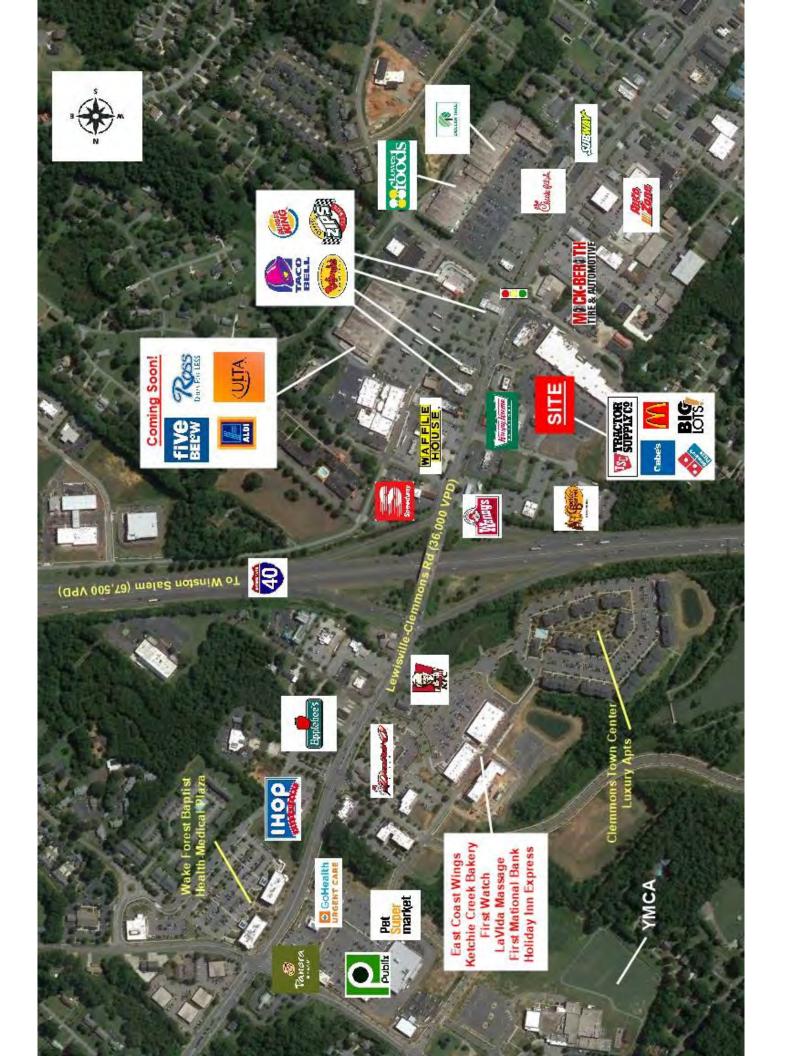

affluent rapidly growing **Clemmons**, **NC suburb to Winston Salem**. Directly opposite re-development of former Kmart for Aldi, 5 Below, Ross, Ulta.

Area Generators Lowes Foods, Staples, Publix, YMCA (14,000+ members), Chick-Fil-A, Arby's,

Planet Fitness, Dollar Tree, CVS, Walgreen's. Coming Soon: Aldi, Ross.

Co-Tenancy: Tractor Supply, Gabe's, Big Lots, McDonald's, Krispy Kreme, Cracker

Barrell, Wendy's.

Availability: • Inline: 7,500, 8,400 SF; 20,280 SF (Freestanding)

 Avg HH Income:
 \$81,000
 \$94,147
 \$91,750
 \$94,029

 Daytime Pop:
 7,066
 22,226
 57,144
 106,950

1 Mile

Traffic Counts: Lewisville-Clemmons Rd: 36,000 VPD

**I-40:** 61,000 to West/67,500 to East

Pricing: 7,500, 8,400 & 20,280 SF for Lease: Call for Lease Rate 3.12 Acre Pad: \$1,800,000 - Sale; \$144,000/Year Ground Lease