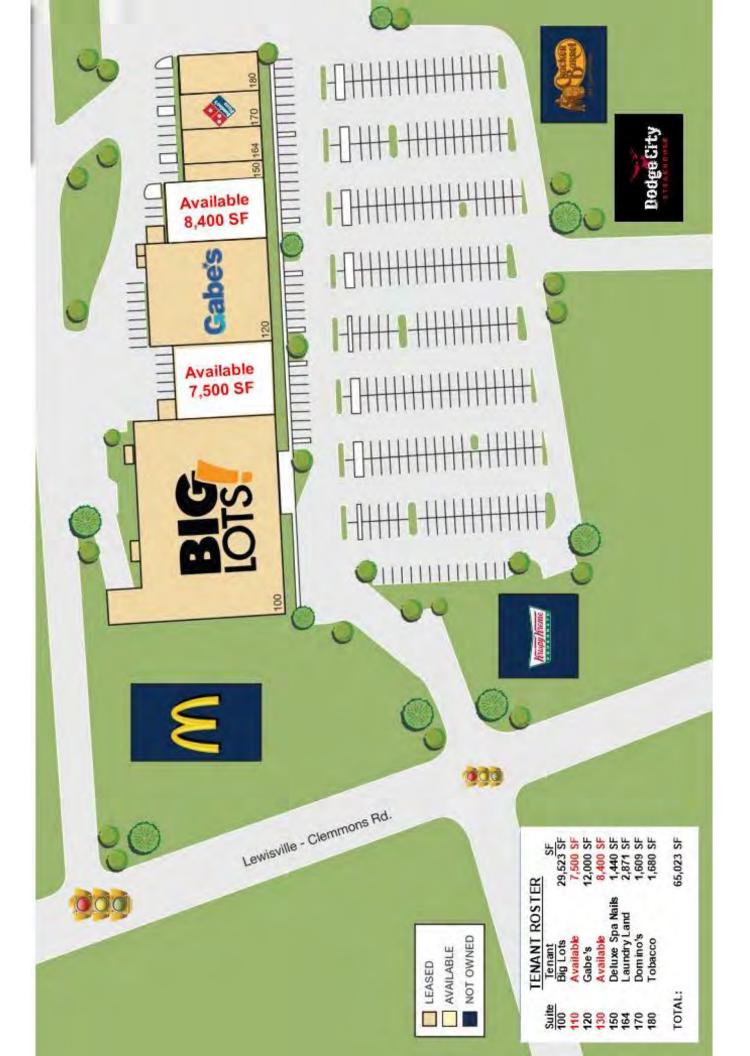

Planet Fitness, Dollar Tree, CVS, Walgreen's. Coming Soon: Aldi, Ross.

Co-Tenancy: Tractor Supply, Gabe's, Big Lots, McDonald's, Krispy Kreme, Cracker

Barrell, Wendy's.

Availability: • Inline: 7,500, 8,400 SF; 20,280 SF (Freestanding)

• 3.12 to 5.26 Acre Pad Ready Internal Parcel for Development - Sale or Lease

3 Mile

**Demographic Profile:** 

(SUSA 2021) Res Pop:  $\overline{3,852}$   $\overline{30,496}$   $\overline{74,196}$   $\overline{138,594}$ 