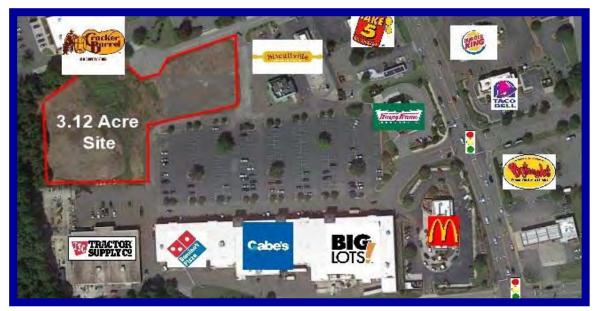

## 7,500, 8,400 & 20,280 SF Available for Lease 3.12 Acre Pad Ready Development Site - for Sale or Ground Lease Westwood Village: 2448 Lewisville-Clemmons Rd, Clemmons NC

Market Overview: Well located center on Lewisville-Clemmons Road, 2 blocks South of I-40, in

• 3.12 to 5.26 Acre Pad Ready Internal Parcel for Development - Sale or Lease

3 Mile

**Demographic Profile:** 

(SUSA 2021) Res Pop:  $\overline{3,852}$   $\overline{30,496}$   $\overline{74,196}$   $\overline{138,594}$ 