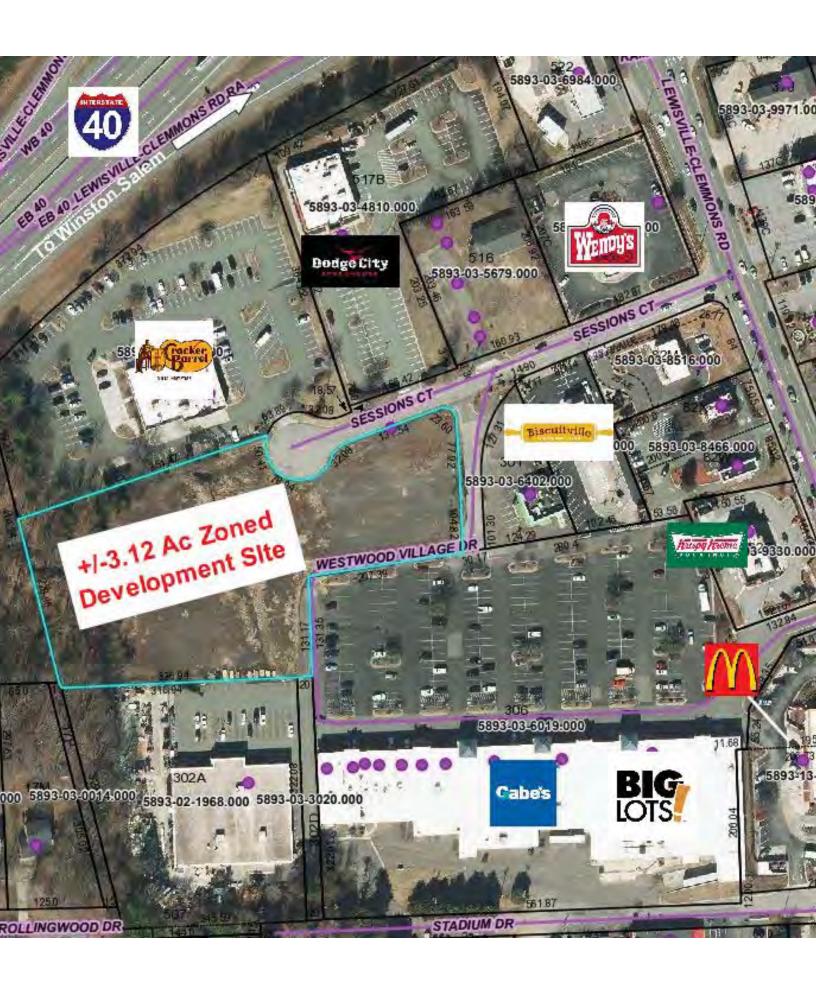

## +/- 3.12 Acre Development Site - for Sale or Ground Lease Near I-40: Adjacent to Westwood Village 6421 Sessions Court, Clemmons (Winston Salem) NC

Market Overview: Well located 3 acre development site with Signalized Access, central to the core of

members), Bojangles, Publix, CVS, Dollar Tree, Walgreens, others.

**Co-Tenancy:** McDonald's, Krispy Kreme, Cracker Barrell, Wendy's, Biscuitville, Big Lots,

Gabe's, Dodge City Steakhouse, Take 5 Oil Change.

**Availability:** • 3.12 Acre Commercially Zoned pad for development Sale or Lease

**Demographic Profile:** 

(SUSA 2023) Res Pop:  $\overline{4,000}$   $\overline{31,044}$   $\overline{75,407}$   $\overline{140,943}$ 