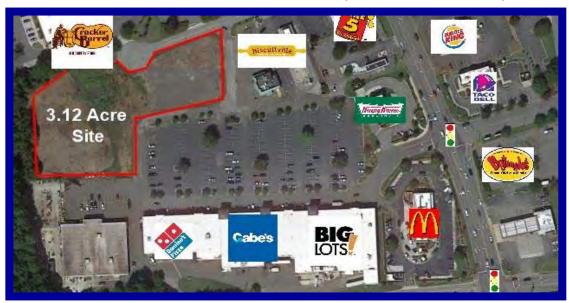

## +/- 3.12 Acre Development Site - for Sale or Ground Lease Near I-40: Adjacent to Westwood Village 6421 Sessions Court, Clemmons (Winston Salem) NC

Market Overview: Well located 3 acre development site with Signalized Access, central to the core of

members), Bojangles, Publix, CVS, Dollar Tree, Walgreens, others.

**Co-Tenancy:** McDonald's, Krispy Kreme, Cracker Barrell, Wendy's, Biscuitville, Big Lots,

Gabe's, Dodge City Steakhouse, Take 5 Oil Change.

**Availability:** • 3.12 Acre Commercially Zoned pad for development Sale or Lease

**Demographic Profile:** 

(SUSA 2023) Res Pop:  $\overline{4,000}$   $\overline{31,044}$   $\overline{75,407}$   $\overline{140,943}$ 