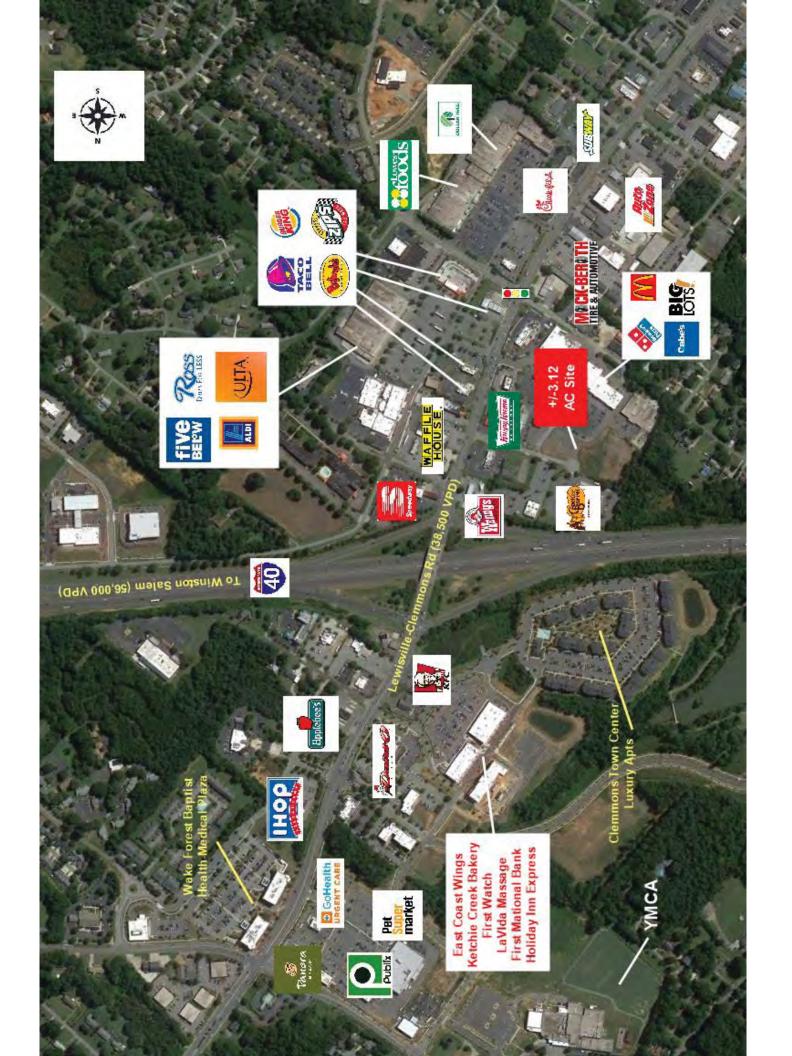

## +/- 3.12 Acre Development Site - for Sale or Ground Lease Near I-40: Adjacent to Westwood Village 6421 Sessions Court, Clemmons (Winston Salem) NC

Market Overview: Well located 3 acre development site with Signalized Access, central to the core of

retail development in Clemmons NC suburb to Winston Salem. 0.2 miles south of I-40. Directly opposite redevelopment of former Kmart for Aldi, 5 Below, Ross,

Ulta.

**Area Generators** Aldi, Ross, Ulta, 5 Below, Lowes Foods, Staples, Publix, YMCA (14,000)

members), Bojangles, Publix, CVS, Dollar Tree, Walgreens, others.

**Co-Tenancy:** McDonald's, Krispy Kreme, Cracker Barrell, Wendy's, Biscuitville, Big Lots,

Gabe's, Dodge City Steakhouse, Take 5 Oil Change.

**Avg HH Income:** \$109,080 \$118,931 \$108,192 \$111,517 **Daytime Pop:** 5,941 21,461 54,951 99,083

1 Mile

3 Mile

Traffic Counts: Lewisville-Clemmons Rd: 38,500 VPD

**I-40:** 51,000 to West/56,000 to East