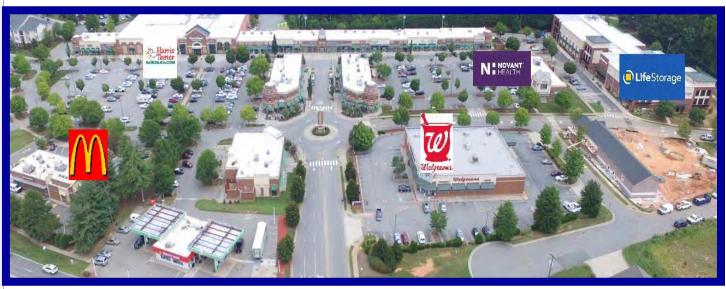

## **Project Summary:**

Village at Robinhood, centrally located within one of the fastest growing areas of Winston-Salem/Forsyth County, is a specialty, mixed use development on 34 acres with signalized direct access, a neo-traditional, architecturally intensive design that includes a retail center of +/-132,782 SF, 192 high density residential units. Banking, Medical, Restaurant, Retail and Services uses.

| Tenant Mix: | McDonald's (4,3<br>Brothers Autom | Harris Teeter (48,000 SF), Walgreens (14,820 SF), Truist Bank (4,200 SF),<br>McDonald's (4,365 SF), Meadowlark Pediatrics (6,038 SF), Christian<br>Brothers Automotive, Life Storage, multiple restaurants; specialty retailer,<br>Medical and service users. |  |  |
|-------------|-----------------------------------|---------------------------------------------------------------------------------------------------------------------------------------------------------------------------------------------------------------------------------------------------------------|--|--|
| Available:  | <b>Inline Space:</b>              | 900, 1,213, 2,413 and 2,504 SF Available                                                                                                                                                                                                                      |  |  |
|             | <b>Outparcels:</b>                | 0.60 Acre parcel for Ground Lease or Build-to-Suit                                                                                                                                                                                                            |  |  |