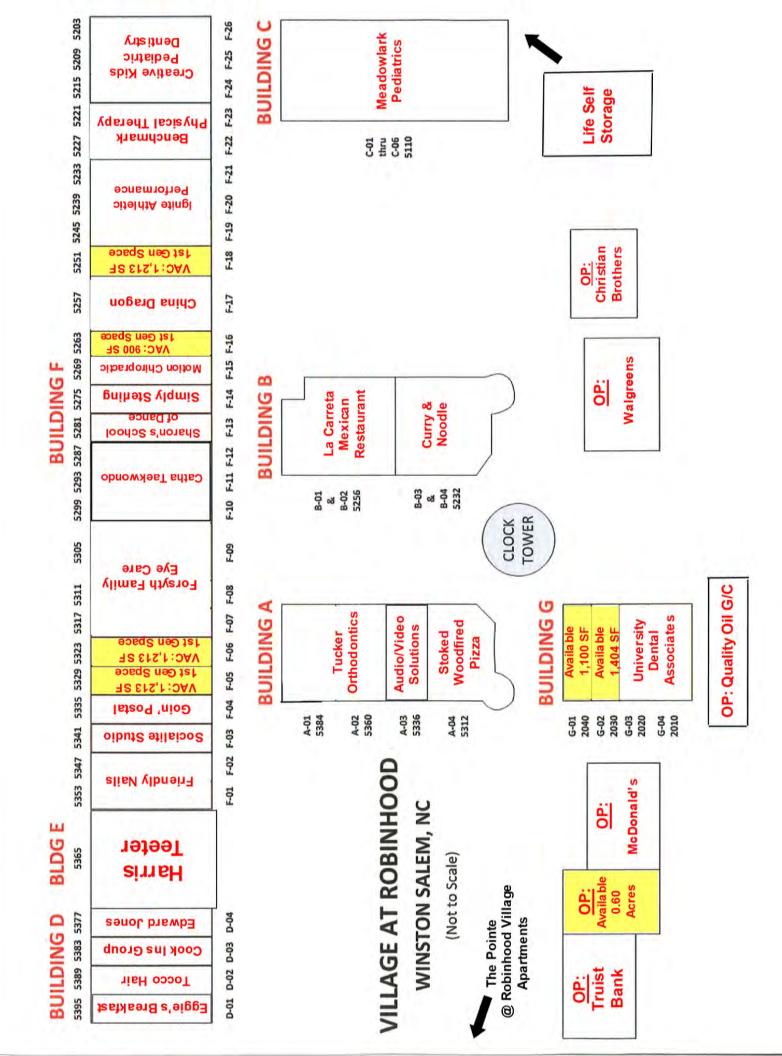

| Tenant Mix: | McDonald's (4,3<br>Brothers Autom | Harris Teeter (48,000 SF), Walgreens (14,820 SF), Truist Bank (4,200 SF),<br>McDonald's (4,365 SF), Meadowlark Pediatrics (6,038 SF), Christian<br>Brothers Automotive, Life Storage, multiple restaurants; specialty retailer,<br>Medical and service users. |  |  |
|-------------|-----------------------------------|---------------------------------------------------------------------------------------------------------------------------------------------------------------------------------------------------------------------------------------------------------------|--|--|
| Available:  | <b>Inline Space:</b>              | 900, 1,213, 2,413 and 2,504 SF Available                                                                                                                                                                                                                      |  |  |
|             | <b>Outparcels:</b>                | 0.60 Acre parcel for Ground Lease or Build-to-Suit                                                                                                                                                                                                            |  |  |