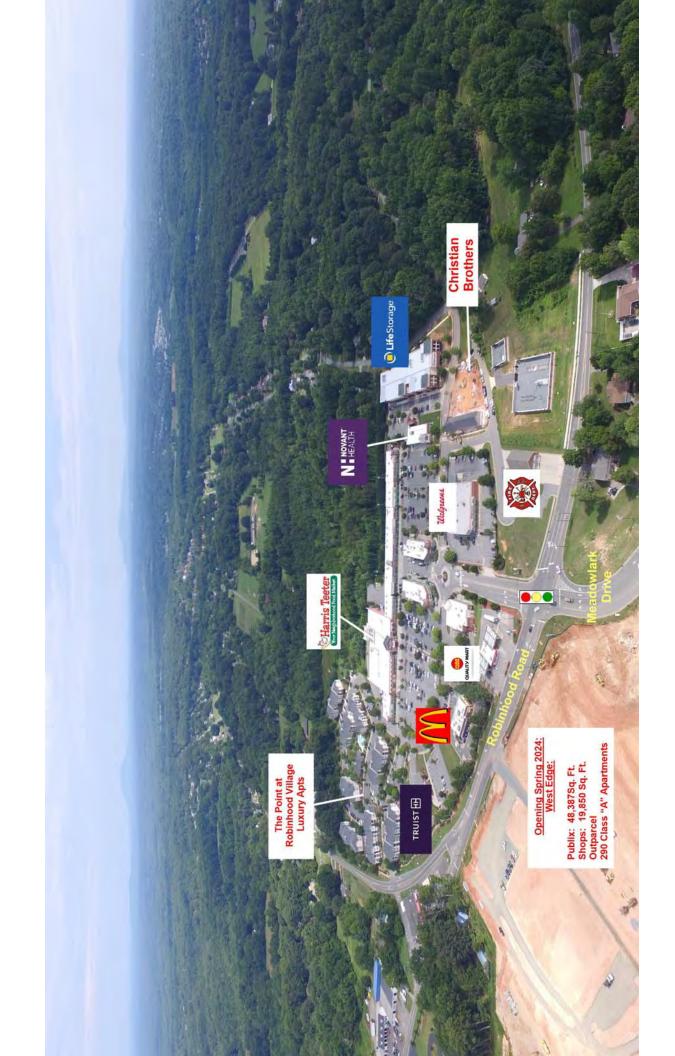

## **Project Summary:**

Village at Robinhood, centrally located within one of the fastest growing areas of Winston-Salem/Forsyth County, is a specialty, mixed use development on 34 acres with signalized direct access, a neo-traditional, architecturally intensive design that includes a retail center of +/-132,782 SF, 192 high density residential units. Banking, Medical, Restaurant, Retail and Services uses.

| Tenant Mix: | McDonald's (4,3<br>Brothers Autom | Harris Teeter (48,000 SF), Walgreens (14,820 SF), Truist Bank (4,200 SF),<br>McDonald's (4,365 SF), Meadowlark Pediatrics (6,038 SF), Christian<br>Brothers Automotive, Life Storage, multiple restaurants; specialty retailer,<br>Medical and service users. |  |  |
|-------------|-----------------------------------|---------------------------------------------------------------------------------------------------------------------------------------------------------------------------------------------------------------------------------------------------------------|--|--|
| Available:  | <b>Inline Space:</b>              | 900, 1,213, 2,413 and 2,504 SF Available                                                                                                                                                                                                                      |  |  |
|             | <b>Outparcels:</b>                | 0.60 Acre parcel for Ground Lease or Build-to-Suit                                                                                                                                                                                                            |  |  |

| <b>Demographic Profile:</b> (2024 SUSA Est.) | Population:<br>Avg HH Income:<br>Employment:                | <u>1 Mile</u><br>4,295<br>\$165,066<br>3,341                                                                        | <u>3 Mile</u><br>37,181<br>\$164,726<br>29,704 | <u>5 Mile</u><br>100,482<br>\$130,155<br>81,195 |
|----------------------------------------------|-------------------------------------------------------------|---------------------------------------------------------------------------------------------------------------------|------------------------------------------------|-------------------------------------------------|
| Traffic Counts:                              | Robinhood Road:<br>Meadowlark Drive:<br>Olivet Church Road: | 21,600 Vehicles Per Day (2023 NCDOT)<br>12,500 Vehicles Per Day (2023 NCDOT)<br>9,700 Vehicles Per Day (2023 NCDOT) |                                                |                                                 |