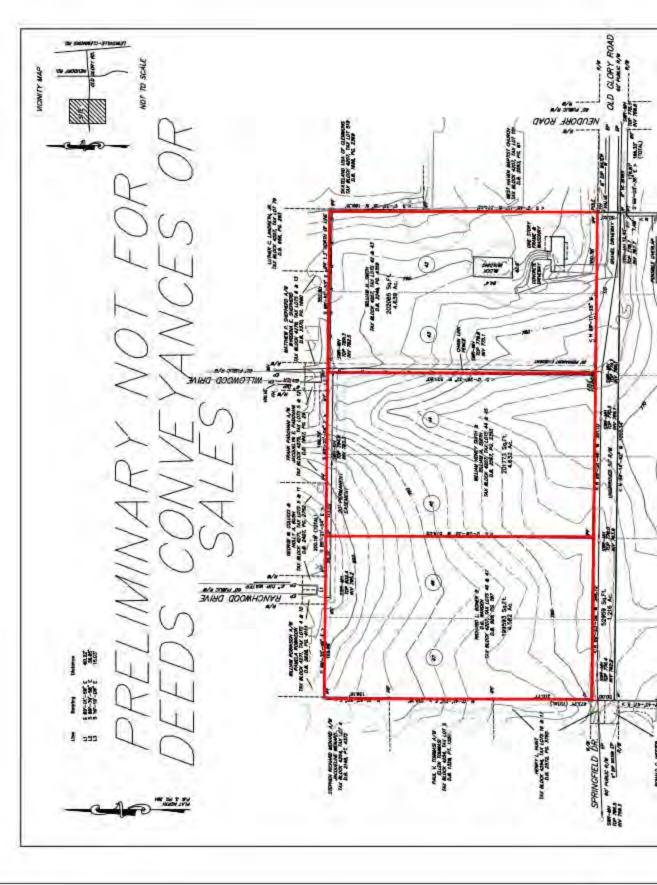

## +/-13.8 Acre Residential Development Opportunity Old Glory Road at Lewisville-Clemmons Road, Clemmons NC

Location: Located in a private setting convenient to Lewisville-Clemmons Road,

Clemmons' premier retail corridor, Close proximity to schools, Atrium WFU Davie Medical Center, and ancillary medical services. Clemmons