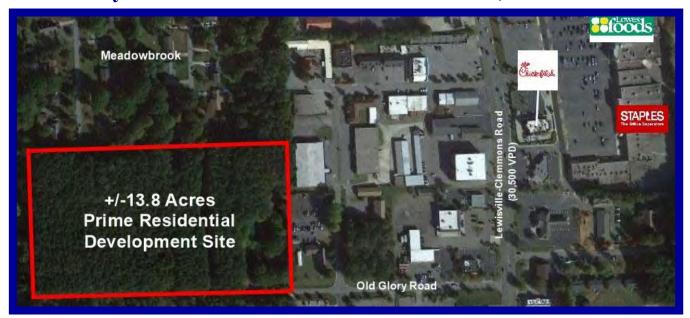

## +/-13.8 Acre Residential Development Opportunity Old Glory Road at Lewisville-Clemmons Road, Clemmons NC

Location: Located in a private setting convenient to Lewisville-Clemmons Road,

Clemmons' premier retail corridor, Close proximity to schools, Atrium WFU Davie Medical Center, and ancillary medical services. Clemmons

Old Glory Road west of Lewisville Clemmons Road, Clemmons NC spools: STAPLES Clemmons SITE +/-13.8 AC Dodge City Luxury Apartments Clemmons Town Cent **Elementary School** Publix

Prime Residential Development Opportunity - +/-13.8 Acres