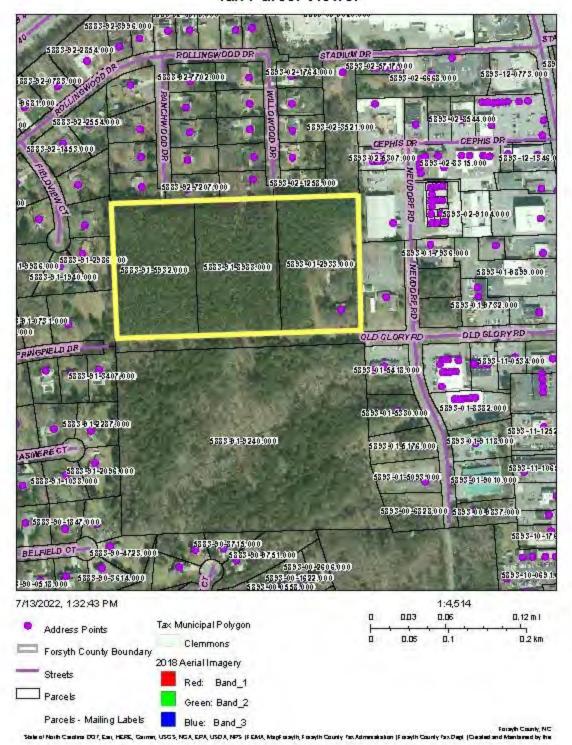

Suite 601C
Winston-Salem, NC 27103

No Warranties or representations, expressed or implied, are made as to the accuracy of the information contained herein or hereafter provided, and same is provided subject to errors, omissions, change of price, rental or other conditions and withdrawal without notice. This information is given with the understanding that all negotiations relating to the leasing or sale of the property described herein shall be conducted through Collins Commercial Properties, Inc., Winston-Salem, North Carolina.



Old Glory Road west of Lewisville Clemmons Road, Clemmons NC spools: STAPLES Clemmons SITE +/-13.8 AC Dodge City Luxury Apartments Clemmons Town Cent **Elementary School** Publix

Prime Residential Development Opportunity - +/-13.8 Acres

## Tax Parcel Viewer