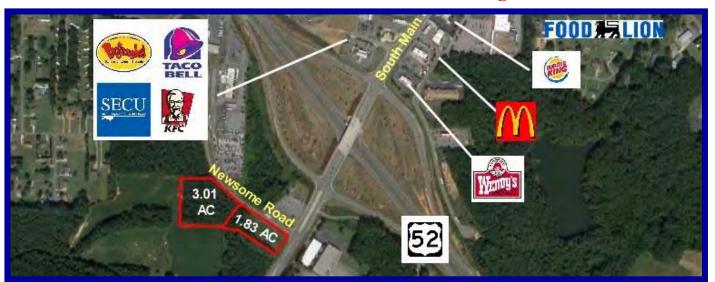

## 4.84 Acres Available For Sale, Ground Lease, or BTS Will Subdivide - Offered Subject to Rezoning to Commercial Use 7840 & 7860 South Main Street, King NC

**Trade Area/Site:** 

King NC is a high income bedroom community to Winston Salem, located 14 miles from the Winston Salem CBD via US Hwy 52. King NC benefits from steady residential growth and infill commercial growth at the S. Main Street interchange with US 52. The subject property is in Forsyth County, rough graded, with signalized access, offered subject to rezoning for Commercial Use. The property can be subdivided. **Additional bulk acreage is available**. One of few remaining available tracks for development in close proximity US Hwy 52.

**Area Generators:** 

Walmart Super Center, Lowe's Foods, Food Lion, Walgreen's, CVS, McDonald's, Cook Out, Dollar General, State Employee's Credit Union, Allegacy Federal Credit Union, Taco Bell, Bojangles, Burger King, KFC, Subway, Zaxby's and many others.

**Traffic Counts:** (NCDOT 2020)

 S. Main @ Newsome Rd:
 11,000 VPD (2020 NCDOT)

 S Main north of Hwy 52:
 19,000 VPD (2020 NCDOT)

 Hwy 52 North:
 31,500 VPD (2020 NCDOT)

 Hwy 52 South:
 36,500 VPD (2020 NCDOT)