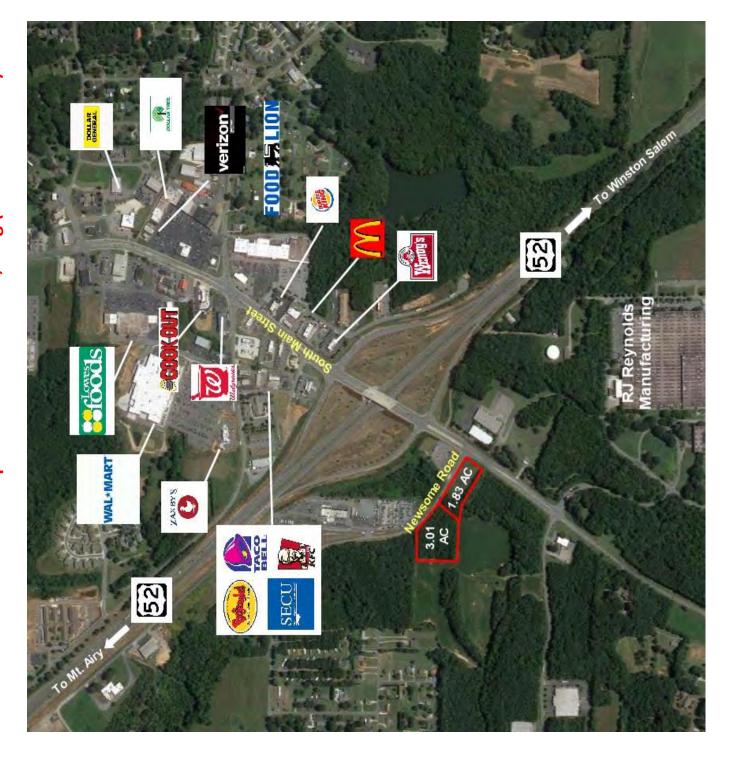

## 4.84 Acres Available For Sale, Ground Lease, or BTS Will Subdivide - Offered Subject to Rezoning to Commercial Use 7840 & 7860 South Main Street, King NC

**Trade Area/Site:** 

King NC is a high income bedroom community to Winston Salem, located 14 miles from the Winston Salem CBD via US Hwy 52. King NC benefits from steady residential growth and infill commercial growth at the S. Main Street interchange with US 52. The subject property is in Forsyth County, rough graded, with signalized access, offered subject to rezoning for Commercial Use. The property can be subdivided. **Additional bulk acreage is available**. One of few remaining available tracks for development in close proximity US Hwy 52.

**Area Generators:** 

Walmart Super Center, Lowe's Foods, Food Lion, Walgreen's, CVS, McDonald's, Cook Out, Dollar General, State Employee's Credit Union, Allegacy Federal Credit Union, Taco Bell, Bojangles, Burger King, KFC, Subway, Zaxby's and many others.

**Traffic Counts:** (NCDOT 2020)

 S. Main @ Newsome Rd:
 11,000 VPD (2020 NCDOT)

 S Main north of Hwy 52:
 19,000 VPD (2020 NCDOT)

 Hwy 52 North:
 31,500 VPD (2020 NCDOT)

 Hwy 52 South:
 36,500 VPD (2020 NCDOT)