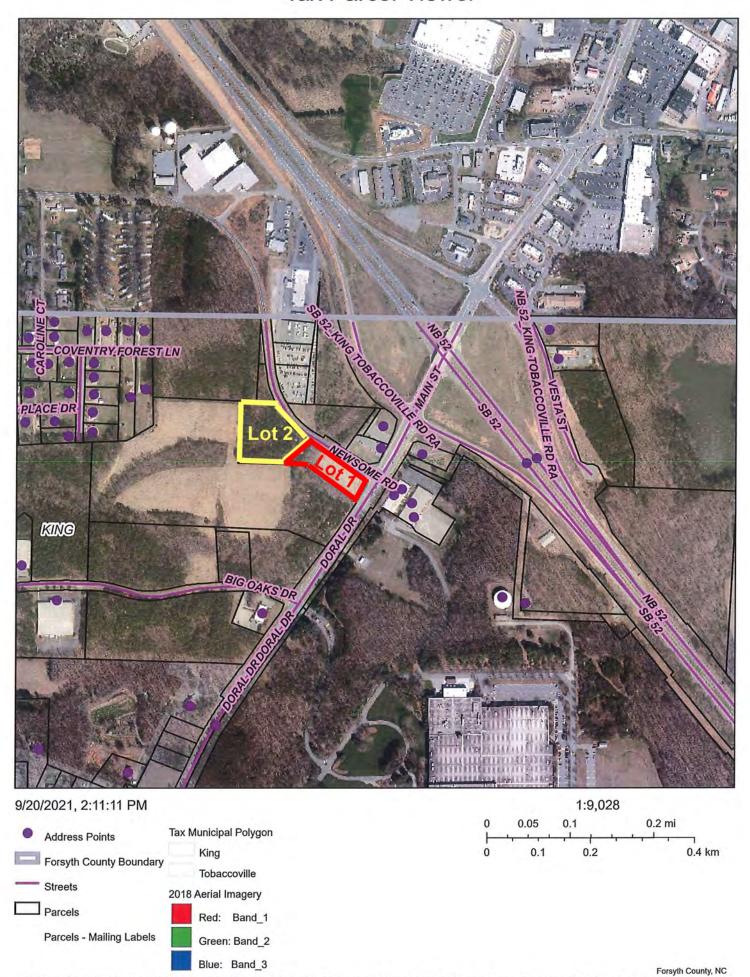

## Tax Parcel Viewer

## 4.84 Acres Available For Sale, Ground Lease, or BTS Will Subdivide - Offered Subject to Rezoning to Commercial Use 7840 & 7860 South Main Street, King NC

**Trade Area/Site:** 

King NC is a high income bedroom community to Winston Salem, located 14 miles from the Winston Salem CBD via US Hwy 52. King NC benefits from steady residential growth and infill commercial growth at the S. Main Street interchange with US 52. The subject property is in Forsyth County, rough graded, with signalized access, offered subject to rezoning for Commercial Use. The property can be subdivided. **Additional bulk acreage is available**. One of few remaining available tracks for development in close proximity US Hwy 52.