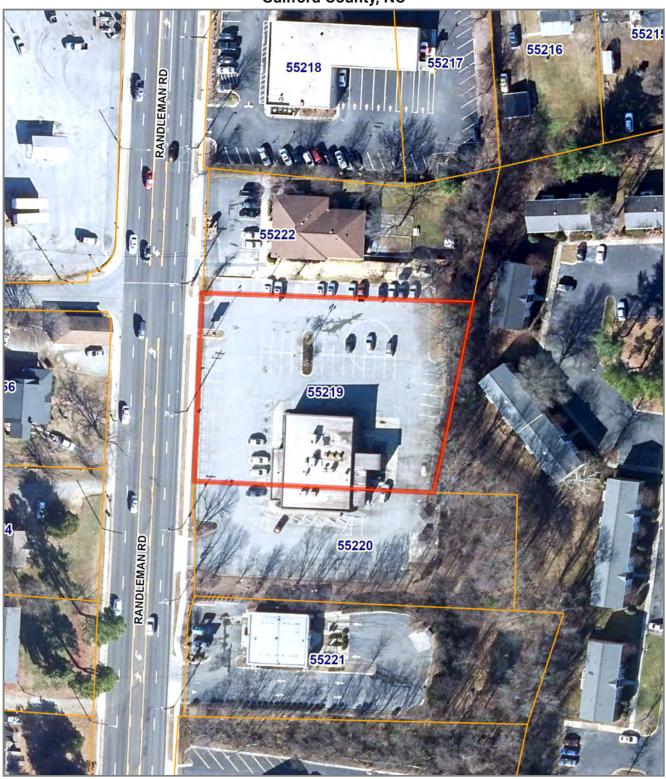

10/20/21, 2:59 PM GIS Data Viewer

## **Guilford County, NC**

Disclaimer: While every effort is made to keep information provided over the internet accurate and up-to-date, Guilford County does not certify the authenticity or accuracy of such information. No warranties, express or implied, are provided for the records and/or mapping data herein, or for their use or interpretation by the User.

Map Scale 1 inch = 83 feet 10/20/2021