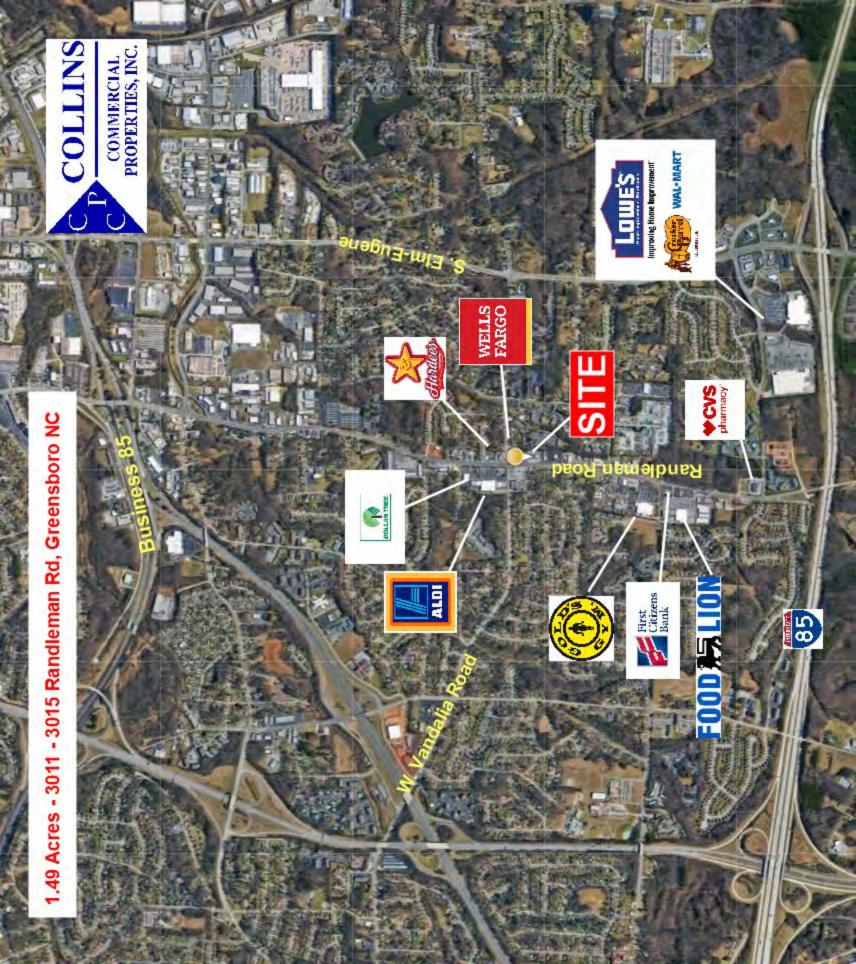

## +/-1.49 Acre Re-Development Opportunity for Sale 3011-3015 Randleman Road, Greensboro NC +/-5,448 Sq. Ft. former Restaurant for Sale or Lease

Market Overview: Subject property is located in south Greensboro on the Randleman Road

commercial corridor, surrounded by dense single family and multifamily population base. The Randleman Road corridor compliments newer development on S. Elm-Eugene Street with retail cluster around

Walmart Super Center and interchange with I-40.

**Parcel Available:** +/-1.49 Acres improved with 5,448 SF former restaurant.

**Area Retail:** Aldi, Food Lion, Hardee's, Wells Fargo, Dollar Tree, Auto Zone,

Advanced Auto, Dollar General, Gold's Gym, BB&T, First Citizen's Bank, Mrs. Winners Chicken & Biscuits; Walmart Super Center,

Lowes HI, Cracker Barrel located 1 mile to Southeast.

 Demographic Profile:
 1 Mile
 3 Mile
 5 Mile

 (SUSA 2021 Est.)
 Population:
 10.531
 48.756
 130.88

 Population:
 10,531
 48,756
 130,882

 Avg HH Income:
 \$63,383
 \$57,489
 \$58,078