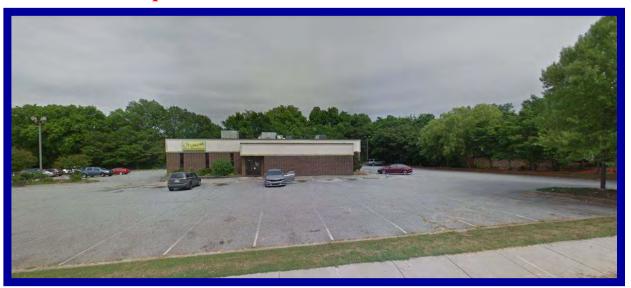

## +/-1.49 Acre Re-Development Opportunity for Sale 3011-3015 Randleman Road, Greensboro NC +/-5,448 Sq. Ft. former Restaurant for Sale or Lease

Market Overview: Subject property is located in south Greensboro on the Randleman Road

**Parcel Available:** +/-1.49 Acres improved with 5,448 SF former restaurant.

**Area Retail:** Aldi, Food Lion, Hardee's, Wells Fargo, Dollar Tree, Auto Zone,

Advanced Auto, Dollar General, Gold's Gym, BB&T, First Citizen's Bank, Mrs. Winners Chicken & Biscuits; Walmart Super Center,