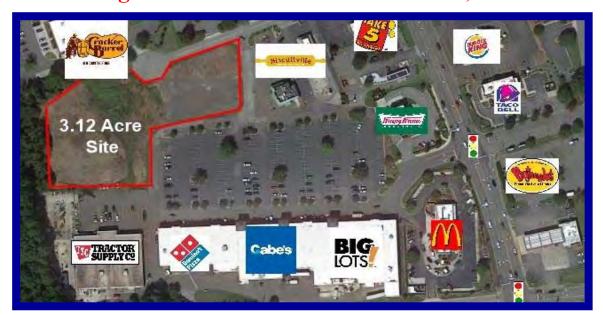

## 3.12 Acre Pad Ready Development Site - for Sale or Ground Lease Westwood Village: 2448 Lewisville-Clemmons Rd, Clemmons NC

Market Overview: Well located center on Lewisville-Clemmons Road, 2 blocks South of I-40, in

• 3.12 Acre Pad Ready Internal Parcel for Development - Sale or Lease

**Demographic Profile:** 

(SUSA 2021) Res Pop:  $\overline{3,852}$   $\overline{30,496}$   $\overline{74,196}$   $\overline{138,594}$ 