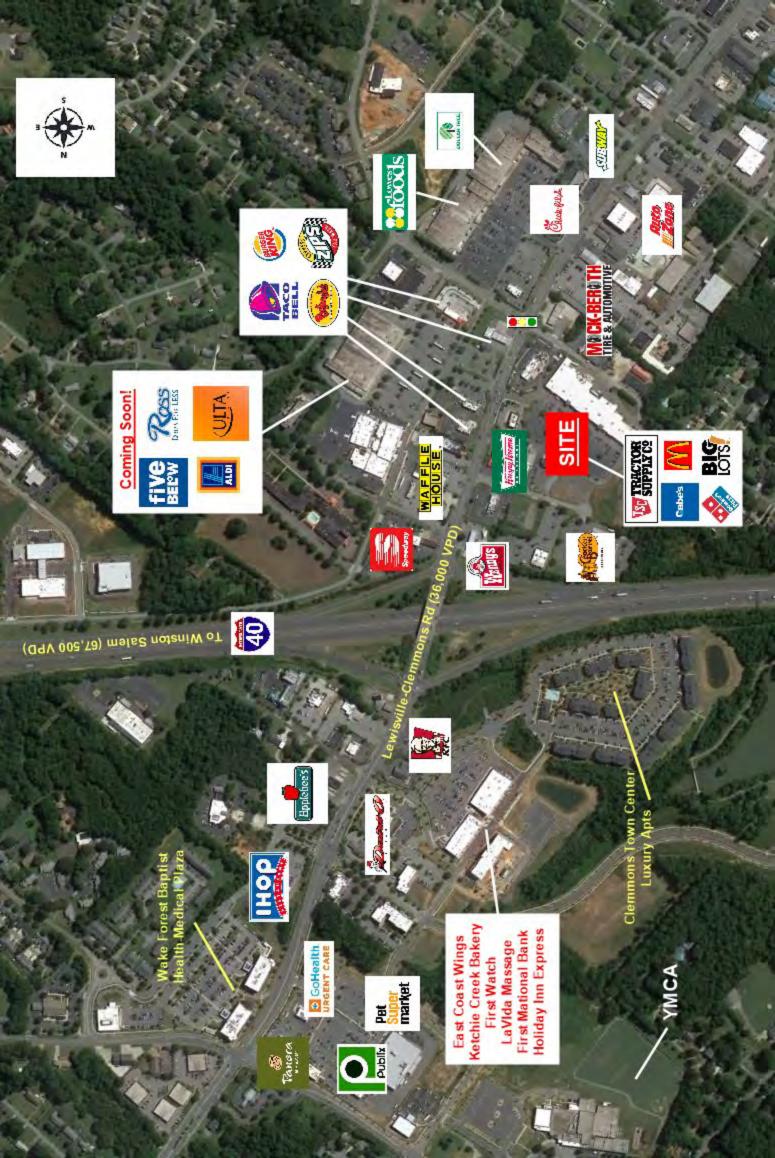

affluent rapidly growing Clemmons, NC suburb to Winston Salem. Directly

opposite re-development of former Kmart for Aldi, 5 Below, Ross, Ulta.

Area Generators Lowes Foods, Staples, Publix, YMCA (14,000+ members), Chick-Fil-A, Arby's,

Planet Fitness, Dollar Tree, CVS, Walgreen's. Coming Soon: Aldi, Ross.

Co-Tenancy: Tractor Supply, Gabe's, Big Lots, McDonald's, Krispy Kreme, Cracker

Barrell, Wendy's.

**Availability:** • Inline: 7,500 SF & 8,400 SF - Available Now

 Avg HH Income:
 \$81,000
 \$94,147
 \$91,750
 \$94,029

 Daytime Pop:
 7,066
 22,226
 57,144
 106,950

1 Mile

3 Mile

Traffic Counts: Lewisville-Clemmons Rd: 36,000 VPD

**I-40:** 61,000 to West/67,500 to East