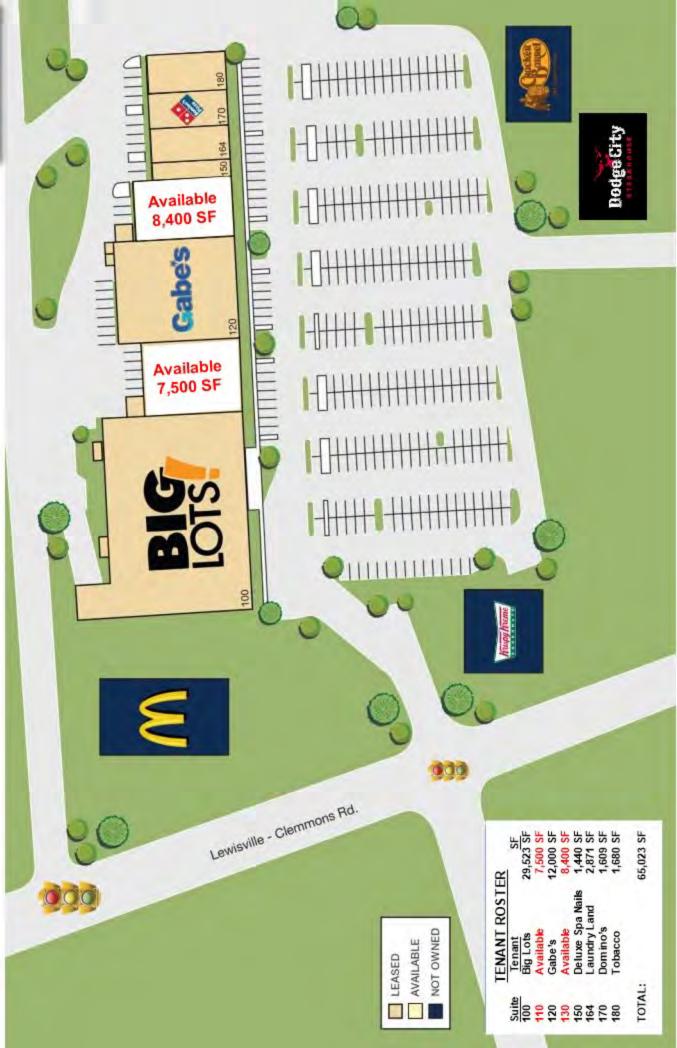

## 7,500 SF & 8,400 SF Available for Lease

Planet Fitness, Dollar Tree, CVS, Walgreen's. Coming Soon: Aldi, Ross.

Co-Tenancy: Tractor Supply, Gabe's, Big Lots, McDonald's, Krispy Kreme, Cracker

Barrell, Wendy's.

**Availability:** • Inline: 7,500 SF & 8,400 SF - Available Now

Pricing: 7,500 SF & 8,400 SF for Lease: Call for Lease Rate 3.12 Acre Pad: \$1,800,000 - Sale; \$144,000/Year Ground Lease

RAYMOND D. COLLINS, JR., CCIM

OFC: (336) 768-0555 FAX: (336) 768-2055

EM: ray@collinscommprop.com