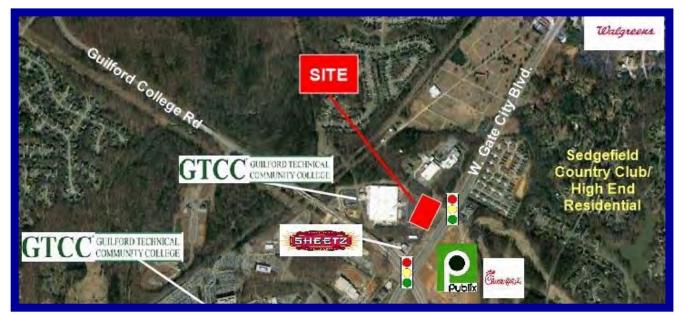

## **Retail Outparcels for Ground Lease - Signalized Access** +/-3.35 Acres - Divisible for Two or More End Users NWQ of Gate City Blvd @ Guilford College Rd., Jamestown NC

| Trade Area:                             | Signalized intersection at W. Gate City Blvd. and Guilford College Road.<br>Serving the affluent Grandover, Sedgefield, Adams Farm and Jamestown<br>communities. Close to GTCC, Ragsdale High School and Jamestown Middle<br>School. |                                             |                                               |                                                 |
|-----------------------------------------|--------------------------------------------------------------------------------------------------------------------------------------------------------------------------------------------------------------------------------------|---------------------------------------------|-----------------------------------------------|-------------------------------------------------|
| Other Area Generators:                  | Publix, Chick-Fil-A (Coming Soon), Sheetz, LeBauer Health Care, Guilford Technical Community College, Ragsdale HS, Jamestown MS                                                                                                      |                                             |                                               |                                                 |
| Site Amenities:                         | Signalized Access; rough graded pad site with stubbed utilities; will subdivide.<br>Shared storm water retention proposed for multiple users. Proposed right-in<br>direct site access from Gate City Blvd.                           |                                             |                                               |                                                 |
| <b>Demographic Profile:</b> (2020 Est.) | Population:<br>Avg HH Income:<br>Employment/Daytime Pop.:                                                                                                                                                                            | <u>1 Mile</u><br>6,270<br>\$97,802<br>3,367 | <u>3 Mile</u><br>47,586<br>\$80,898<br>34,188 | <u>5 Mile</u><br>131,010<br>\$70,700<br>112,307 |
| <b>Traffic Counts:</b> (NCDOT 2018)     | Gate City Blvd:<br>Guilford College Rd:                                                                                                                                                                                              | 16,000 VPD<br>6,500 VPD                     |                                               |                                                 |