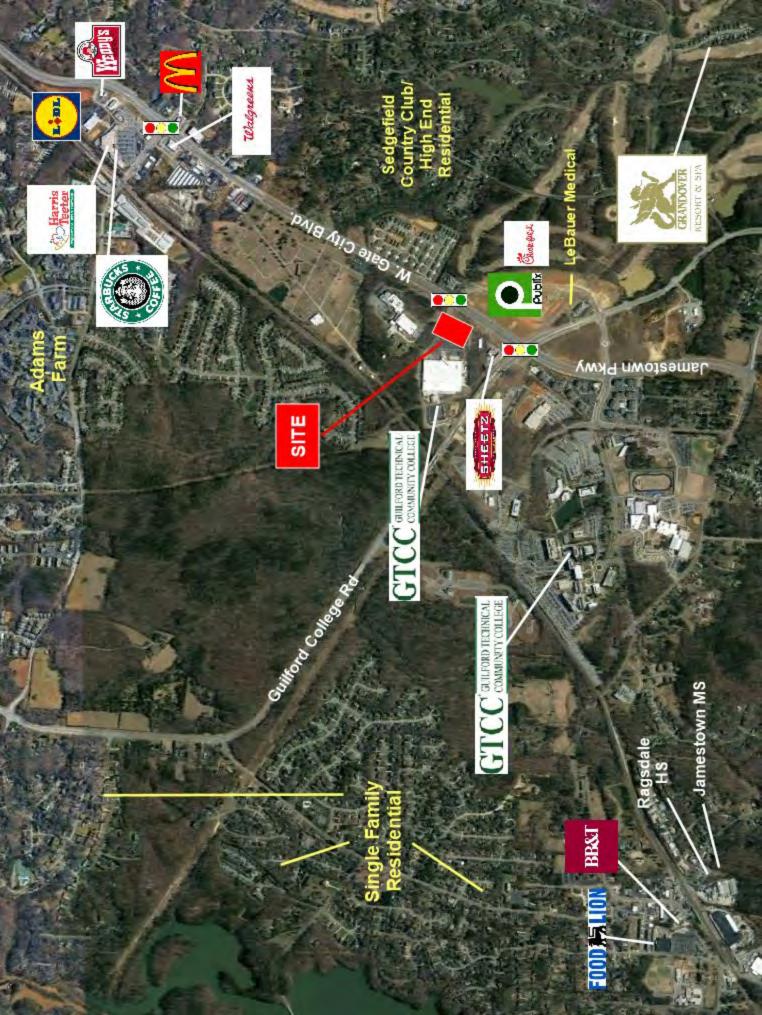

## **Retail Outparcels for Ground Lease - Signalized Access** +/-3.35 Acres - Divisible for Two or More End Users NWQ of Gate City Blvd @ Guilford College Rd., Jamestown NC

| Trade Area:                             | Signalized intersection at W. Gate City Blvd. and Guilford College Road.<br>Serving the affluent Grandover, Sedgefield, Adams Farm and Jamestown<br>communities. Close to GTCC, Ragsdale High School and Jamestown Middle<br>School. |                                             |                                               |                                                 |
|-----------------------------------------|--------------------------------------------------------------------------------------------------------------------------------------------------------------------------------------------------------------------------------------|---------------------------------------------|-----------------------------------------------|-------------------------------------------------|
| Other Area Generators:                  | Publix, Chick-Fil-A (Coming Soon), Sheetz, LeBauer Health Care, Guilford Technical Community College, Ragsdale HS, Jamestown MS                                                                                                      |                                             |                                               |                                                 |
| Site Amenities:                         | Signalized Access; rough graded pad site with stubbed utilities; will subdivide.<br>Shared storm water retention proposed for multiple users. Proposed right-in<br>direct site access from Gate City Blvd.                           |                                             |                                               |                                                 |
| <b>Demographic Profile:</b> (2020 Est.) | Population:<br>Avg HH Income:<br>Employment/Daytime Pop.:                                                                                                                                                                            | <u>1 Mile</u><br>6,270<br>\$97,802<br>3,367 | <u>3 Mile</u><br>47,586<br>\$80,898<br>34,188 | <u>5 Mile</u><br>131,010<br>\$70,700<br>112,307 |
| <b>Traffic Counts:</b> (NCDOT 2018)     | Gate City Blvd:<br>Guilford College Rd:                                                                                                                                                                                              | 16,000 VPD<br>6,500 VPD                     |                                               |                                                 |