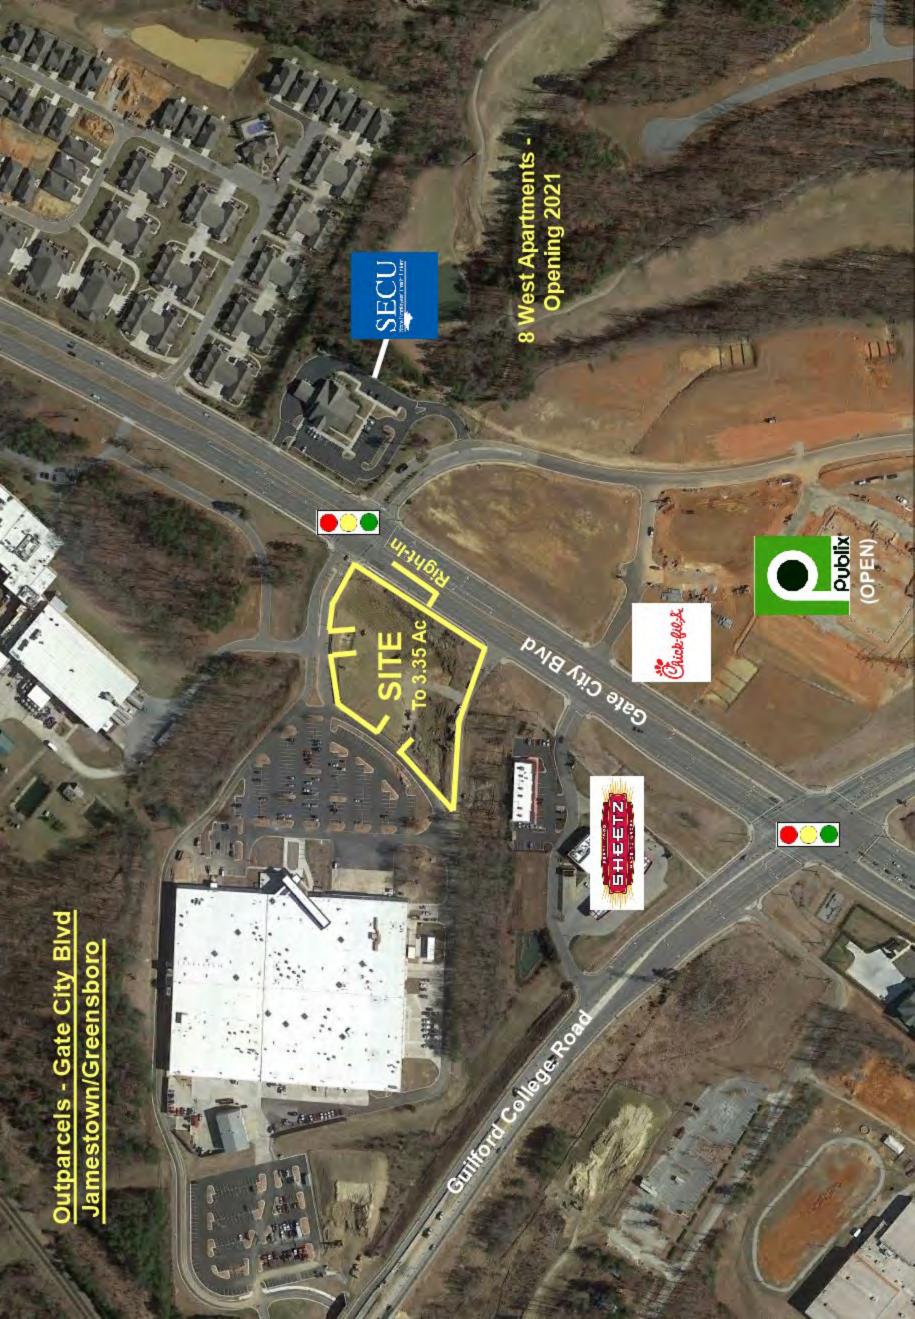

## **Retail Outparcels for Ground Lease - Signalized Access** +/-3.35 Acres - Divisible for Two or More End Users NWQ of Gate City Blvd @ Guilford College Rd., Jamestown NC

| Trade Area:                             | Signalized intersection at W. Gate City Blvd. and Guilford College Road.<br>Serving the affluent Grandover, Sedgefield, Adams Farm and Jamestown<br>communities. Close to GTCC, Ragsdale High School and Jamestown Middle<br>School. |                                             |                                               |                                                 |
|-----------------------------------------|--------------------------------------------------------------------------------------------------------------------------------------------------------------------------------------------------------------------------------------|---------------------------------------------|-----------------------------------------------|-------------------------------------------------|
| Other Area Generators:                  | Publix, Chick-Fil-A (Coming Soon), Sheetz, LeBauer Health Care, Guilford Technical Community College, Ragsdale HS, Jamestown MS                                                                                                      |                                             |                                               |                                                 |
| Site Amenities:                         | Signalized Access; rough graded pad site with stubbed utilities; will subdivide.<br>Shared storm water retention proposed for multiple users. Proposed right-in<br>direct site access from Gate City Blvd.                           |                                             |                                               |                                                 |
| <b>Demographic Profile:</b> (2020 Est.) | Population:<br>Avg HH Income:<br>Employment/Daytime Pop.:                                                                                                                                                                            | <u>1 Mile</u><br>6,270<br>\$97,802<br>3,367 | <u>3 Mile</u><br>47,586<br>\$80,898<br>34,188 | <u>5 Mile</u><br>131,010<br>\$70,700<br>112,307 |
| <b>Traffic Counts:</b> (NCDOT 2018)     | Gate City Blvd:<br>Guilford College Rd:                                                                                                                                                                                              | 16,000 VPD<br>6,500 VPD                     |                                               |                                                 |