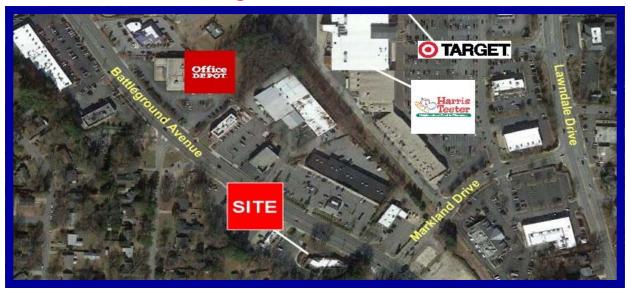

## New Construction Retail Space for Lease Central to the "Battleground Retail Corridor" 2301 Battleground Ave, Greensboro NC

Location: "Central to the Battleground Retail Corridor": Home to multiple big box,

grocery, small shop, sit down and full service restaurants, serving a high

income densely populated surrounding trade area.

**Space Availability:** 1,450 to 5,800 square feet; 60' Bay Depths

Area Generators: Harris Teeter, Verizon, Target, Omega Sports, Pet Smart, Office Depot, Fi-

delity Bank, Truliant CU, Aspen Dental, Outback Steakhouse, Texas Road-

house, KFC, Wendy's, Taco Bell, Subway, McDonald's, others.

 Demographics:
 1 Mile
 2 Mile
 3 Mile
 5 Mile

 (2018)
 Population:
 7,500
 29,706
 82,410
 218,319