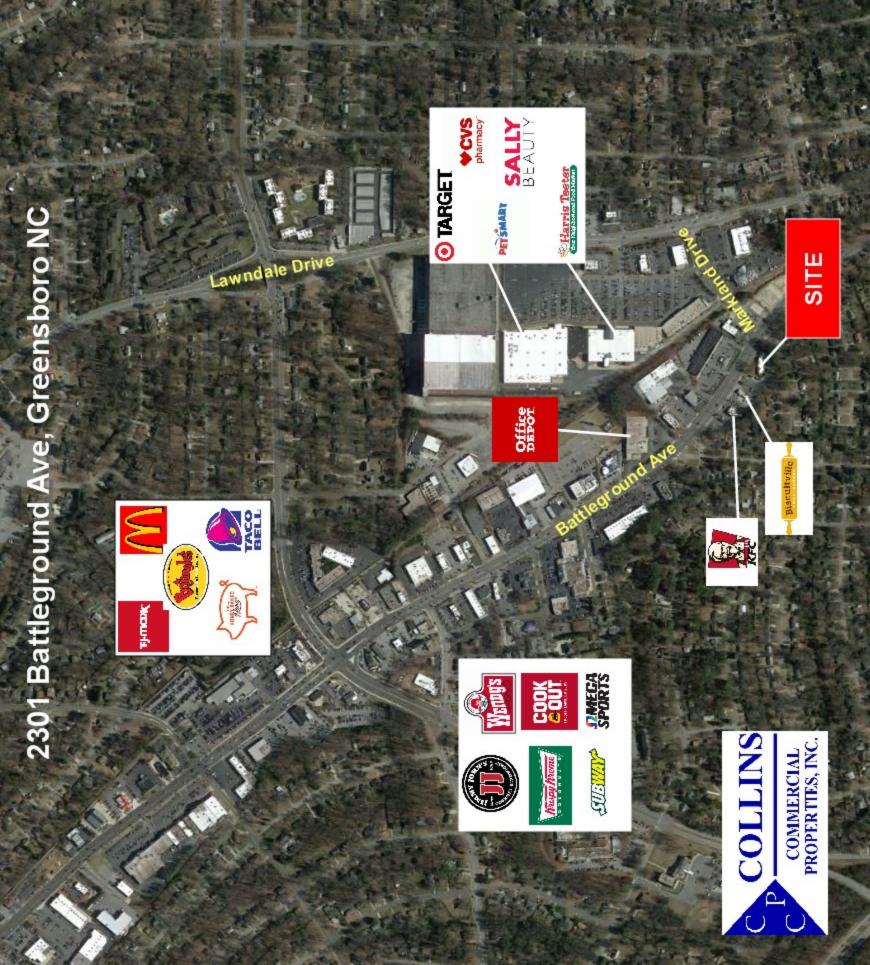

## New Construction Retail Space for Lease Central to the "Battleground Retail Corridor" 2301 Battleground Ave, Greensboro NC

Location: "Central to the Battleground Retail Corridor": Home to multiple big box,

grocery, small shop, sit down and full service restaurants, serving a high

income densely populated surrounding trade area.

**Space Availability:** 1,450 to 5,800 square feet; 60' Bay Depths

Area Generators: Harris Teeter, Verizon, Target, Omega Sports, Pet Smart, Office Depot, Fi-

delity Bank, Truliant CU, Aspen Dental, Outback Steakhouse, Texas Road-

house, KFC, Wendy's, Taco Bell, Subway, McDonald's, others.

 Demographics:
 1 Mile
 2 Mile
 3 Mile
 5 Mile

 (2018)
 Population:
 7,500
 29,706
 82,410
 218,319