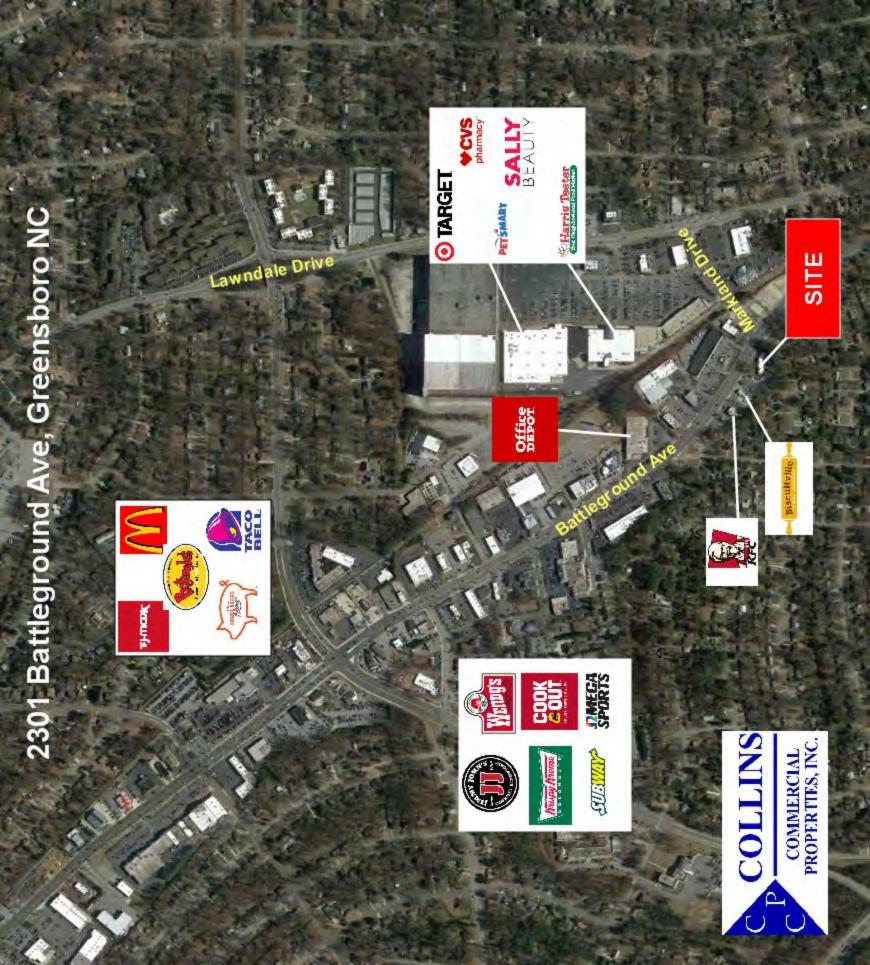

## New Construction Retail Space for Lease Central to the "Battleground Retail Corridor" 2301 Battleground Ave, Greensboro NC

Location: "Central to the Battleground Retail Corridor": Home to multiple big box,

**Area Generators:** Harris Teeter, Verizon, Target, Omega Sports, Pet Smart, Office Depot, Fi-

delity Bank, Truliant CU, Aspen Dental, Outback Steakhouse, Texas Road-

house, KFC, Wendy's, Taco Bell, Subway, McDonald's, others.