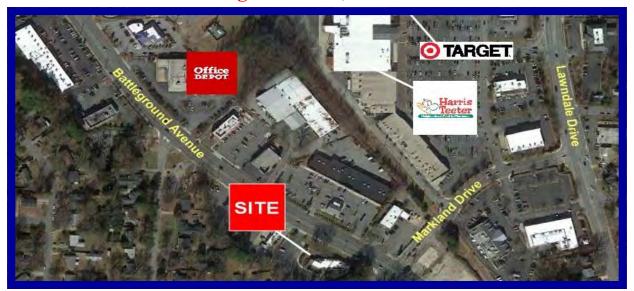

## New Construction Retail Space for Lease Central to the "Battleground Retail Corridor" 2301 Battleground Ave, Greensboro NC

Location: "Central to the Battleground Retail Corridor": Home to multiple big box,

**Area Generators:** Harris Teeter, Verizon, Target, Omega Sports, Pet Smart, Office Depot, Fi-

delity Bank, Truliant CU, Aspen Dental, Outback Steakhouse, Texas Road-

house, KFC, Wendy's, Taco Bell, Subway, McDonald's, others.