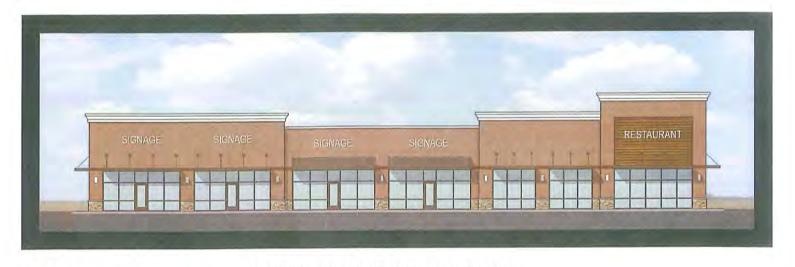

grocery, small shop, sit down and full service restaurants, serving a high

income densely populated surrounding trade area.

**Space Availability:** 1,293 to 2,586 square feet remaining; 60' Bay Depths

**Co-Tenancy:** 2,752 SF Medical; 3,482 SF Restaurant Use