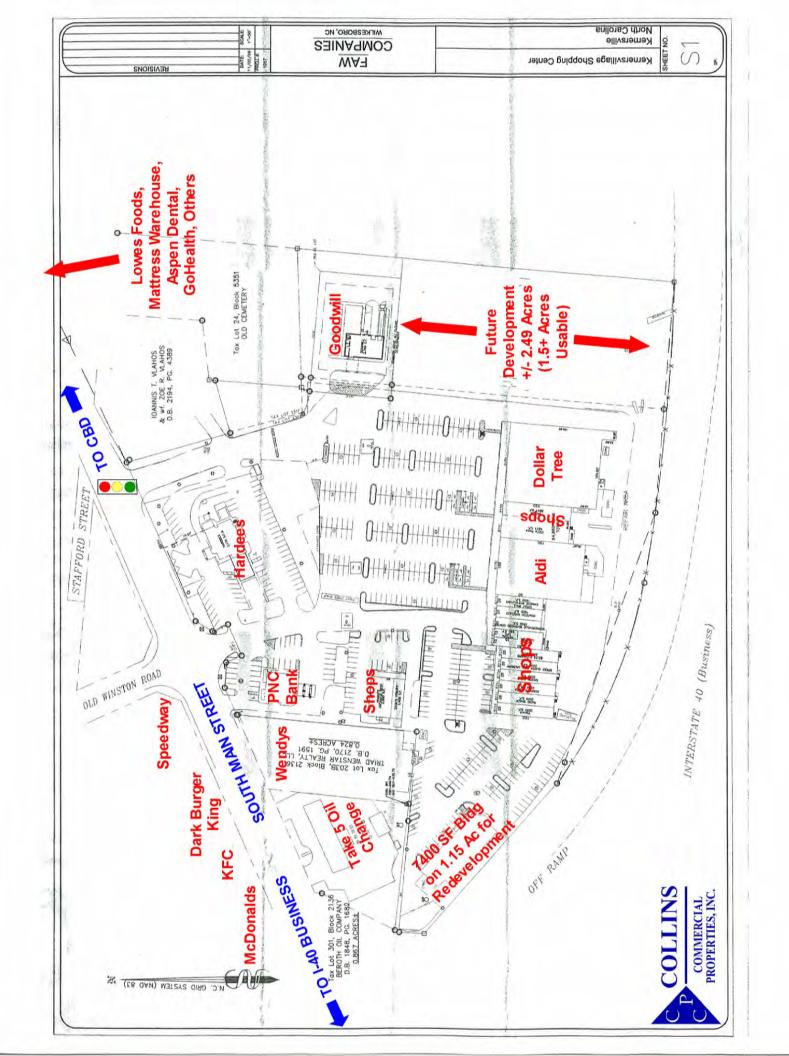

Anchor Tenants: Dollar Tree (22,680 SF), Aldi (17,088 SF), Hardee's & PNC Bank.

Area Retail: Walmart, Lowe's Home Improvement, Kohl's, Target, Lowes Foods, Planet Fit-

ness, Staples, Harris Teeter, CVS, Petco, Food Lion, McDonald's, Chick-Fil-A.

Availability: Inline Spaces: of 4,800, 3,000, 2,000 & 1,600 Sq. Ft.: Immediate Availability.

Outparcels: 1.5 and 1.15 Acres for freestanding Restaurant/Retail Development.

**Demographics:** 1 Mile 3 Mile 5 Mile 10 Mile (SUSA 2019 Est.) **Population:** 7,563 33,676 64,123 263,648 **Avg HH Income:** \$64,095 \$75,895 \$78,221 \$71,771 41,204 213,949 **Daytime Pop:** 8,323 28,641 **Employment:** 6,213 27,148 50,724 208,611

## KERNER VILLAGE, KERNERSVILLE, NC

COLLINS COMMERCIAL PROPERTIES, INC New Development 2018: Lowe's Foods, Mattress Warehouse, Aspen Dental, GoHealth, Others. January 2019 Food Shops Supercenter Wal-Mart Show, BB&T Cato, Shoe NSTON SALEM Kohls