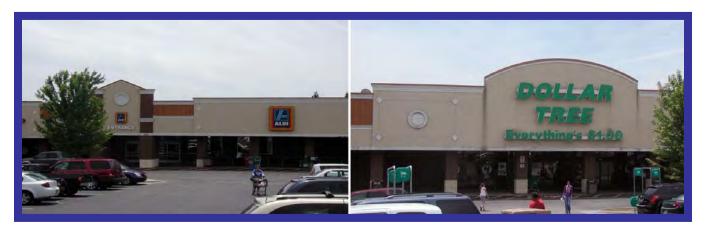

## Inline Retail Space for Lease - Outparcels Available Kerner Village Shopping Center - Join Aldi, Dollar Tree I-40 Bus @ S. Main Street - Kernersville (Winston Salem) NC

**Kernersville Overview:** Kernersville is centrally located in the Triad, spanning I-40 business and I-40

Anchor Tenants: Dollar Tree (22,680 SF), Aldi (17,088 SF), Hardee's & PNC Bank.

Area Retail: Walmart, Lowe's Home Improvement, Kohl's, Target, Lowes Foods, Planet Fit-

ness, Staples, Harris Teeter, CVS, Petco, Food Lion, McDonald's, Chick-Fil-A.