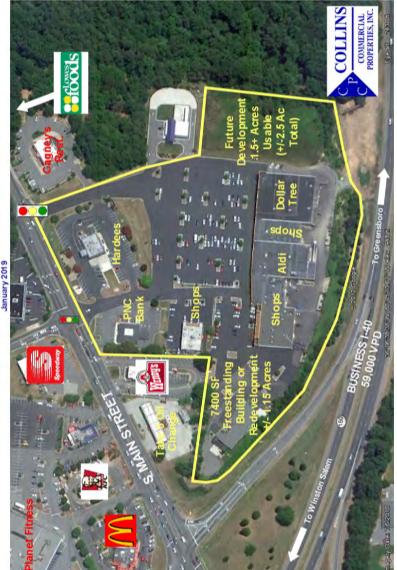

Anchor Tenants: Dollar Tree (22,680 SF), Aldi (17,088 SF), Hardee's & PNC Bank.

Area Retail: Walmart, Lowe's Home Improvement, Kohl's, Target, Lowes Foods, Planet Fit-

ness, Staples, Harris Teeter, CVS, Petco, Food Lion, McDonald's, Chick-Fil-A.

Availability: Inline Spaces: of 4,800, 3,000, 2,000 & 1,600 Sq. Ft.: Immediate Availability.

Outparcels: 1.5 and 1.15 Acres for freestanding Restaurant/Retail Development.

**Demographics:** 1 Mile 3 Mile 5 Mile 10 Mile (SUSA 2019 Est.) **Population:** 7,563 33,676 64,123 263,648 **Avg HH Income:** \$64,095 \$75,895 \$78,221 \$71,771 41,204 213,949 **Daytime Pop:** 8,323 28,641 **Employment:** 6,213 27,148 50,724 208,611

## KERNER VILLAGE, KERNERSVILLE, NC

COLLINS COMMERCIAL PROPERTIES, INC New Development 2018: Lowe's Foods, Mattress Warehouse, Aspen Dental, GoHealth, Others. January 2019 Food Shops Supercenter Wal-Mart Show, BB&T Cato, Shoe NSTON SALEM Kohls