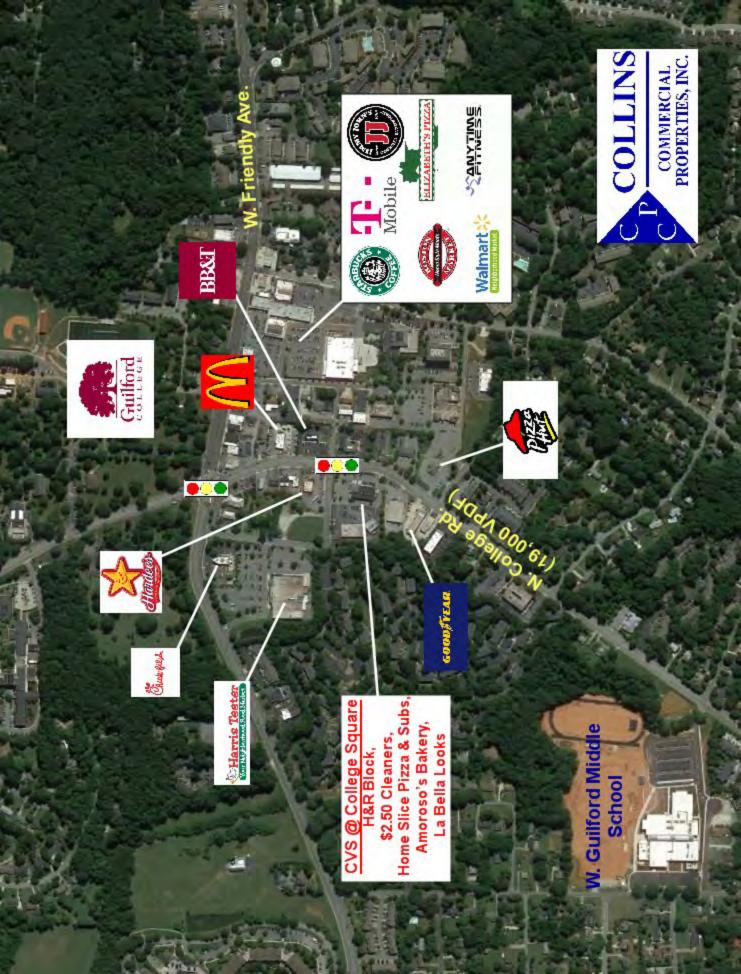

2,400 Sq. Ft.

**Area Generators:** CVS, Harris Teeter, Chick-Fila-A, Walmart Neighborhood Market,

Guilford College, Hardee's, McDonald's, Bank of America, BB&T,

Starbucks, Pizza Hut, Goodyear Tire, Guilford Middle School,

Suburban Offices, others.

**Co-Tenancy:** CVS, H&R Block, \$2.50 Cleaners, Home Slice Pizza & Subs,

Amoroso's Bakery, La Bella Looks.

**Demographic Profile:** 3 Mile 5 Mile 1 Mile 58.166 161,008 (2019 Est) **Population:** 8.789 **Avg HH Income:** \$75,501 \$80,363 \$79,453 \$44,933 **Employment:** \$3,189 \$121,295

**Traffic Counts:** College Rd: 19,000 VPD

Hunt Club Rd: 4,800 VPD
W. Friendly Ave: 30,000 VPD

**Lease Rate: \$15.00 to \$16.00 PSF plus \$4.00 PSF TICAM** 

RAYMOND D. COLLINS, JR., CCIM

**OFC:** (336) 768-0555