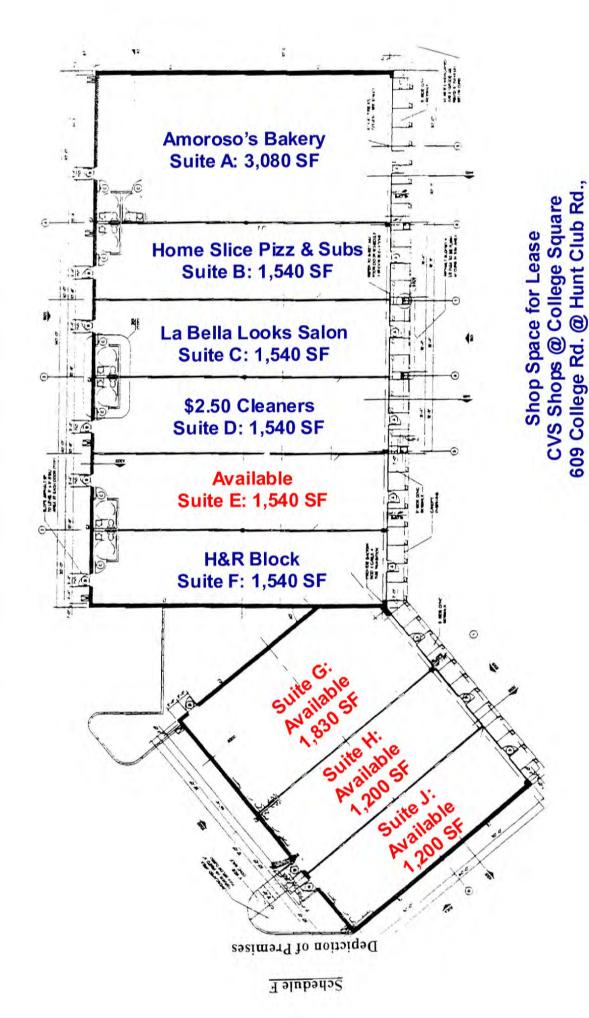

## Retail Space Available - Join CVS & Shops Located between Harris Teeter & Walmart Neighborhood Market College Road @ Hunt Club Road, Greensboro NC

Retail Space Available: 1,200 to 4,230 Sq. Ft. Available in units of 1,200, 1,540, 1,830 or

Suburban Offices, others.

**Co-Tenancy:** CVS, H&R Block, \$2.50 Cleaners, Home Slice Pizza & Subs,

Amoroso's Bakery, La Bella Looks.

**Demographic Profile:** 3 Mile 5 Mile 1 Mile 58.166 161,008 (2019 Est) **Population:** 8.789 **Avg HH Income:** \$75,501 \$80,363 \$79,453 \$44,933 **Employment:** \$3,189 \$121,295