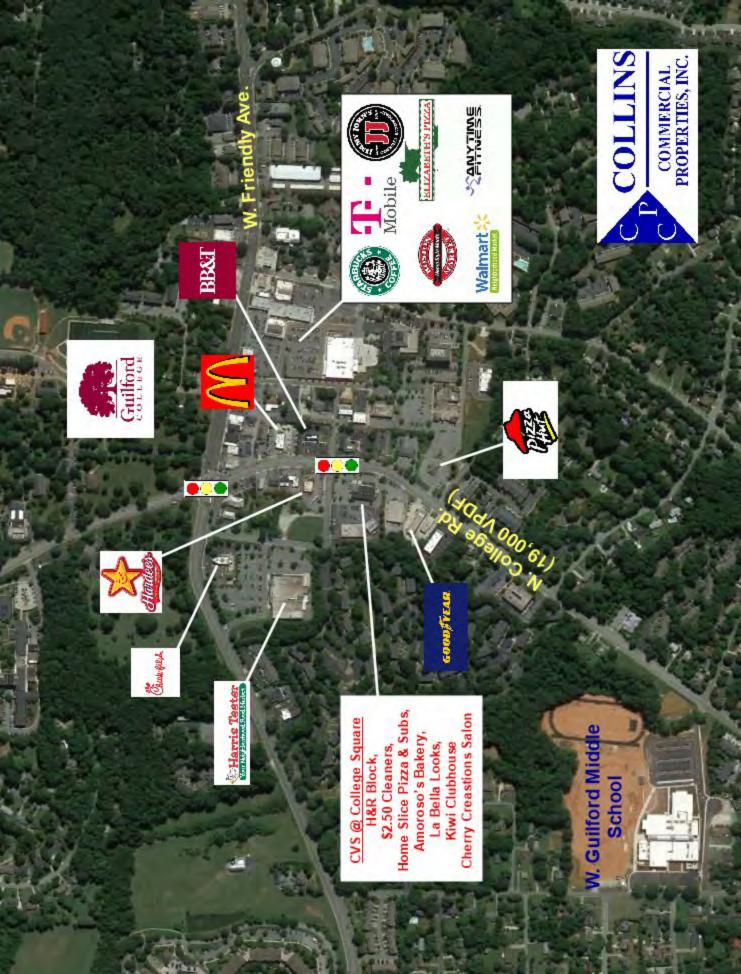

**Area Generators:** CVS, Harris Teeter, Chick-Fila-A, Walmart Neighborhood Market,

Guilford College, Hardee's, McDonald's, Bank of America, BB&T,

Starbucks, Pizza Hut, Goodyear Tire, Guilford Middle School,

Suburban Offices, others.

**Co-Tenancy:** CVS, H&R Block, \$2.50 Cleaners, Home Slice Pizza & Subs.

Amoroso's Bakery, La Bella Looks, Kiwi Clubhouse,

Cherry Creations Hair Salon

**Demographic Profile:** 

3 Mile 9,744 57,055 162,588 (2022 Est) **Population: Avg HH Income:** \$62,045 \$80,837 \$82,229

**Employment:** 7,690 61,423 171,198

1 Mile

**Traffic Counts:** College Rd: 17,000 VPD

**Hunt Club Rd:** 14,000 VPD W. Friendly Ave: 38,000 VPD

Lease Rate: \$15.00 PSF plus \$4.20 PSF TICAM

RAYMOND D. COLLINS, JR., CCIM