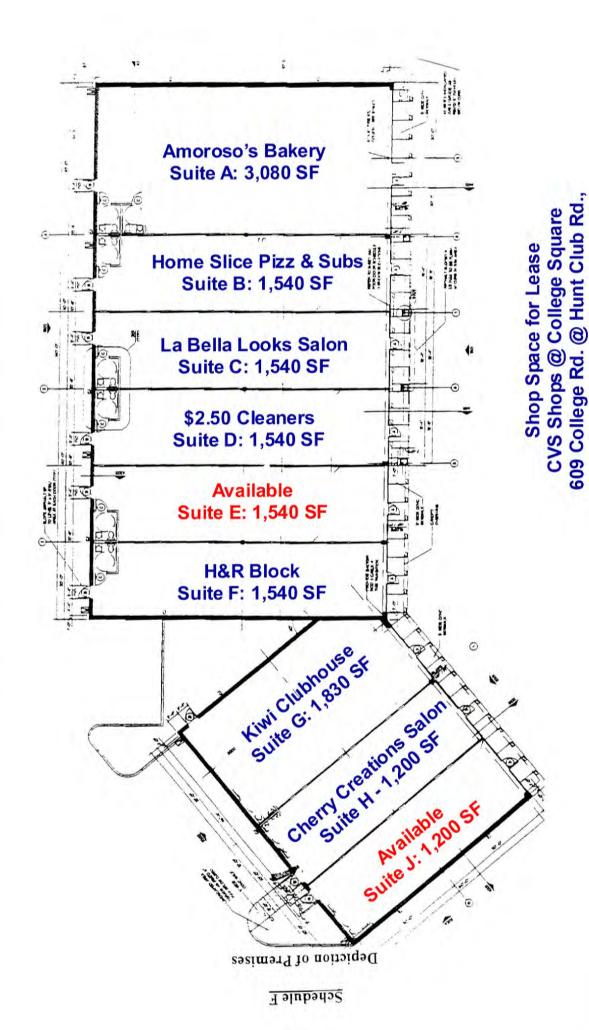

## 1,200 & 1,540 SF Retail Space Available - Join CVS & Shops Located between Harris Teeter & Walmart Neighborhood Market College Road @ Hunt Club Road, Greensboro NC

**Retail Space Available:** Two (2) Spaces Available: 1,200 & 1,540 Sq. Ft.

Suburban Offices, others.

**Co-Tenancy:** CVS, H&R Block, \$2.50 Cleaners, Home Slice Pizza & Subs.

Amoroso's Bakery, La Bella Looks, Kiwi Clubhouse,

Cherry Creations Hair Salon

**Demographic Profile:** 

3 Mile 9,744 57,055 162,588 (2022 Est) **Population: Avg HH Income:** \$62,045 \$80,837 \$82,229