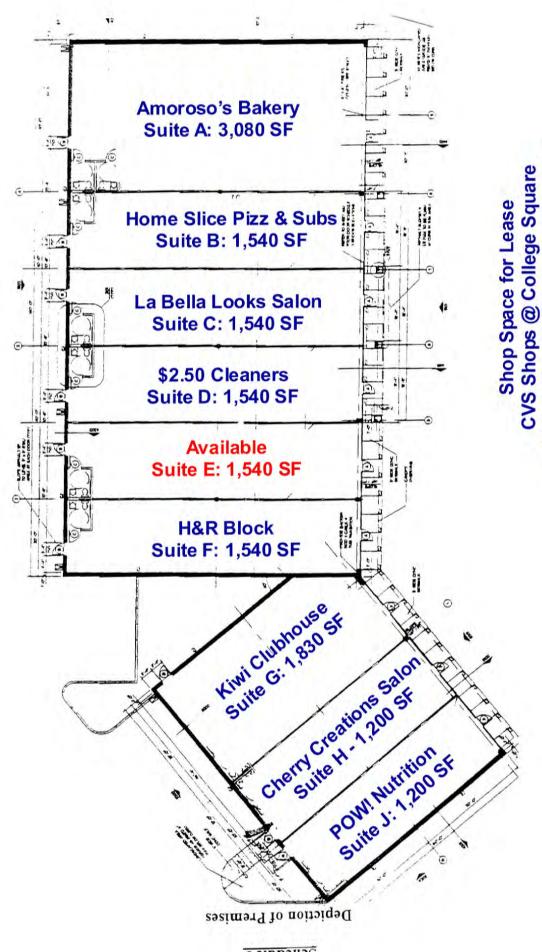

## 1,540 SF Retail Space Available - Join CVS & Shops Located between Harris Teeter & Walmart Neighborhood Market College Road @ Hunt Club Road, Greensboro NC

**Retail Space Available:** One space remaining 1,540 Sq. ft.

Suburban Offices, others.

Co-Tenancy: CVS, H&R Block, \$2.50 Cleaners, Home Slice Pizza & Subs,

Amoroso's Bakery, La Bella Looks, POW! Nutrition,

Kiwi Clubhouse, Cherry Creations Hair Salon

**Demographic Profile:** 