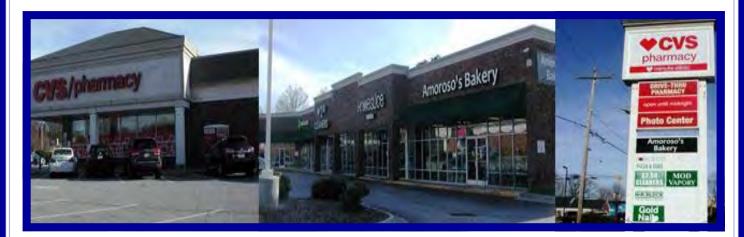

## 1,540 SF Retail Space Available - Join CVS & Shops Located between Harris Teeter & Walmart Neighborhood Market College Road @ Hunt Club Road, Greensboro NC

**Retail Space Available:** One space remaining 1,540 Sq. ft.

Suburban Offices, others.

Co-Tenancy: CVS, H&R Block, \$2.50 Cleaners, Home Slice Pizza & Subs,

Amoroso's Bakery, La Bella Looks, POW! Nutrition,

Kiwi Clubhouse, Cherry Creations Hair Salon

**Demographic Profile:** 