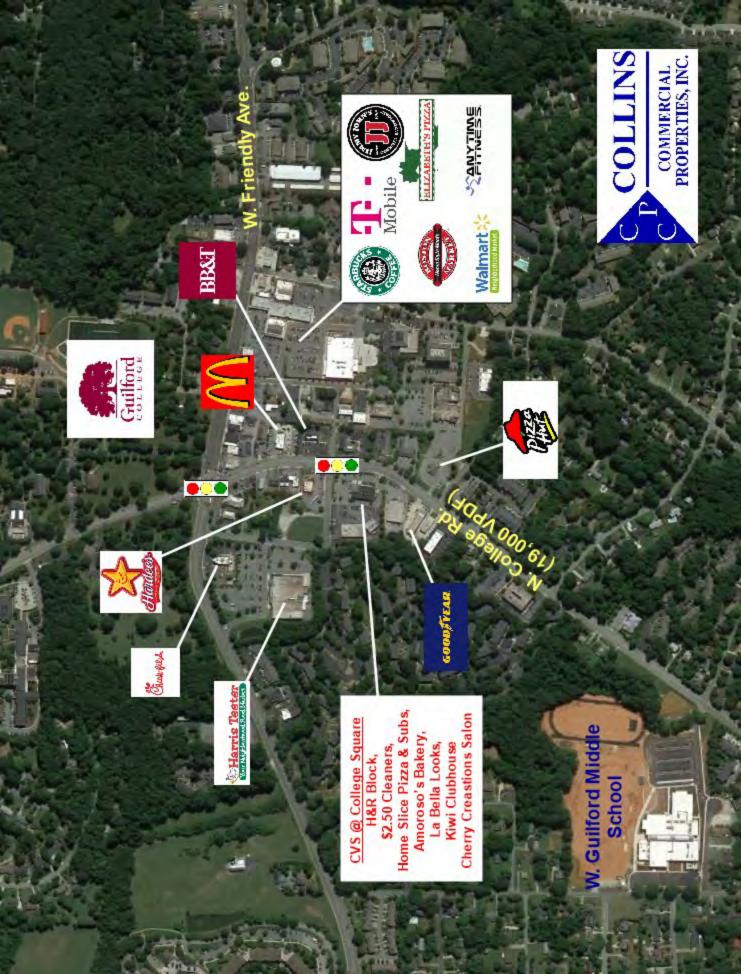

Area Generators: CVS, Harris Teeter, Chick-Fila-A, Walmart Neighborhood Market,

Guilford College, Hardee's, McDonald's, Bank of America, BB&T,

Starbucks, Pizza Hut, Goodyear Tire, Guilford Middle School,

Suburban Offices, others.

Co-Tenancy: CVS, H&R Block, \$2.50 Cleaners, Home Slice Pizza & Subs,

Amoroso's Bakery, La Bella Looks, POW! Nutrition,

Kiwi Clubhouse, Cherry Creations Hair Salon

**Demographic Profile:** 

(2019 Est) **Population:** 8,789 58,166 161,008 **Avg HH Income:** \$75,501 \$80,363 \$79,453

**Employment:** \$75,301 \$80,303 \$79,433 **Employment:** \$3,189 \$44,933 \$121,295

1 Mile

**Traffic Counts:** College Rd: 19,000 VPD