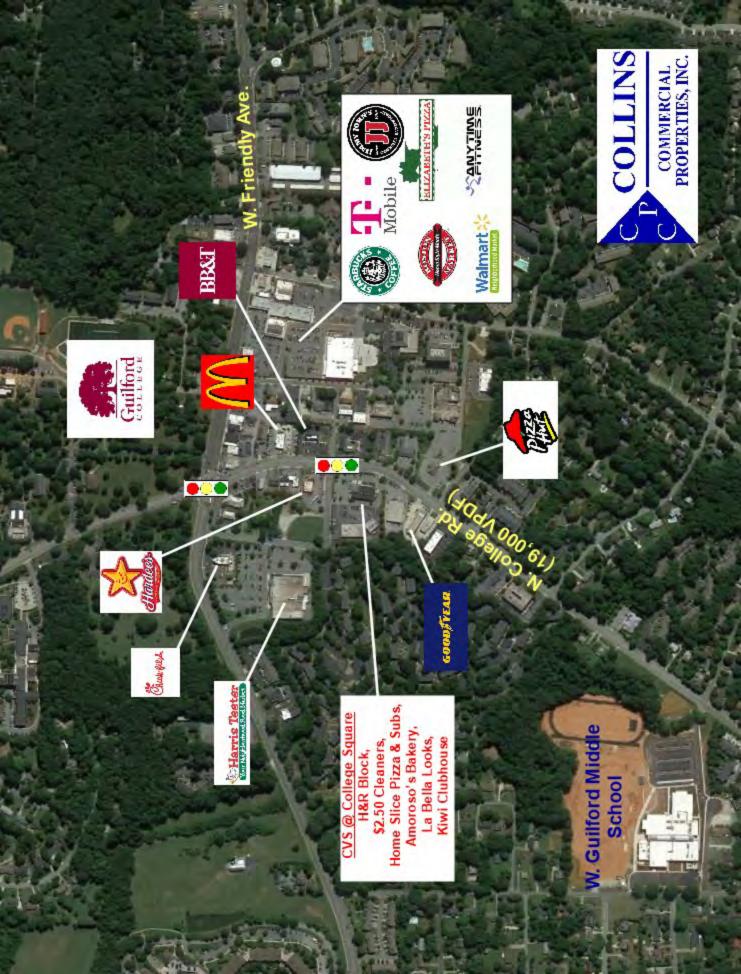

## Retail Space Available - Join CVS & Shops Located between Harris Teeter & Walmart Neighborhood Market College Road @ Hunt Club Road, Greensboro NC

Retail Space Available: 1,200 to 3,030 Sq. Ft. Available in units of 1,200, 1,540, or

1,830 Sq. Ft.

**Area Generators:** CVS, Harris Teeter, Chick-Fila-A, Walmart Neighborhood Market,

Guilford College, Hardee's, McDonald's, Bank of America, BB&T,

Starbucks, Pizza Hut, Goodyear Tire, Guilford Middle School,

Suburban Offices, others.

Co-Tenancy: CVS, H&R Block, \$2.50 Cleaners, Home Slice Pizza & Subs,

Amoroso's Bakery, La Bella Looks, POW! Nutrition,

Kiwi Clubhouse

**Demographic Profile:** 

(2019 Est) **Population:** 8,789 58,166 161,008 **Avg HH Income:** \$75,501 \$80,363 \$79,453

 Avg HH Income:
 \$75,501
 \$80,363
 \$79,453

 Employment:
 \$3,189
 \$44,933
 \$121,295

1 Mile

**Traffic Counts:** College Rd: 19,000 VPD

Hunt Club Rd: 4,800 VPD W. Friendly Ave: 30,000 VPD

Lease Rate: \$15.00 PSF plus \$4.20 PSF TICAM