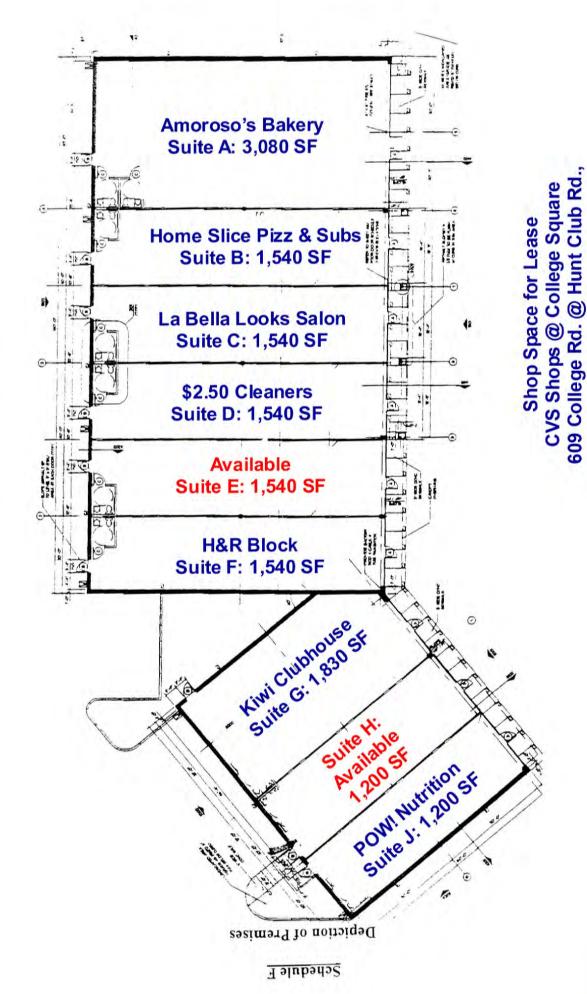

## Retail Space Available - Join CVS & Shops Located between Harris Teeter & Walmart Neighborhood Market College Road @ Hunt Club Road, Greensboro NC

Retail Space Available: 1,200 to 3,030 Sq. Ft. Available in units of 1,200, 1,540, or

Suburban Offices, others.

Co-Tenancy: CVS, H&R Block, \$2.50 Cleaners, Home Slice Pizza & Subs,

Amoroso's Bakery, La Bella Looks, POW! Nutrition,

Kiwi Clubhouse

**Demographic Profile:** 

(2019 Est) **Population:** 8,789 58,166 161,008 **Avg HH Income:** \$75,501 \$80,363 \$79,453