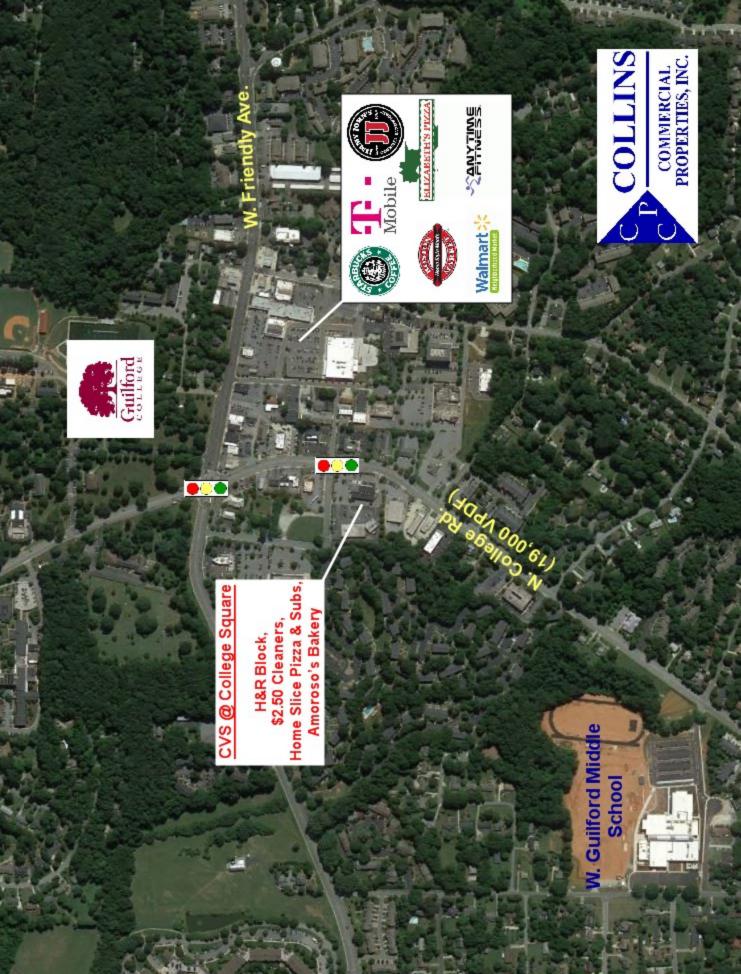

## Retail Space Available - Join CVS & Shops Located between Harris Teeter & Walmart Neighborhood Market College Road @ Hunt Club Road, Greensboro NC

Retail Space Available: 1,200 to 4,230 Sq. Ft. Available in units of 1,200, 1,540, 1,830 or

2,400 Sq. Ft.

**Area Generators:** CVS, Harris Teeter, Chick-Fila-A, Walmart Neighborhood Market,

Guilford College, Hardee's, McDonald's, Bank of America, BB&T,

Starbucks, Pizza Hut, Goodyear Tire, Guilford Middle School,

Suburban Offices, others.

**Co-Tenancy:** CVS, H&R Block, \$2.50 Cleaners, Home Slice Pizza & Subs,

Amoroso's Bakery.

 Demographic Profile:
 1 Mile
 3 Mile
 5 Mile

 (2019 Est)
 Population:
 8,789
 58,166
 161,008

 Avg HH Income:
 \$75,501
 \$80,363
 \$79,453

Employment: \$3,189 \$44,933 \$121,295

**Traffic Counts:** College Rd: 19,000 VPD Hunt Club Rd: 4,800 VPD

W. Friendly Ave: 30,000 VPD

**Lease Rate: \$15.00 to \$16.00 PSF plus \$4.00 PSF TICAM** 