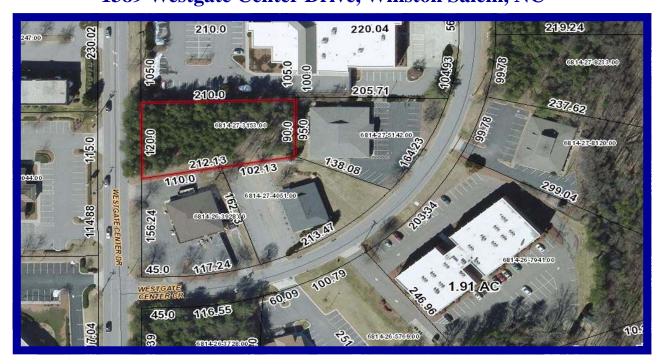

## +/- 0.51 Acre Ready to Build Medical/Office Site 1389 Westgate Center Drive, Winston Salem, NC

## **Site Amenities:**

- 120 feet of frontage on Westgate Center Drive
- Level lot at street front grade
- Located within large Medical Office/Office established cluster
- Good proximity to Forsyth Memorial Hospital
- Zoned GO General Office
- Broad Regional Access via Stratford Road, I-40, US 421
- Close to Restaurants, Banks, Services
- Priced below Tax Value to Promote Quick Sale