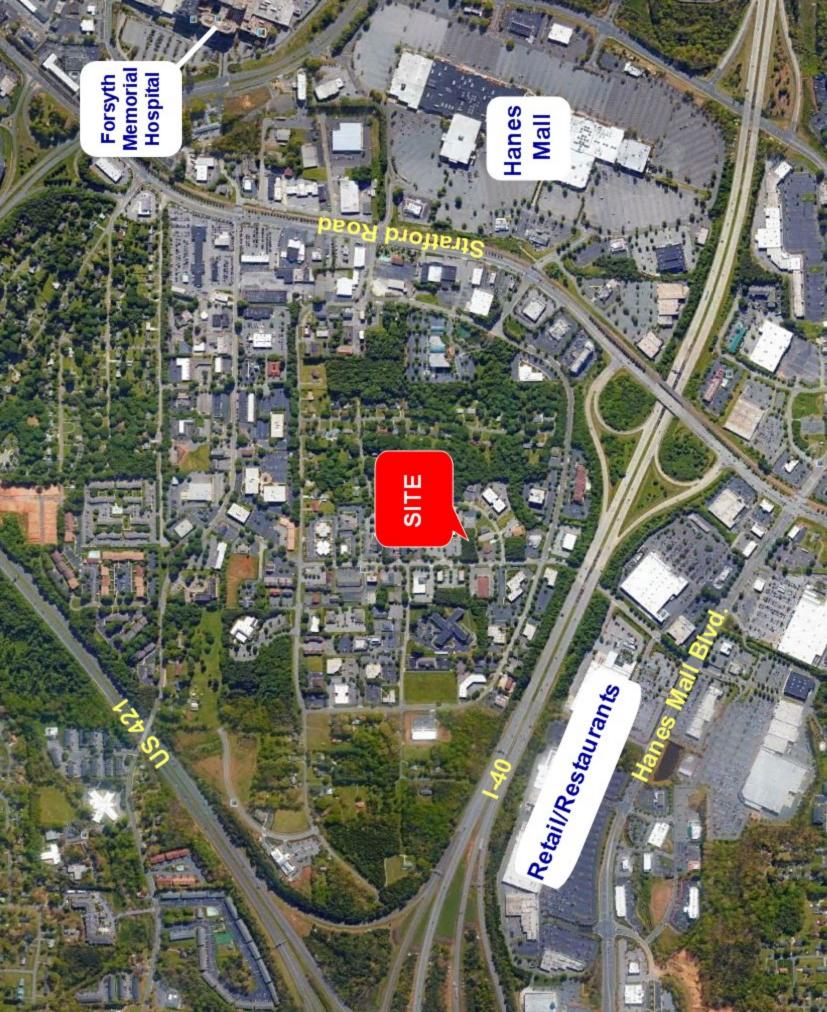

## +/- 0.51 Acre Ready to Build Medical/Office Site 1389 Westgate Center Drive, Winston Salem, NC

## **Site Amenities:**

- 120 feet of frontage on Westgate Center Drive
- Level lot at street front grade
- Located within large Medical Office/Office established cluster
- Good proximity to Forsyth Memorial Hospital
- Zoned GO General Office
- Broad Regional Access via Stratford Road, I-40, US 421
- Close to Restaurants, Banks, Services
- Priced below Tax Value to Promote Quick Sale