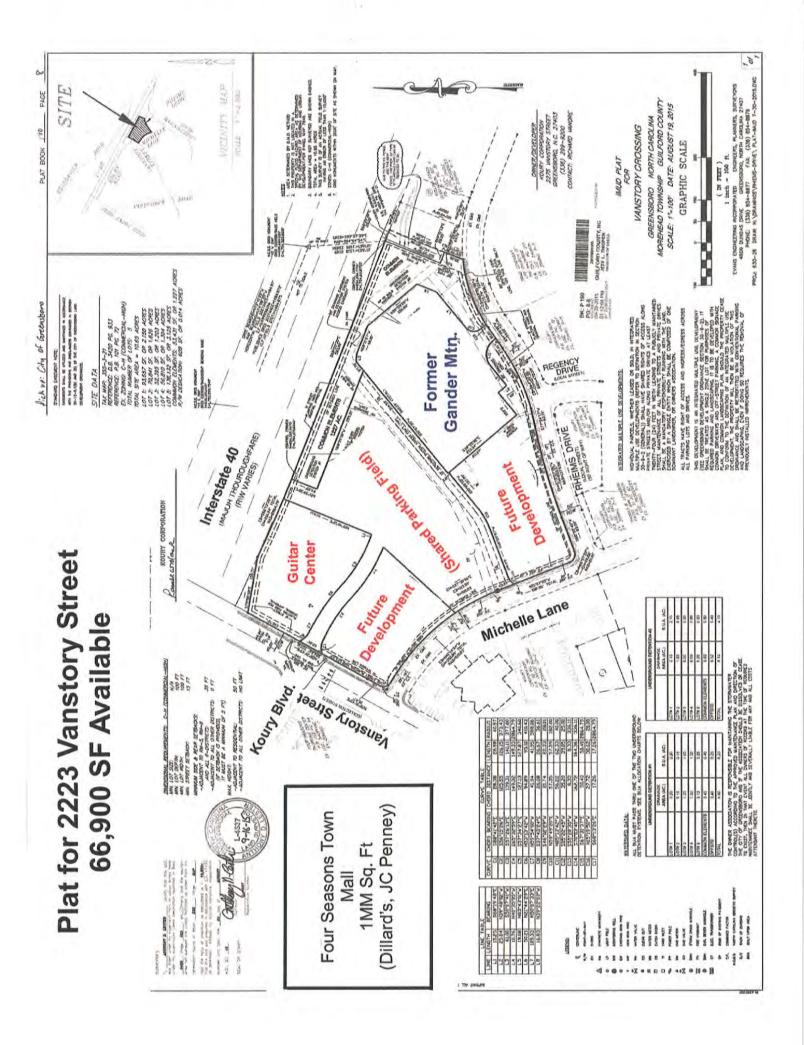

Peripheral Development to Enclosed Regional Mall +/-66,834 SF Existing Big Box Retail Space - For Sale or Lease 2223 Vanstory St. @ I-40 @ Gate City Blvd., Greensboro NC

Peripheral Development to Four Seasons Town Center 2223 Vanstory Street, Greensboro NC Floor Plan - Former Gander Mtn.