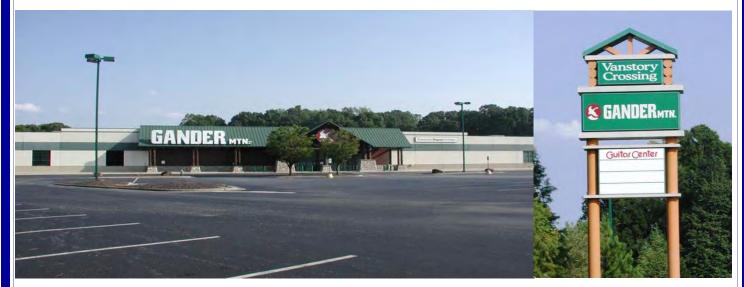

Peripheral Development to Enclosed Regional Mall +/-66,834 SF Existing Big Box Retail Space - For Sale or Lease 2223 Vanstory St. @ I-40 @ Gate City Blvd., Greensboro NC

## Former 66,834 SF Gander Mountain Existing Big Box Retail located next to Regional Mall in Greensboro, off I-40 and Gate City Blvd - Interstate visibility - Available for Sale or Lease.

Area Generators:Four Seasons Mall: Dillard's, JC Penney; Sheraton/Koury Convention Center, Gui-<br/>tar Center, Burlington Coat Factory, Walmart Family Market, Total Wine & More,<br/>Conns Home Plus, Walgreens, Toys R Us, Starbuck's, Outback, Bone Fish Grill,<br/>Carrabba's, others.