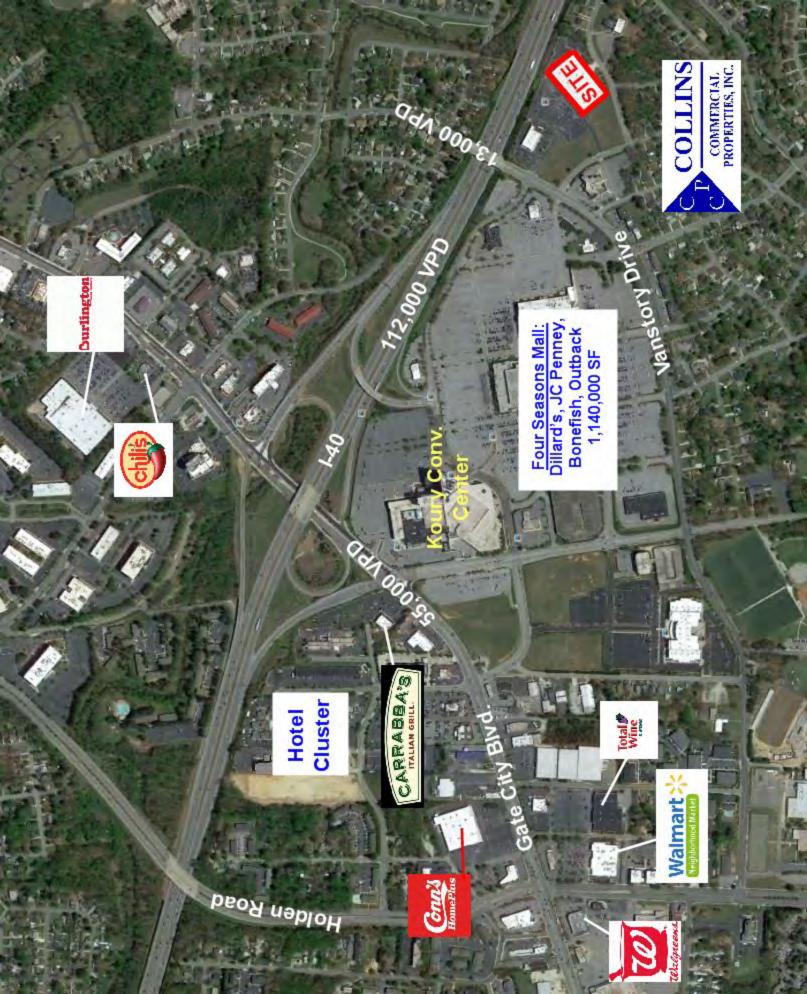

## Former 66,834 SF Gander Mountain Existing Big Box Retail located next to Regional Mall in Greensboro, off I-40 and Gate City Blvd - Interstate visibility - Available for Sale or Lease.

Area Generators:Four Seasons Mall: Dillard's, JC Penney; Sheraton/Koury Convention Center, Gui-<br/>tar Center, Burlington Coat Factory, Walmart Family Market, Total Wine & More,<br/>Conns Home Plus, Walgreens, Toys R Us, Starbuck's, Outback, Bone Fish Grill,<br/>Carrabba's, others.

| <b>Demographic Profile:</b> |                    | 3 Mile                  | 5 Mile                   | 7 Mile   |  |
|-----------------------------|--------------------|-------------------------|--------------------------|----------|--|
| (SUSA 2017 Est.)            | Population:        | 83,610                  | 178,748                  | 273,653  |  |
|                             | Avg HH Income:     | \$50,998                | \$60,932                 | \$64,231 |  |
|                             | <b>Employment:</b> | 67,788                  | 147,030                  | 224,351  |  |
|                             | Daytime Pop:       | 70,606                  | 189,452                  | 267,401  |  |
| Traffic Counts:             | I-40:              | 112,                    | 112,000 VPD (2015 NCDOT) |          |  |
|                             | Gate City Blvd:    | 55,000 VPD (2015 NCDOT) |                          |          |  |
|                             | Vanstory Street:   | 13,000 VPD (2017 GDOT)  |                          |          |  |