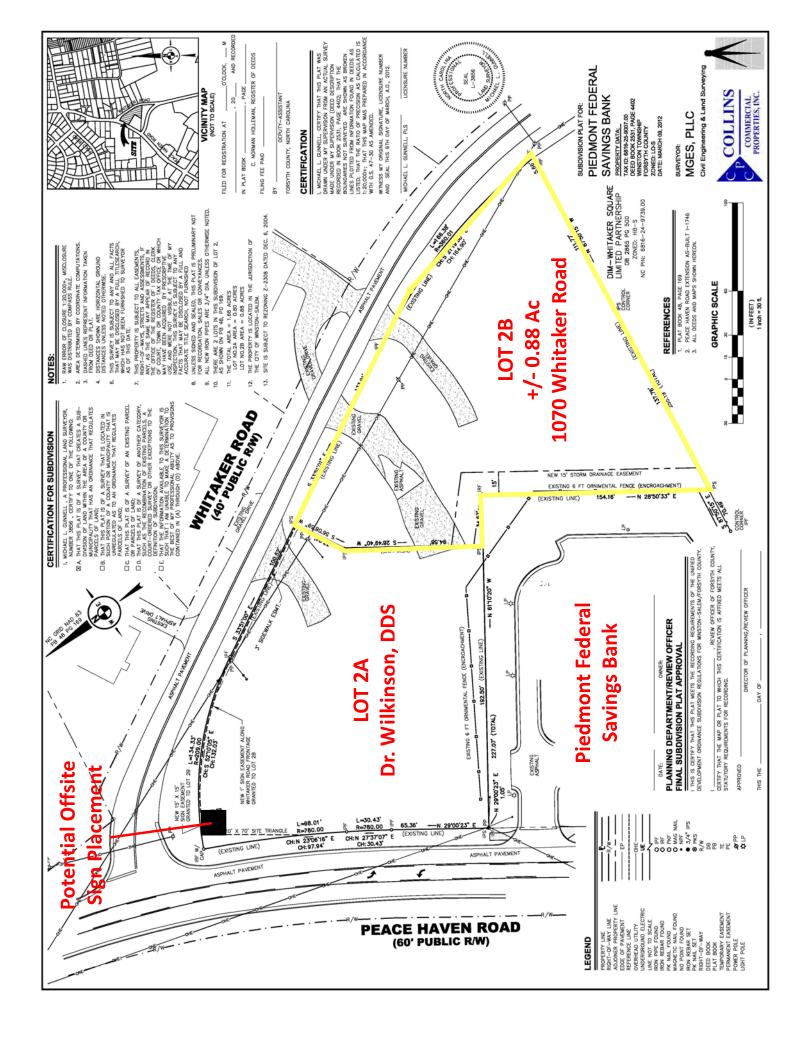

# Rare, Infill Development Site: Winston Salem, NC +/- 0.88 Acre Office/Medical Site Available 1070 Whitaker Rd—Peace Haven Rd North of Robinhood Rd

**Demographic Profile:** (SUSA 2018)

Population: Avg HH Income: Employment:

#### **Site Amenities:**

- Infill Site in High Income, Robinhood Road Trade Area
- Zoned LO-S: Limited Office with Conditions
- Rough Graded Site, Utilities Available
- Frontage on Old Whitaker Road with proposed Signage at Peace Haven Road intersection
- Peripheral to Robinhood Road/Peace Haven Road Submarket