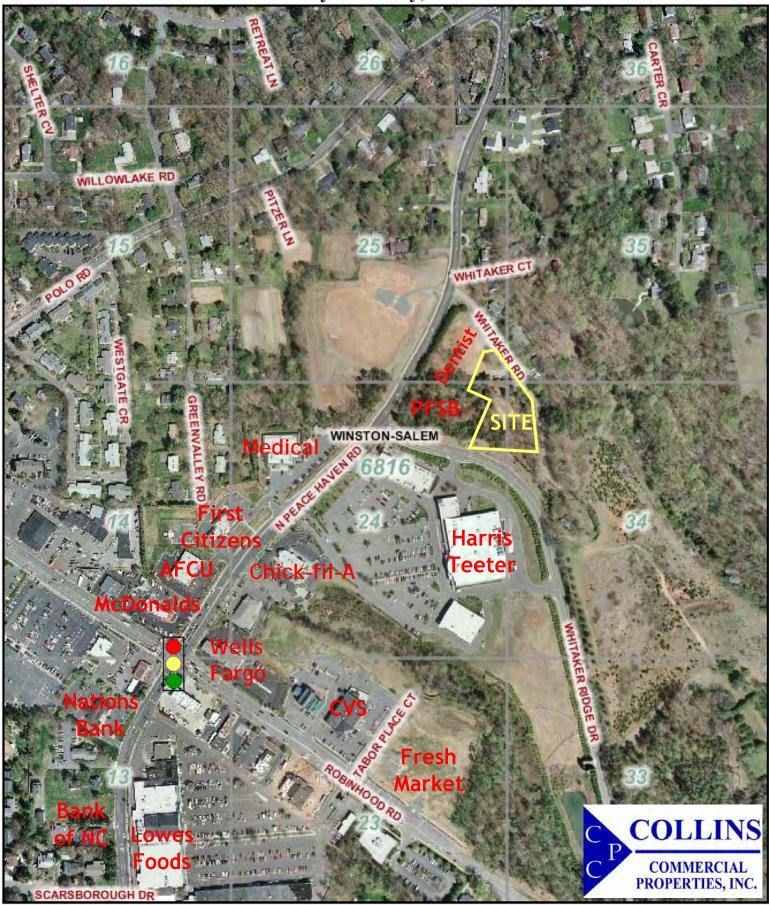

#### **Site Amenities:**

- Infill Site in High Income, Robinhood Road Trade Area
- Zoned LO-S: Limited Office with Conditions
- Rough Graded Site, Utilities Available
- Frontage on Old Whitaker Road with proposed Signage at Peace Haven Road intersection
- Peripheral to Robinhood Road/Peace Haven Road Submarket

### Area Generators:

Harris Teeter, Lowes Foods, Fresh Market, Walgreens, CVS/pharmacy, TJ Maxx, Piedmont Federal Savings Bank ("PFSB"), Allegacy Federal Credit Union ("AFCU"), Mount Tabor High School, Novant & WFU/Baptist Medical Offices