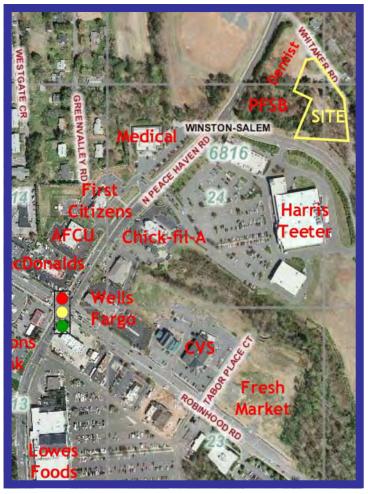

#### **Site Amenities:**

- Infill Site in High Income, Robinhood Road Trade Area
- Zoned LO-S: Limited Office with Conditions
- Rough Graded Site, Utilities Available
- Frontage on Old Whitaker Road with proposed Signage at Peace Haven Road intersection
- Peripheral to Robinhood Road/Peace Haven Road Submarket

### Area Generators:

Harris Teeter, Lowes Foods, Fresh Market, Walgreens, CVS/pharmacy, TJ Maxx, Piedmont Federal Savings Bank ("PFSB"), Allegacy Federal Credit Union ("AFCU"), Mount Tabor High School, Novant & WFU/Baptist Medical Offices