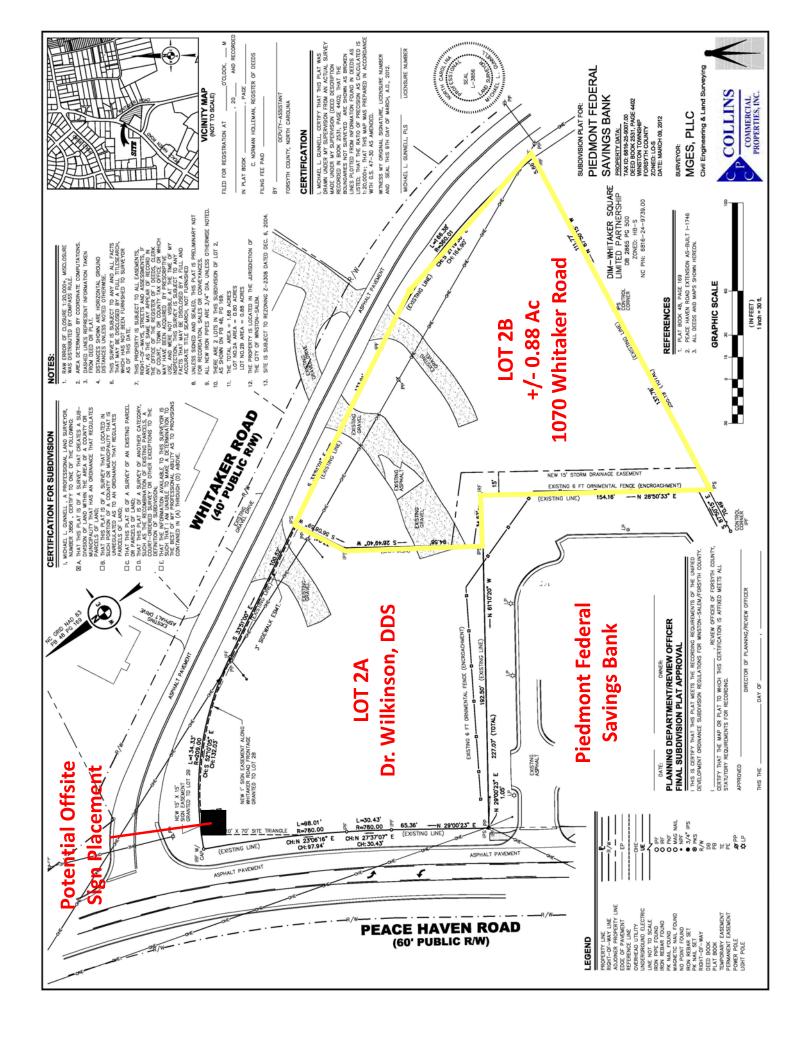

# Rare, Infill Development Site: Winston Salem, NC +/- 0.88 Acre Office/Medical Site Available

### 1070 Whitaker Rd—Peace Haven Rd North of Robinhood Rd

#### **Site Amenities:**

- ➤ Infill Site in High Income, Robinhood Road Trade Area
- Zoned LO-S: Limited Office with Conditions
- ➤ Rough Graded Site, Utilities Available
- ➤ Frontage on Old Whitaker Road with proposed Signage at Peace Haven Road intersection
- Peripheral to Robinhood Road/Peace Haven Road Submarket

**Peace Haven Road:** 15,000 VPD (NCDOT 2017) **Robinhood Road:** 20,000 VPD (NCDOT 2017)

1 Mile

6,466

Pricing: \$395,000 or +/- \$10.31 Per Sq. Ft.

RAYMOND D. COLLINS, JR., CCIM

OFC: (336) 768-0555 FAX: (336) 768-2055