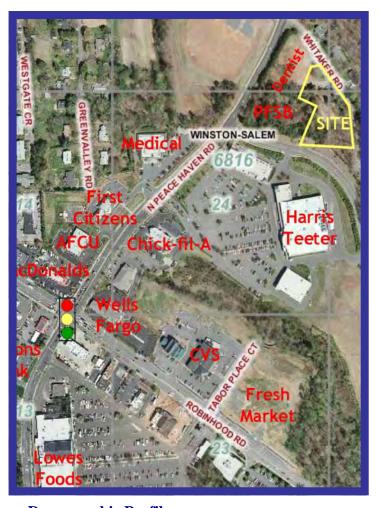

# Rare, Infill Development Site: Winston Salem, NC +/- 0.88 Acre Office/Medical Site Available

### 1070 Whitaker Rd—Peace Haven Rd North of Robinhood Rd

#### **Area Generators:**

Harris Teeter, Lowes Foods, Fresh Market, Walgreens, CVS/pharmacy, TJ Maxx, Piedmont Federal Savings Bank ("PFSB"), Allegacy Federal Credit Union ("AFCU"), Mount Tabor High School, Novant & WFU/Baptist Medical Offices