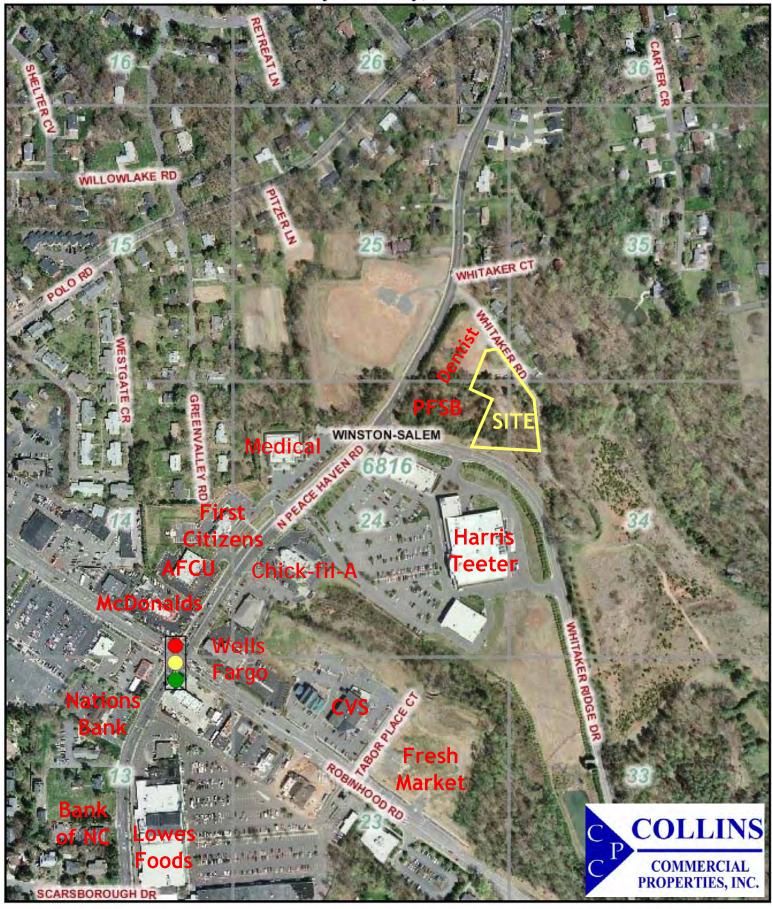

# Rare, Infill Development Site: Winston Salem, NC +/- 0.88 Acre Office/Medical Site Available

### 1070 Whitaker Rd—Peace Haven Rd North of Robinhood Rd

#### **Area Generators:**

Harris Teeter, Lowes Foods, Fresh Market, Walgreens, CVS/pharmacy, TJ Maxx, Piedmont Federal Savings Bank ("PFSB"), Allegacy Federal Credit Union ("AFCU"), Mount Tabor High School, Novant & WFU/Baptist Medical Offices