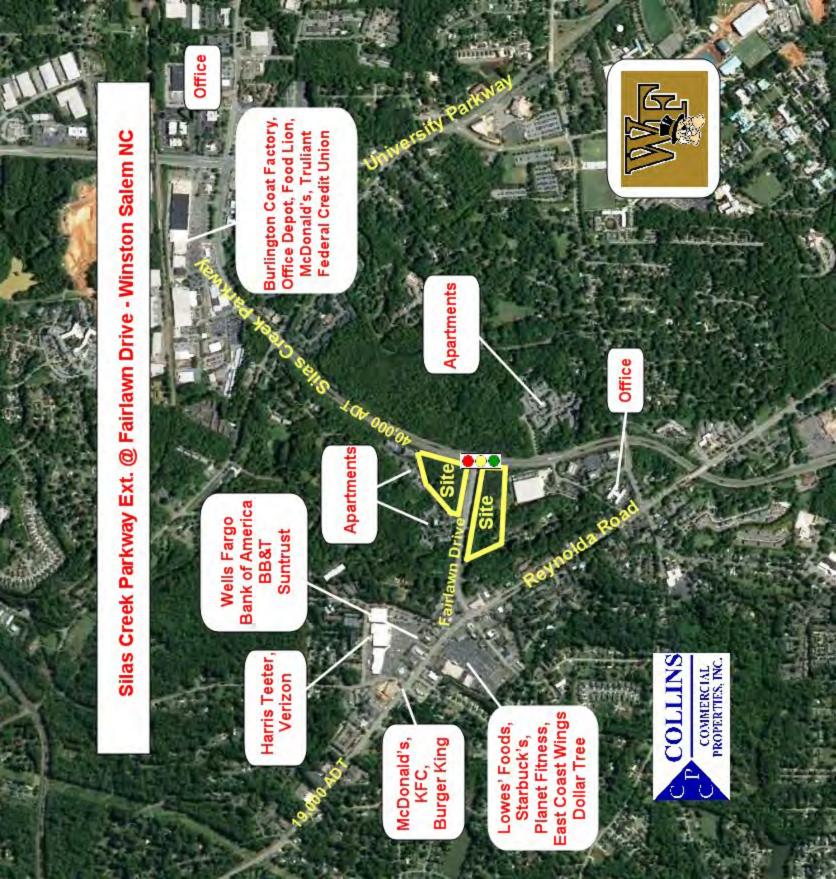

## 1,200-4,200 SF for Lease - Outparcels Available Join Sheetz, Lidl Grocery, NTB & Urgent Care Silas Creek Pwy @ Fairlawn Drive, Winston Salem NC

| Trade Area:                                | High Income area; Infill development in the heart of Winston Salem, convenient to Wake Forest University, Reynolda Rd., and Silas Creek Parkway.                                                                                                  |                                                  |                                                             |                                                            |
|--------------------------------------------|---------------------------------------------------------------------------------------------------------------------------------------------------------------------------------------------------------------------------------------------------|--------------------------------------------------|-------------------------------------------------------------|------------------------------------------------------------|
| <b>Co-Tenancy:</b>                         | Lidl Grocery (36,000 SF); Sheetz; National Tire & Battery (NTB)                                                                                                                                                                                   |                                                  |                                                             |                                                            |
| Availability:                              | Inline Retail Space: Join Urgent Care - 2,640 SF; 1,200-4,200 SF available Outparcels: 0.70 Ac to 3.0+ Acres available                                                                                                                            |                                                  |                                                             |                                                            |
| Site Attributes:                           | High Visibility, Signalized intersection; Three (3) monument signs; Multiple access points; Exceptionally strong demographics. Close proximity to many of Winston Salem's most desirable neighborhoods, office complexes, Wake Forest University. |                                                  |                                                             |                                                            |
| Area Retail:                               | Harris Teeter, Lowes Foods, Burlington Coat Factory, others.                                                                                                                                                                                      |                                                  |                                                             |                                                            |
| <b>Demographic Profile:</b><br>(SUSA 2019) | Population:<br>Avg HH Income:<br>Employment:<br>Daytime Pop:                                                                                                                                                                                      | 2 Mile<br>31,376<br>\$72,716<br>26,583<br>26,555 | 56,864<br>\$89,960<br>46,549                                | <u>5 Mile</u><br>141,578<br>\$81,868<br>114,381<br>158,683 |
| Traffic Counts:                            | Silas Creek Pwy/North Point<br>Fairlawn Drive:<br>Reynolda Road:                                                                                                                                                                                  | Blvd:                                            | 40,000 VPD (2017)<br>10,000 VPD (2017)<br>20,000 VPD (2017) | NCDOT)                                                     |