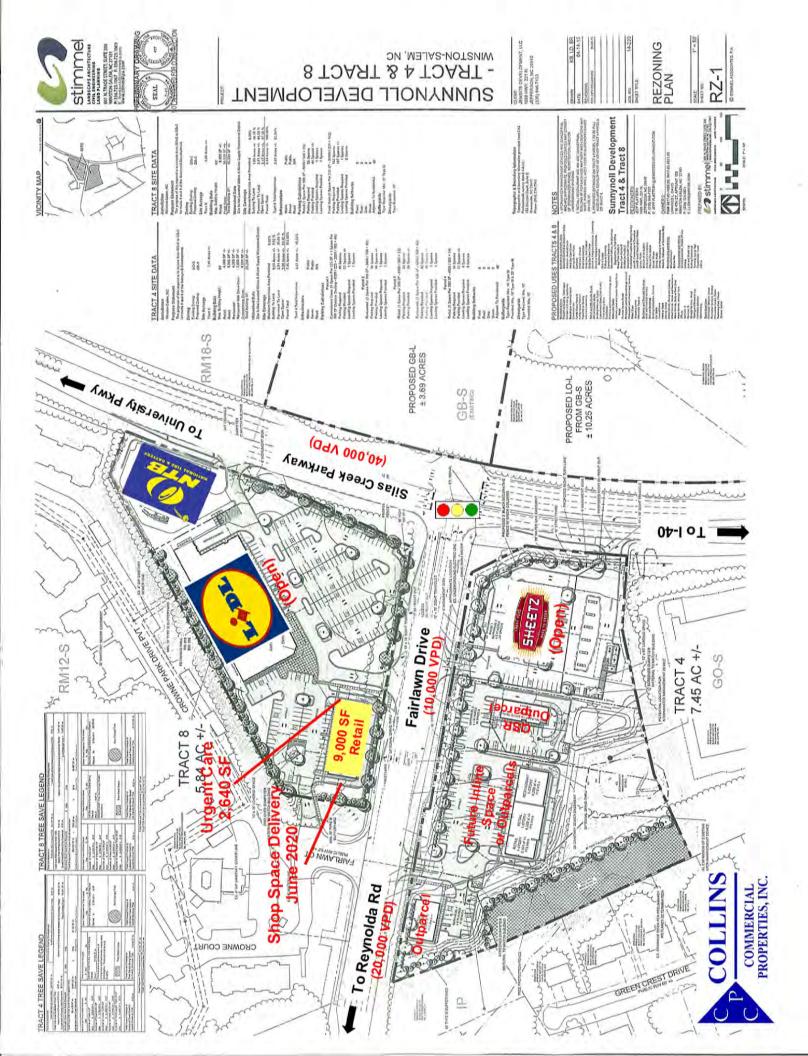

## 1,200-4,200 SF for Lease - Outparcels Available Join Sheetz, Lidl Grocery, NTB & Urgent Care Silas Creek Pwy @ Fairlawn Drive, Winston Salem NC

| Trade Area:                                | High Income area; Infill development in the heart of Winston Salem, convenient to Wake Forest University, Reynolda Rd., and Silas Creek Parkway.                                                                                                  |                                                  |                                                             |                                                            |
|--------------------------------------------|---------------------------------------------------------------------------------------------------------------------------------------------------------------------------------------------------------------------------------------------------|--------------------------------------------------|-------------------------------------------------------------|------------------------------------------------------------|
| <b>Co-Tenancy:</b>                         | Lidl Grocery (36,000 SF); Sheetz; National Tire & Battery (NTB)                                                                                                                                                                                   |                                                  |                                                             |                                                            |
| Availability:                              | Inline Retail Space: Join Urgent Care - 2,640 SF; 1,200-4,200 SF available Outparcels: 0.70 Ac to 3.0+ Acres available                                                                                                                            |                                                  |                                                             |                                                            |
| Site Attributes:                           | High Visibility, Signalized intersection; Three (3) monument signs; Multiple access points; Exceptionally strong demographics. Close proximity to many of Winston Salem's most desirable neighborhoods, office complexes, Wake Forest University. |                                                  |                                                             |                                                            |
| Area Retail:                               | Harris Teeter, Lowes Foods, Burlington Coat Factory, others.                                                                                                                                                                                      |                                                  |                                                             |                                                            |
| <b>Demographic Profile:</b><br>(SUSA 2019) | Population:<br>Avg HH Income:<br>Employment:<br>Daytime Pop:                                                                                                                                                                                      | 2 Mile<br>31,376<br>\$72,716<br>26,583<br>26,555 | 56,864<br>\$89,960<br>46,549                                | <u>5 Mile</u><br>141,578<br>\$81,868<br>114,381<br>158,683 |
| Traffic Counts:                            | Silas Creek Pwy/North Point<br>Fairlawn Drive:<br>Reynolda Road:                                                                                                                                                                                  | Blvd:                                            | 40,000 VPD (2017)<br>10,000 VPD (2017)<br>20,000 VPD (2017) | NCDOT)                                                     |