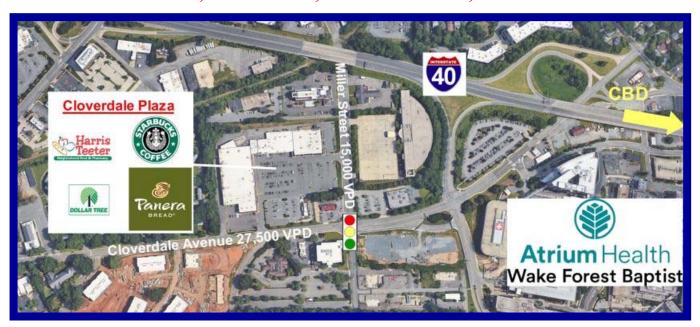

## Class A" Retail - Cloverdale Plaza - Winston Salem NC 1,200, 1,600 & 3,000 SF Available; 9,000 SF Available 7/24 Join Harris Teeter, Starbucks, Panera Bread, & Heartland Dental

Trade Area: Cloverdale Plaza is one block westward of Atrium WFU Baptist Hospital -

 Employment/Daytime Pop.:
 8,444
 62,928
 140,281

**Traffic Counts:** Cloverdale Ave: 13,500 VPD (NCDOT 2020) Miller Street: 15,000 VPD

Bus I-40/Salem Pkwv: 33,500 VPD