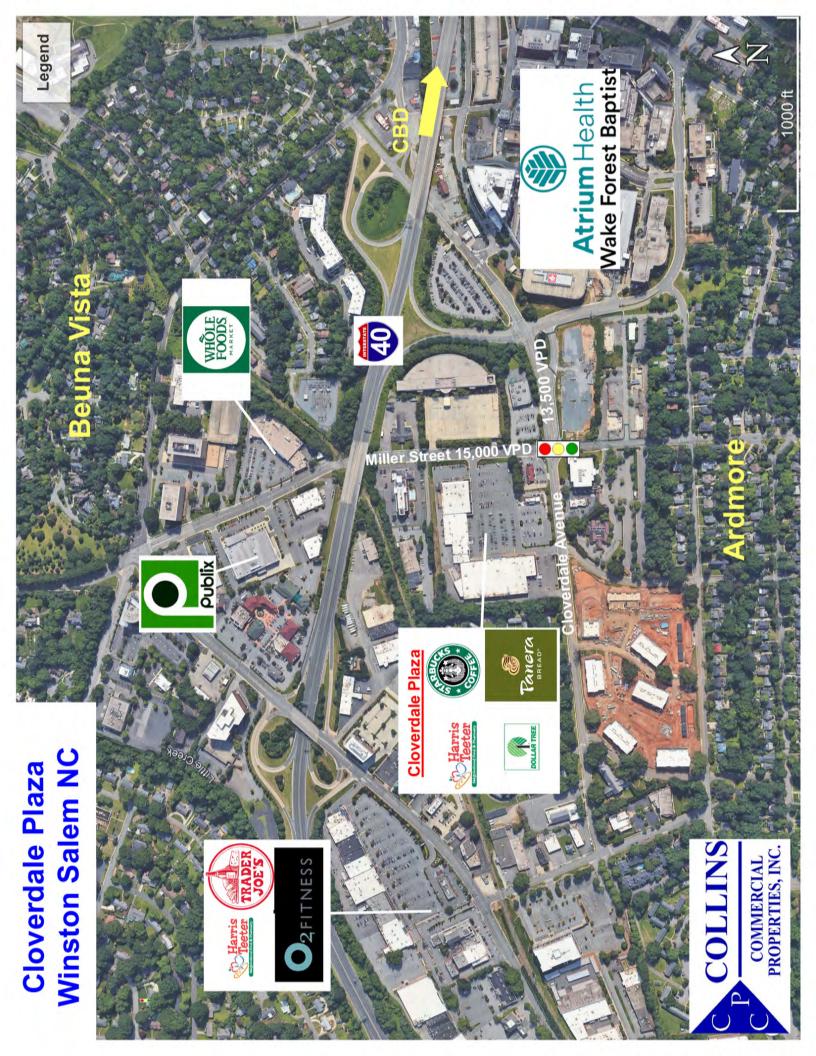

## Class A" Retail - Cloverdale Plaza - Winston Salem NC 1,200, 1,600 & 3,000 SF Available; 9,000 SF Available 7/24 Join Harris Teeter, Starbucks, Panera Bread, & Heartland Dental

Trade Area: Cloverdale Plaza is one block westward of Atrium WFU Baptist Hospital -

Forsyth County's largest employer. Central to Winston Salem most popular high income neighborhoods: Buena Vista to the north and Ardmore to the south and west. The surrounding daytime population/work force exceeds the high

 Employment/Daytime Pop.:
 8,444
 62,928
 140,281

**Traffic Counts:** Cloverdale Ave: 13,500 VPD (NCDOT 2020) Miller Street: 15,000 VPD

Bus I-40/Salem Pkwv: 33,500 VPD