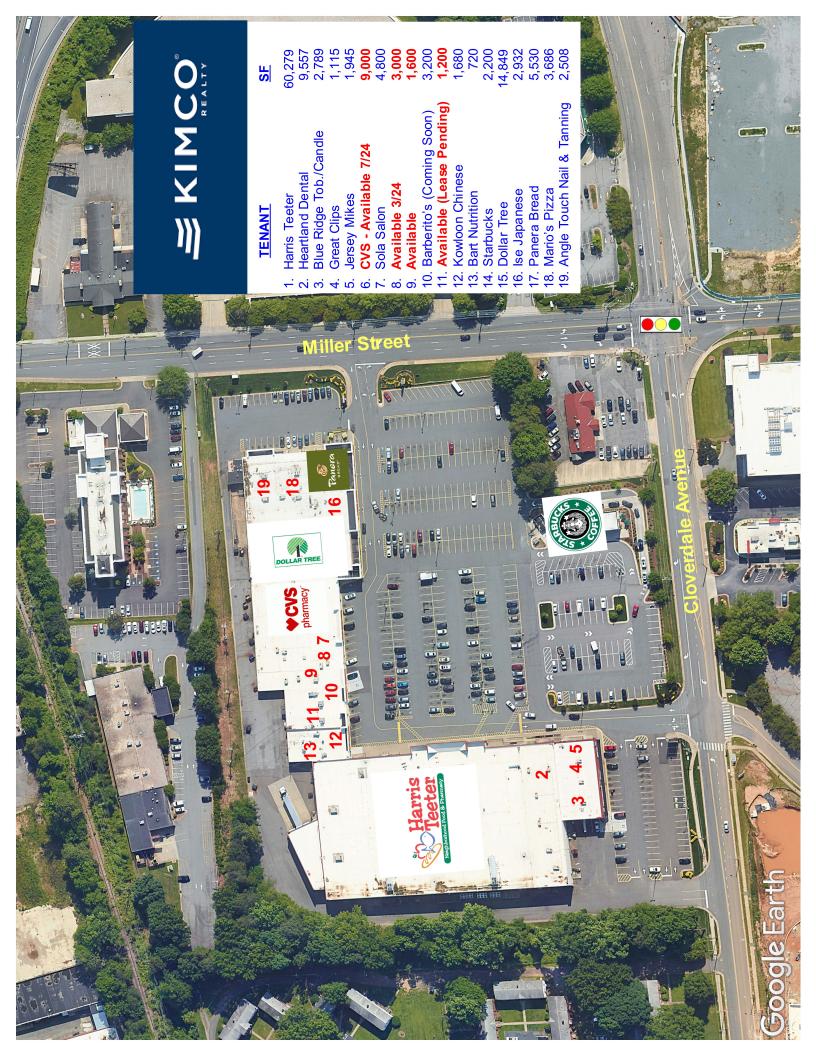

residential population density.

Space Available: 1,200, 1,600 SF & 3,000 SF - Immediate Availability

9,000 SF Available 7/2024

Co-Tenants: Harris Teeter, Panera Bread, Starbucks, Heartland Dental, Dollar Tree,

Barberito's, Mario's Pizza, Sola Salon, Great Clips and others.

 Demographic Profile:
 1 Mile
 3 Mile
 5 Mile

 (SUSA 2023)
 Population:
 10,188
 75,758
 173,440

 Population:
 10,188
 75,758
 173,440

 Avg HH Income:
 \$117,112
 \$96,884
 \$85,643