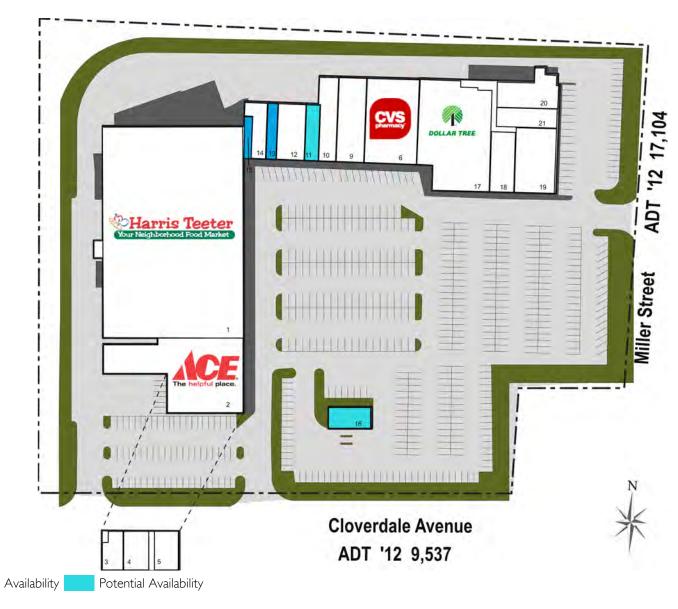

720 Sq. Ft. 1200 Sq. Ft.

1800 Sq. Ft. - Freestanding with Drive Thru

Lease Rates: Call or Email Ray Collins for Pricing

Winston-Salem, NC | www.kimcorealty.com/0126

# **CLOVERDALE PLAZA**

CLOVERDALE AVE. & MILLER ST., WINSTON-SALEM, NC

|    | TENANT              | SQFT   |
|----|---------------------|--------|
|    | Harris Teeter       | 60,279 |
| 2  | Ace Hardware        | 9,557  |
| 3  | Blue Ridge Tobacco  | 2,789  |
|    | Great Clips         | 1,115  |
| 5  | Jersey Mike's Subs  | 1,945  |
| 6  | CVS                 | 9,000  |
| 9  | Sola Salon          | 2,400  |
| 10 | Ultra Tan           | 3,000  |
|    | Lee's Beauty Salon  | 1,600  |
| 12 | Cloverdale Kitchen  | 3,200  |
| 13 | Available           | 1,200  |
| 14 | Kowloon Chinese     | 1,680  |
|    | Restaurant          |        |
| 15 | Available           | 720    |
| 16 | Summit Credit Union | 1,800  |
| 17 | Dollar Tree         | 14,849 |
|    | Ise Japanese Inc.   | 2,932  |
|    | Panera Bread        | 5,530  |
|    | Mario's Pizza       | 3,686  |
| 21 | Angel Touch Nail &  | 2,508  |
|    | Tanning             |        |
| 22 | Tuesday Morning     | 8,500  |
|    |                     |        |