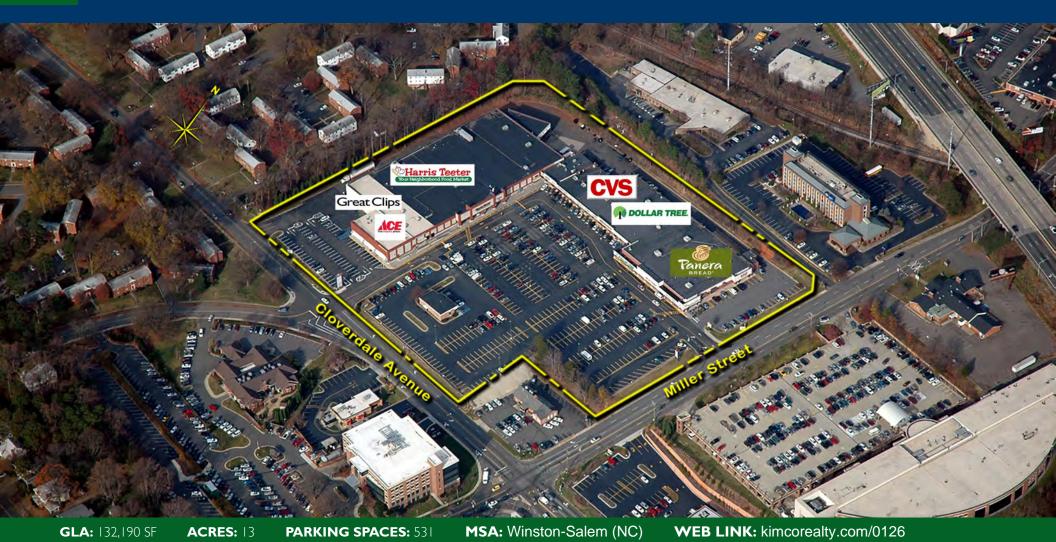

## Cloverdale Plaza

Cloverdale Ave. & Miller St. Winston-Salem, NC

GLA: 132,190 Sq. Ft. Parking: 531

Anchor Tenants: Harris Teeter, CVS/pharmacy, Dollar Tree, Panera Bread, Ace Hardware

**Current Availabilities** 

# **CLOVERDALE PLAZA**

CLOVERDALE AVE. & MILLER ST., WINSTON-SALEM, NC

|    | TENANT              | SQFT   |
|----|---------------------|--------|
|    | Harris Teeter       | 60,279 |
| 2  | Ace Hardware        | 9,557  |
| 3  | Blue Ridge Tobacco  | 2,789  |
|    | Great Clips         | 1,115  |
| 5  | Jersey Mike's Subs  | 1,945  |
| 6  | CVS                 | 9,000  |
| 9  | Sola Salon          | 2,400  |
| 10 | Ultra Tan           | 3,000  |
|    | Lee's Beauty Salon  | 1,600  |
| 12 | Cloverdale Kitchen  | 3,200  |
| 13 | Available           | 1,200  |
| 14 | Kowloon Chinese     | 1,680  |
|    | Restaurant          |        |
| 15 | Available           | 720    |
| 16 | Summit Credit Union | 1,800  |
| 17 | Dollar Tree         | 14,849 |
|    | Ise Japanese Inc.   | 2,932  |
|    | Panera Bread        | 5,530  |
|    | Mario's Pizza       | 3,686  |
| 21 | Angel Touch Nail &  | 2,508  |
|    | Tanning             |        |
| 22 | Tuesday Morning     | 8,500  |
|    |                     |        |