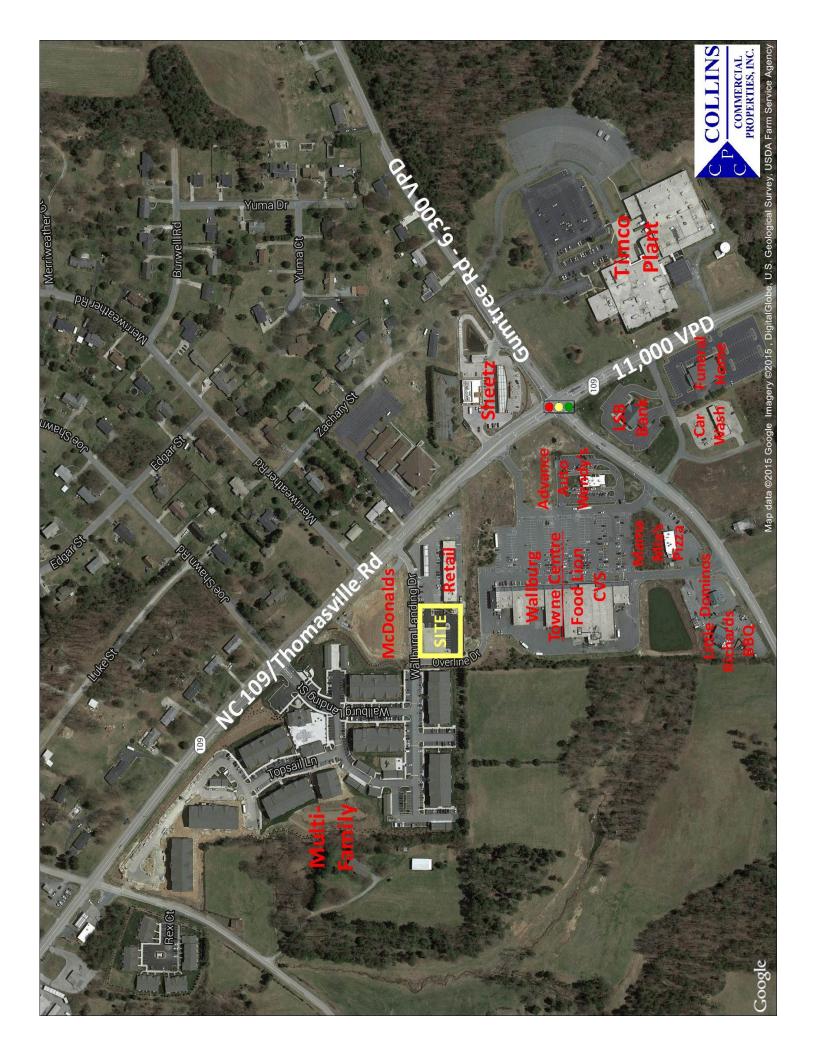

## +/- 0.73 Pad Ready Outparcel For Sale NC 109 (Thomasville Rd) at Gumtree Rd, Wallburg, North Carolina Between McDonalds and Food Lion & CVS Center

| Trade Area:                                | Wallburg is a suburban bedroom community, located on NC 109/Thomasville<br>Rd South, serving South Winston Salem and North of High Point. Forsyth<br>County address, alcohol sales allowed for sit down restaurant use. |                                             |                                              |                                               |
|--------------------------------------------|-------------------------------------------------------------------------------------------------------------------------------------------------------------------------------------------------------------------------|---------------------------------------------|----------------------------------------------|-----------------------------------------------|
| Site Conditions:                           | Fully improved site—graded, parking in place, offsite storm water pond.                                                                                                                                                 |                                             |                                              |                                               |
| <b>Co-Tenants:</b>                         | McDonalds, gas/convenience store, and small strip center.                                                                                                                                                               |                                             |                                              |                                               |
| Other Area Generators:                     | Food Lion, CVS, Sheetz, McDonald's, Wendy's, LSB Bank, Advance Auto, Dominos, Little Richards BBQ, Timco Manufacturing Plant, others.                                                                                   |                                             |                                              |                                               |
| <b>Demographic Profile:</b><br>(SUSA 2015) | Population:<br>Avg HH Income:<br>Employment/Daytime Pop.:                                                                                                                                                               | <u>1 Mile</u><br>1,386<br>\$72,820<br>1,181 | <u>3 Mile</u><br>16,346<br>\$56,245<br>8,376 | <u>5 Mile</u><br>60,854<br>\$54,167<br>29,559 |
| <b>Traffic Counts:</b> (NCDOT 2013)        | NC Hwy 109/Thomasville Rd:<br>Gumtree Rd:                                                                                                                                                                               | 11,000 VPD<br>6,300 VPD                     |                                              |                                               |