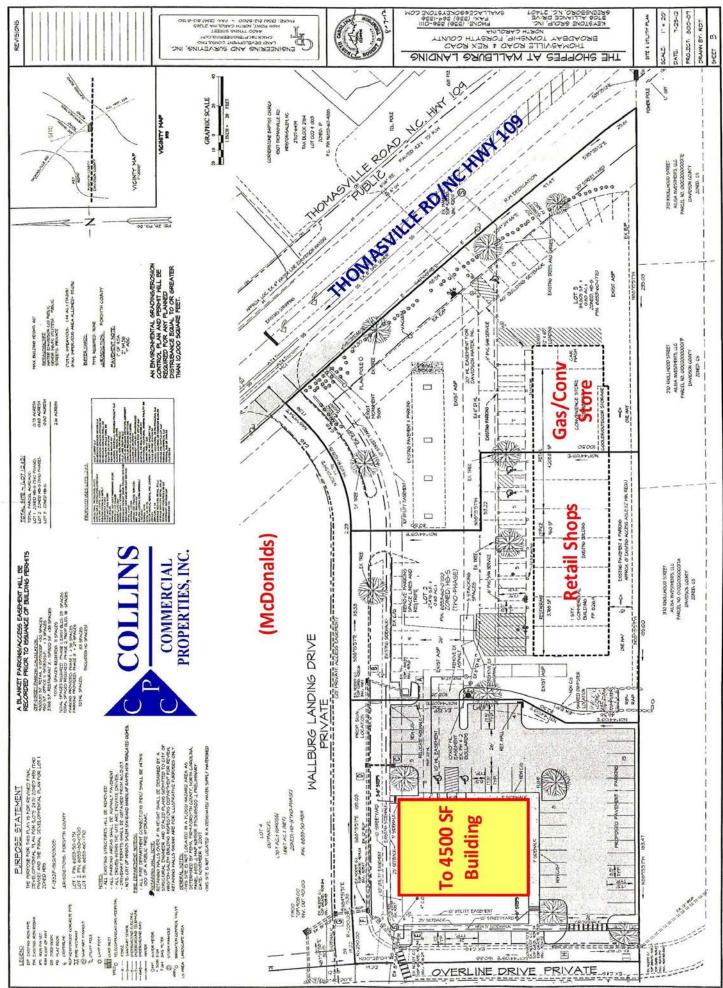

## +/- 0.73 Pad Ready Outparcel For Sale NC 109 (Thomasville Rd) at Gumtree Rd, Wallburg, North Carolina Between McDonalds and Food Lion & CVS Center

| Trade Area:                                | Wallburg is a suburban bedroom community, located on NC 109/Thomasville<br>Rd South, serving South Winston Salem and North of High Point. Forsyth<br>County address, alcohol sales allowed for sit down restaurant use. |                                             |                                              |                                               |
|--------------------------------------------|-------------------------------------------------------------------------------------------------------------------------------------------------------------------------------------------------------------------------|---------------------------------------------|----------------------------------------------|-----------------------------------------------|
| Site Conditions:                           | Fully improved site—graded, parking in place, offsite storm water pond.                                                                                                                                                 |                                             |                                              |                                               |
| <b>Co-Tenants:</b>                         | McDonalds, gas/convenience store, and small strip center.                                                                                                                                                               |                                             |                                              |                                               |
| Other Area Generators:                     | Food Lion, CVS, Sheetz, McDonald's, Wendy's, LSB Bank, Advance Auto, Dominos, Little Richards BBQ, Timco Manufacturing Plant, others.                                                                                   |                                             |                                              |                                               |
| <b>Demographic Profile:</b><br>(SUSA 2015) | Population:<br>Avg HH Income:<br>Employment/Daytime Pop.:                                                                                                                                                               | <u>1 Mile</u><br>1,386<br>\$72,820<br>1,181 | <u>3 Mile</u><br>16,346<br>\$56,245<br>8,376 | <u>5 Mile</u><br>60,854<br>\$54,167<br>29,559 |
| <b>Traffic Counts:</b> (NCDOT 2013)        | NC Hwy 109/Thomasville Rd:<br>Gumtree Rd:                                                                                                                                                                               | 11,000 VPD<br>6,300 VPD                     |                                              |                                               |