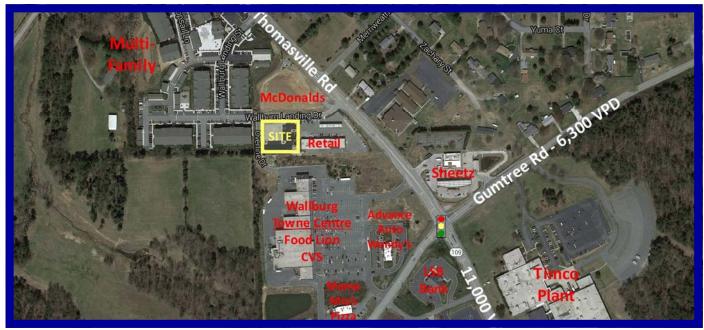

## +/- 0.73 Pad Ready Outparcel For Sale NC 109 (Thomasville Rd) at Gumtree Rd, Wallburg, North Carolina Between McDonalds and Food Lion & CVS Center

| Trade Area:                                | Wallburg is a suburban bedroom community, located on NC 109/Thomasville<br>Rd South, serving South Winston Salem and North of High Point. Forsyth<br>County address, alcohol sales allowed for sit down restaurant use. |                                             |                                              |                                               |
|--------------------------------------------|-------------------------------------------------------------------------------------------------------------------------------------------------------------------------------------------------------------------------|---------------------------------------------|----------------------------------------------|-----------------------------------------------|
| Site Conditions:                           | Fully improved site—graded, parking in place, offsite storm water pond.                                                                                                                                                 |                                             |                                              |                                               |
| <b>Co-Tenants:</b>                         | McDonalds, gas/convenience store, and small strip center.                                                                                                                                                               |                                             |                                              |                                               |
| Other Area Generators:                     | Food Lion, CVS, Sheetz, McDonald's, Wendy's, LSB Bank, Advance Auto, Dominos, Little Richards BBQ, Timco Manufacturing Plant, others.                                                                                   |                                             |                                              |                                               |
| <b>Demographic Profile:</b><br>(SUSA 2015) | Population:<br>Avg HH Income:<br>Employment/Daytime Pop.:                                                                                                                                                               | <u>1 Mile</u><br>1,386<br>\$72,820<br>1,181 | <u>3 Mile</u><br>16,346<br>\$56,245<br>8,376 | <u>5 Mile</u><br>60,854<br>\$54,167<br>29,559 |
| <b>Traffic Counts:</b> (NCDOT 2013)        | NC Hwy 109/Thomasville Rd:<br>Gumtree Rd:                                                                                                                                                                               | 11,000 VPD<br>6,300 VPD                     |                                              |                                               |