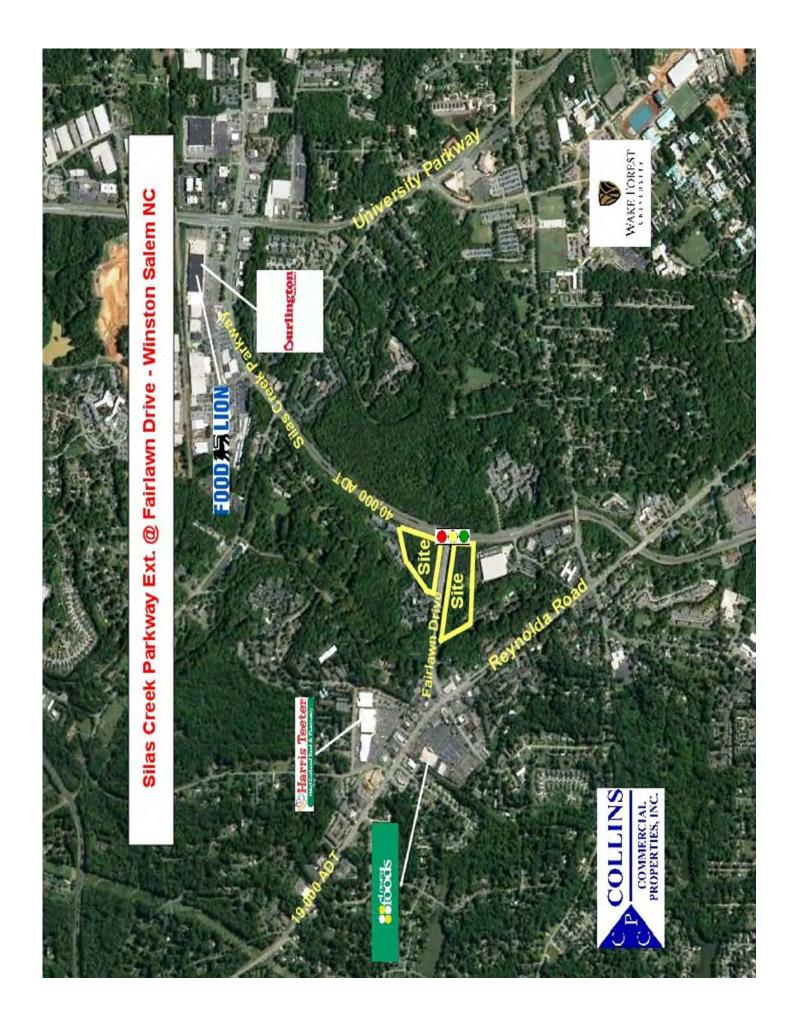

## Inline Retail Space and Outparcels Available Join Lidl Grocery and Sheetz Silas Creek Pwy @ Fairlawn Drive, Winston Salem NC

| Triad Area:                 | Infill development opportunity in the heart of Winston Salem, convenient to Wake Forest University, Reynolda Rd., and University Pwy corridors.                                                                   |          |                                              |          |
|-----------------------------|-------------------------------------------------------------------------------------------------------------------------------------------------------------------------------------------------------------------|----------|----------------------------------------------|----------|
| Availability:               | <ul> <li>Outparcels: + /- 0.70 Ac, 1.30 Ac, 1.50 Ac and 2.3 Ac outparcels available.</li> <li>Inline Space: +/- 9,000 SF Street Front Retail Space</li> <li>Phase II - 2018: To 12,000 SF Inline Space</li> </ul> |          |                                              |          |
| Site Attributes:            | Signalized intersection; High Visibility; Multiple access points; Exceptionally strong demographics. Close proximity to many of Winston Salem's most desirable neighborhoods.                                     |          |                                              |          |
| <b>Demographic Profile:</b> |                                                                                                                                                                                                                   | 2 Mile   | 3 Mile                                       | 5 Mile   |
| (SUSA 2015)                 | Population:                                                                                                                                                                                                       | 30,958   | 56,283                                       | 139,911  |
|                             | Avg HH Income:                                                                                                                                                                                                    | \$61,071 | \$76,841                                     | \$70,325 |
|                             | <b>Employment:</b>                                                                                                                                                                                                | 15,580   | 30,231                                       | 111,085  |
|                             | Daytime Pop:                                                                                                                                                                                                      | 27,545   | 50,591                                       | 159,795  |
| Traffic Counts:             | Silas Creek Pwy/North Point<br>Fairlawn Drive:<br>Reynolda Road:                                                                                                                                                  | 9,700    | VPD (2013 NO<br>VPD (2013 NO<br>VPD (2015 NO | CDOT)    |