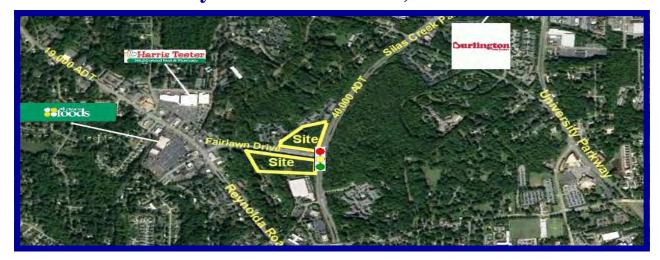

## Inline Retail Space and Outparcels Available Join Lidl Grocery and Sheetz Silas Creek Pwy @ Fairlawn Drive, Winston Salem NC

| Triad Area:                 | Infill development opportunity in the heart of Winston Salem, convenient to Wake Forest University, Reynolda Rd., and University Pwy corridors.                                                                   |          |                                              |          |
|-----------------------------|-------------------------------------------------------------------------------------------------------------------------------------------------------------------------------------------------------------------|----------|----------------------------------------------|----------|
| Availability:               | <ul> <li>Outparcels: + /- 0.70 Ac, 1.30 Ac, 1.50 Ac and 2.3 Ac outparcels available.</li> <li>Inline Space: +/- 9,000 SF Street Front Retail Space</li> <li>Phase II - 2018: To 12,000 SF Inline Space</li> </ul> |          |                                              |          |
| Site Attributes:            | Signalized intersection; High Visibility; Multiple access points; Exceptionally strong demographics. Close proximity to many of Winston Salem's most desirable neighborhoods.                                     |          |                                              |          |
| <b>Demographic Profile:</b> |                                                                                                                                                                                                                   | 2 Mile   | 3 Mile                                       | 5 Mile   |
| (SUSA 2015)                 | Population:                                                                                                                                                                                                       | 30,958   | 56,283                                       | 139,911  |
|                             | Avg HH Income:                                                                                                                                                                                                    | \$61,071 | \$76,841                                     | \$70,325 |
|                             | <b>Employment:</b>                                                                                                                                                                                                | 15,580   | 30,231                                       | 111,085  |
|                             | Daytime Pop:                                                                                                                                                                                                      | 27,545   | 50,591                                       | 159,795  |
| Traffic Counts:             | Silas Creek Pwy/North Point<br>Fairlawn Drive:<br>Reynolda Road:                                                                                                                                                  | 9,700    | VPD (2013 NO<br>VPD (2013 NO<br>VPD (2015 NO | CDOT)    |