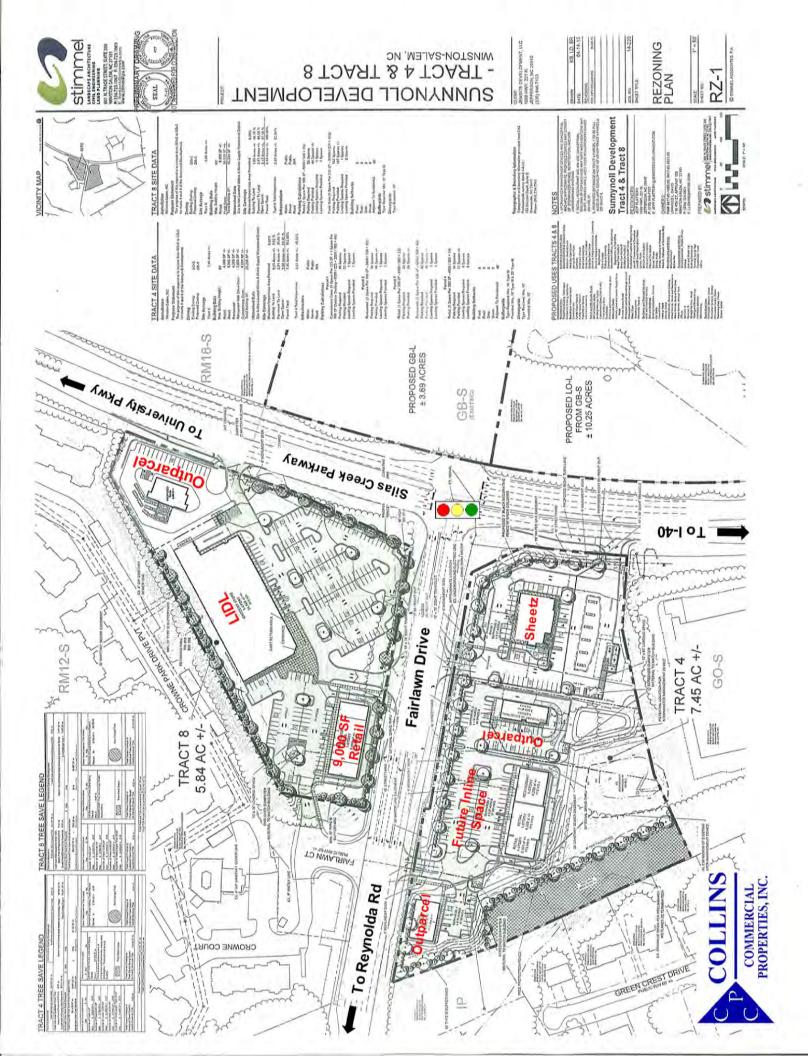

## Inline Retail Space and Outparcels Available Join Lidl Grocery and Sheetz Silas Creek Pwy @ Fairlawn Drive, Winston Salem NC

| Triad Area:                 | Infill development opportunity in the heart of Winston Salem, convenient to Wake Forest University, Reynolda Rd., and University Pwy corridors.                                                                   |          |                                              |          |
|-----------------------------|-------------------------------------------------------------------------------------------------------------------------------------------------------------------------------------------------------------------|----------|----------------------------------------------|----------|
| Availability:               | <ul> <li>Outparcels: + /- 0.70 Ac, 1.30 Ac, 1.50 Ac and 2.3 Ac outparcels available.</li> <li>Inline Space: +/- 9,000 SF Street Front Retail Space</li> <li>Phase II - 2018: To 12,000 SF Inline Space</li> </ul> |          |                                              |          |
| Site Attributes:            | Signalized intersection; High Visibility; Multiple access points; Exceptionally strong demographics. Close proximity to many of Winston Salem's most desirable neighborhoods.                                     |          |                                              |          |
| <b>Demographic Profile:</b> |                                                                                                                                                                                                                   | 2 Mile   | 3 Mile                                       | 5 Mile   |
| (SUSA 2015)                 | Population:                                                                                                                                                                                                       | 30,958   | 56,283                                       | 139,911  |
|                             | Avg HH Income:                                                                                                                                                                                                    | \$61,071 | \$76,841                                     | \$70,325 |
|                             | <b>Employment:</b>                                                                                                                                                                                                | 15,580   | 30,231                                       | 111,085  |
|                             | Daytime Pop:                                                                                                                                                                                                      | 27,545   | 50,591                                       | 159,795  |
| Traffic Counts:             | Silas Creek Pwy/North Point<br>Fairlawn Drive:<br>Reynolda Road:                                                                                                                                                  | 9,700    | VPD (2013 NO<br>VPD (2013 NO<br>VPD (2015 NO | CDOT)    |