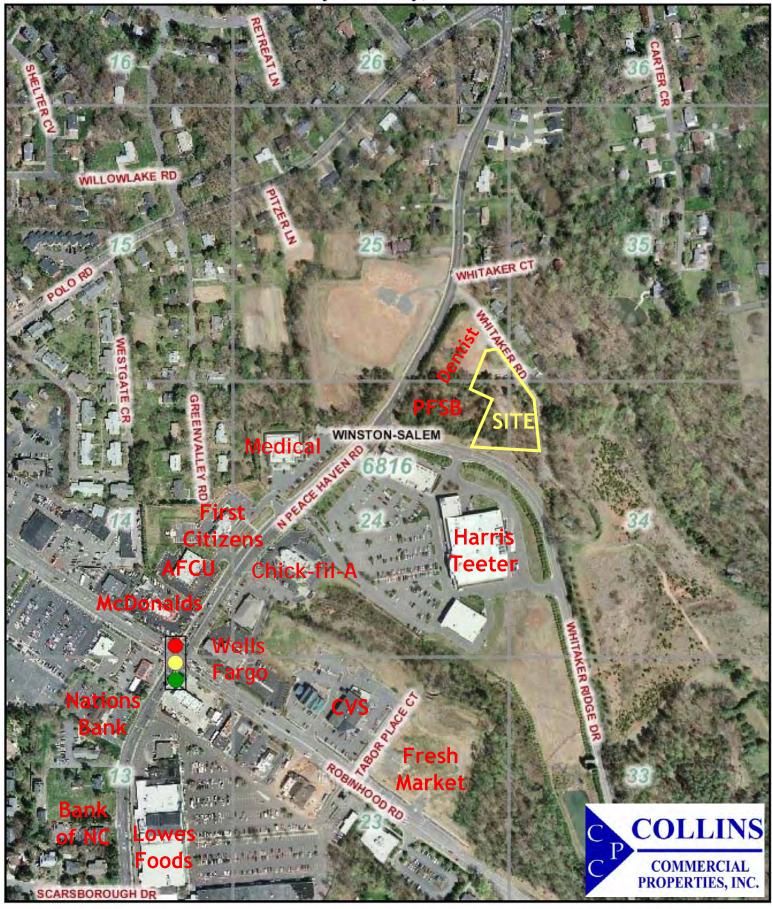

### 1070 Whitaker Rd—Peace Haven Rd North of Robinhood Rd

#### **Site Amenities:**

- ➤ Infill Site in High Income, Robinhood Road Trade Area
- > Zoned LO-S: Limited Office with **Conditions**
- ➤ Rough Graded Site, Utilities Available
- Frontage on Old Whitaker Road with proposed Signage at Peace Haven Road intersection
- Peripheral to Robinhood Road/Peace Haven Road Submarket

#### **Area Generators:**

Harris Teeter, Lowes Foods, Fresh Market, Walgreens, CVS/pharmacy, TJ Maxx, Piedmont Federal Savings Bank ("PFSB"), Allegacy Federal Credit Union ("AFCU"), Mount Tabor High School, Novant & WFU/Baptist Medical Offices