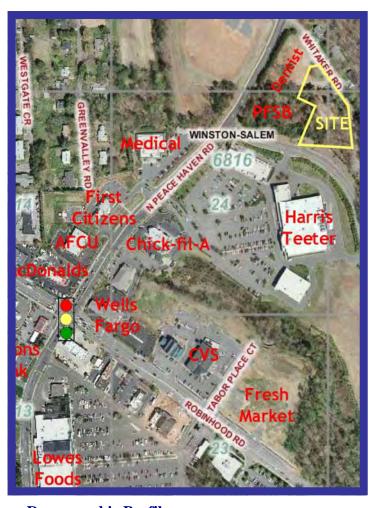

### 1070 Whitaker Rd—Peace Haven Rd North of Robinhood Rd

#### **Site Amenities:**

- ➤ Infill Site in High Income, Robinhood Road Trade Area
- > Zoned LO-S: Limited Office with **Conditions**
- ➤ Rough Graded Site, Utilities Available
- Frontage on Old Whitaker Road with proposed Signage at Peace Haven Road intersection
- Peripheral to Robinhood Road/Peace Haven Road Submarket

#### **Area Generators:**

Harris Teeter, Lowes Foods, Fresh Market, Walgreens, CVS/pharmacy, TJ Maxx, Piedmont Federal Savings Bank ("PFSB"), Allegacy Federal Credit Union ("AFCU"), Mount Tabor High School, Novant & WFU/Baptist Medical Offices