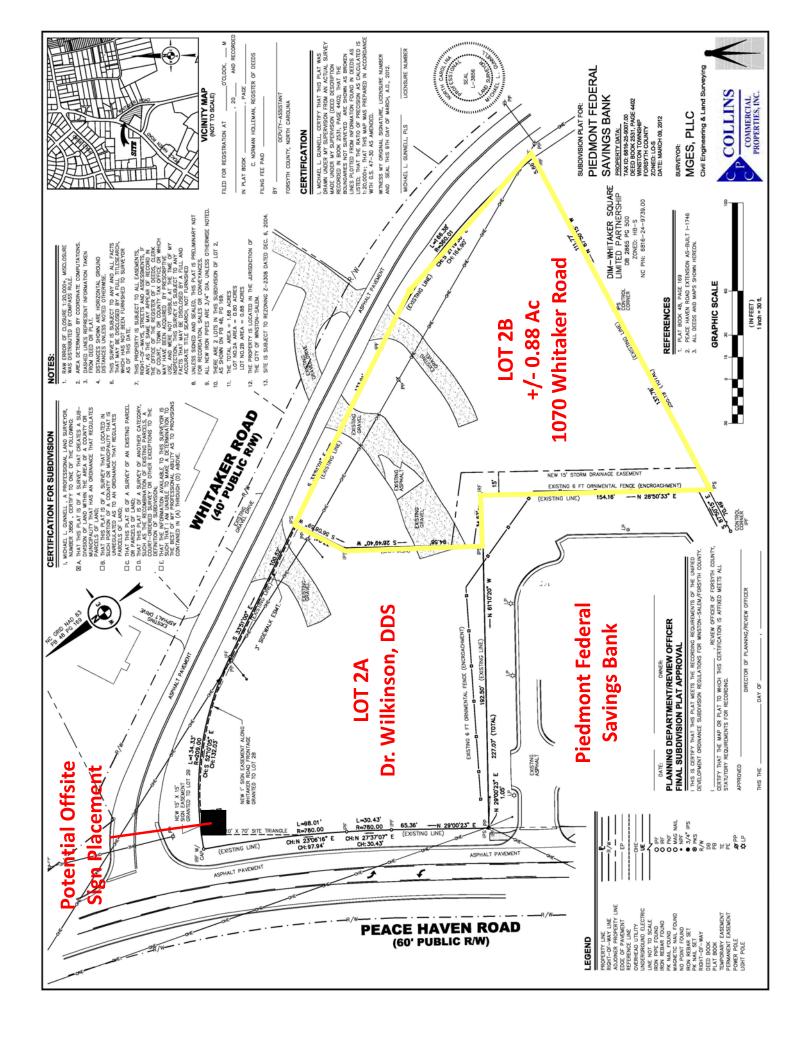

## +/- 0.88 Acre Office/Medical Site Available

### 1070 Whitaker Rd—Peace Haven Rd North of Robinhood Rd

#### **Site Amenities:**

- ➤ Infill Site in High Income, Robinhood Road Trade Area
- > Zoned LO-S: Limited Office with **Conditions**
- ➤ Rough Graded Site, Utilities Available
- Frontage on Old Whitaker Road with proposed Signage at Peace Haven Road intersection
- Peripheral to Robinhood Road/Peace Haven Road Submarket