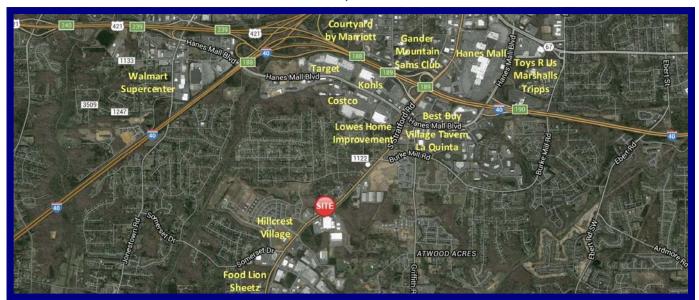

## +/- 1.30 Acres—HB Zoning—For Sale or Ground Lease South Stratford Road West of Hanes Mall Boulevard Winston Salem, North Carolina

Site Details: Strategically located between Hanes Mall Boulevard—Forsyth County's

Predominant Retail Corridor—and Hillcrest Village. "Going Home" side

of Stratford Road to Clemmons area.

**Zoning:** Liberal Highway Business (HB) Zoning with <u>No</u> Conditions

Site Size: 225' of Frontage on Stratford Road by +/-250' Deep

**Topography:** Rough Graded, Ready to Build Site

Area Retail: Sheetz, Food Lion, Lowes Home Improvement, Cities Grill, Village

Tavern, CVS/pharmacy, La Quinta Hotel, Best Buy, Home Depot, others

 Demographic Profile:
 1 Mile
 3 Mile
 5 Mile