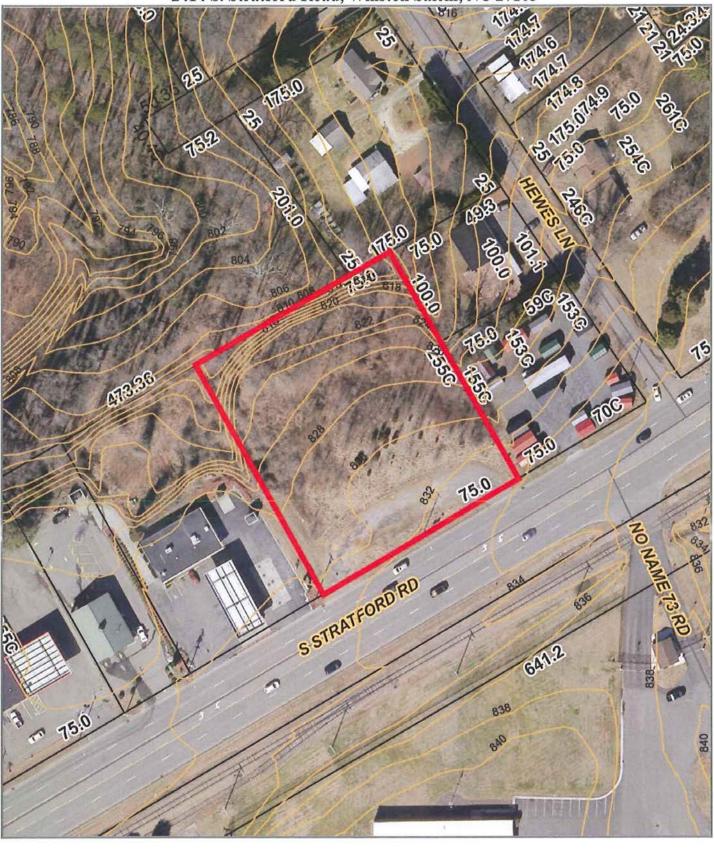

Predominant Retail Corridor—and Hillcrest Village. "Going Home" side

of Stratford Road to Clemmons area.

**Zoning:** Liberal Highway Business (HB) Zoning with <u>No</u> Conditions

Site Size: 225' of Frontage on Stratford Road by +/-250' Deep

**Topography:** Rough Graded, Ready to Build Site

Area Retail: Sheetz, Food Lion, Lowes Home Improvement, Cities Grill, Village

Tavern, CVS/pharmacy, La Quinta Hotel, Best Buy, Home Depot, others

 Demographic Profile:
 1 Mile
 3 Mile
 5 Mile

2414 S. Stratford Road, Winston Salem, NC 27103

Disclaimer: Forsyth County cannot guarantee the accuracy of this information, and the County hereby disclaims all warranties, including warranties as to the accuracy of this information.

Map Scale
1 inch = 100 feet
12/23/2015