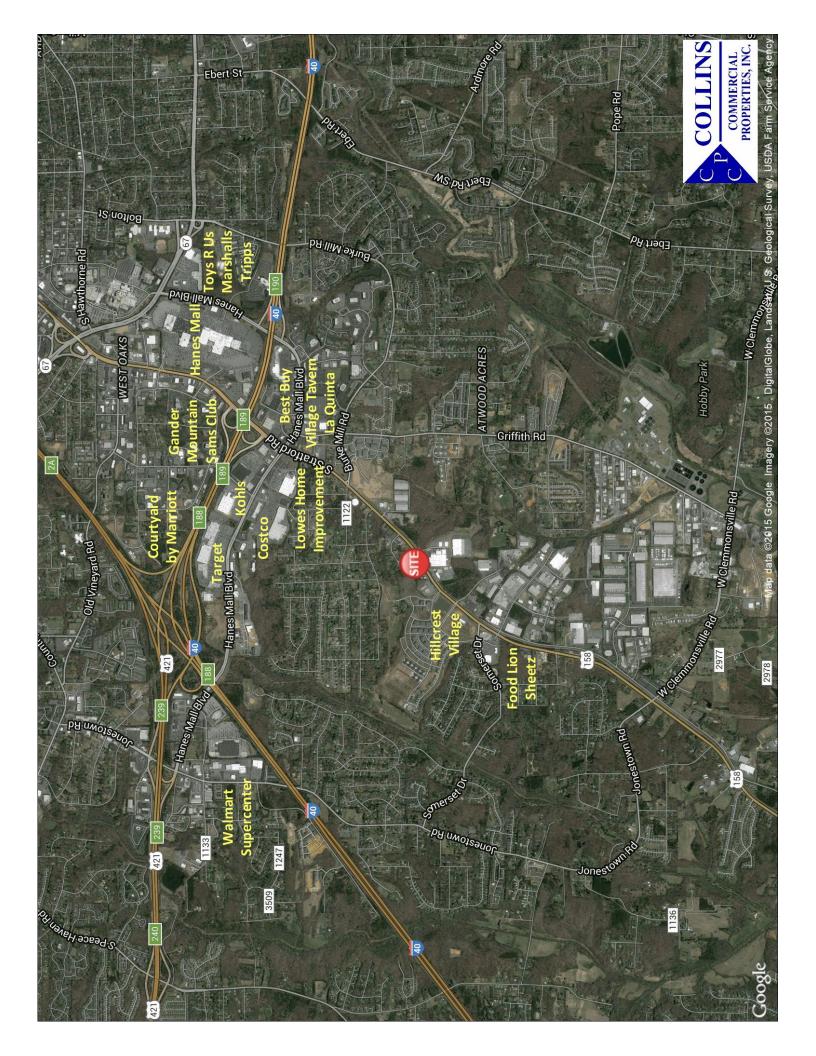

## +/- 1.30 Acres—HB Zoning—For Sale or Ground Lease South Stratford Road West of Hanes Mall Boulevard Winston Salem, North Carolina

Site Details: Strategically located between Hanes Mall Boulevard—Forsyth County's

Predominant Retail Corridor—and Hillcrest Village. "Going Home" side

of Stratford Road to Clemmons area.

**Zoning:** Liberal Highway Business (HB) Zoning with <u>No</u> Conditions

Site Size: 225' of Frontage on Stratford Road by +/-250' Deep

**Topography:** Rough Graded, Ready to Build Site

Area Retail: Sheetz, Food Lion, Lowes Home Improvement, Cities Grill, Village

Tavern, CVS/pharmacy, La Quinta Hotel, Best Buy, Home Depot, others

 Demographic Profile:
 1 Mile
 3 Mile
 5 Mile