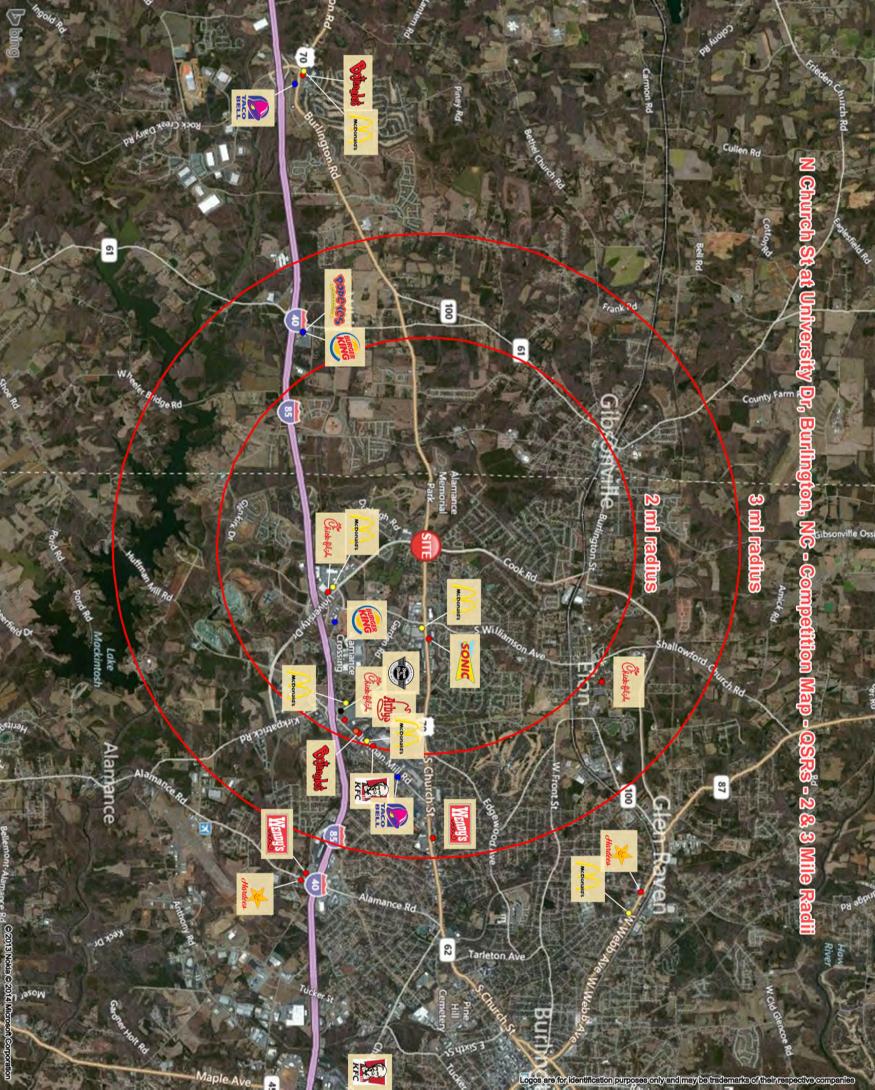

## SEC of University Drive @ Church Street—Signalized Access +/- 0.50 to +/- 1.40+ Acre Pad Sites Remaining Burlington, North Carolina's Preeminent Retail Corridor Join Sheetz, Aldi, Wendy's, others

**Site Summary:** Outparcels fronting University Drive Corridor, the dominant retail corridor in

Burlington, NC, located between Greensboro and Raleigh on the I-40 Corridor. University Drive serves as a north/south connector from I-40 to Elon College to the north, with over 800,000 SF of newly developed national retail space. Church St. provides East-West access. Outparcels Available For

Sale, Ground Lease, or Build-to-Suit early 2017.

Area Generators: Lowes Foods, CVS, Target, Best Buy, Ross, Bed Bath Beyond, Belk, Dicks,

Kohls, JC Penney, Dillard, Petsmart, Old Navy, BJ's, Hobby Lobby, Chick-fil

 Demographic Profile:
 1 Mile
 3 Mile
 5 Mile

 (SUSA 2016)
 Population:
 4,061
 30,866
 61,221

**Average HH Income:** \$75,999 \$75,379 \$66,382 **Employment/Daytime Pop:** 5,530 32,696 57,051

**Traffic Counts:** University Drive South of Church Street: 18,000 VPD (NCDOT 2013) Church Street East of University Drive: 17,000 VPD