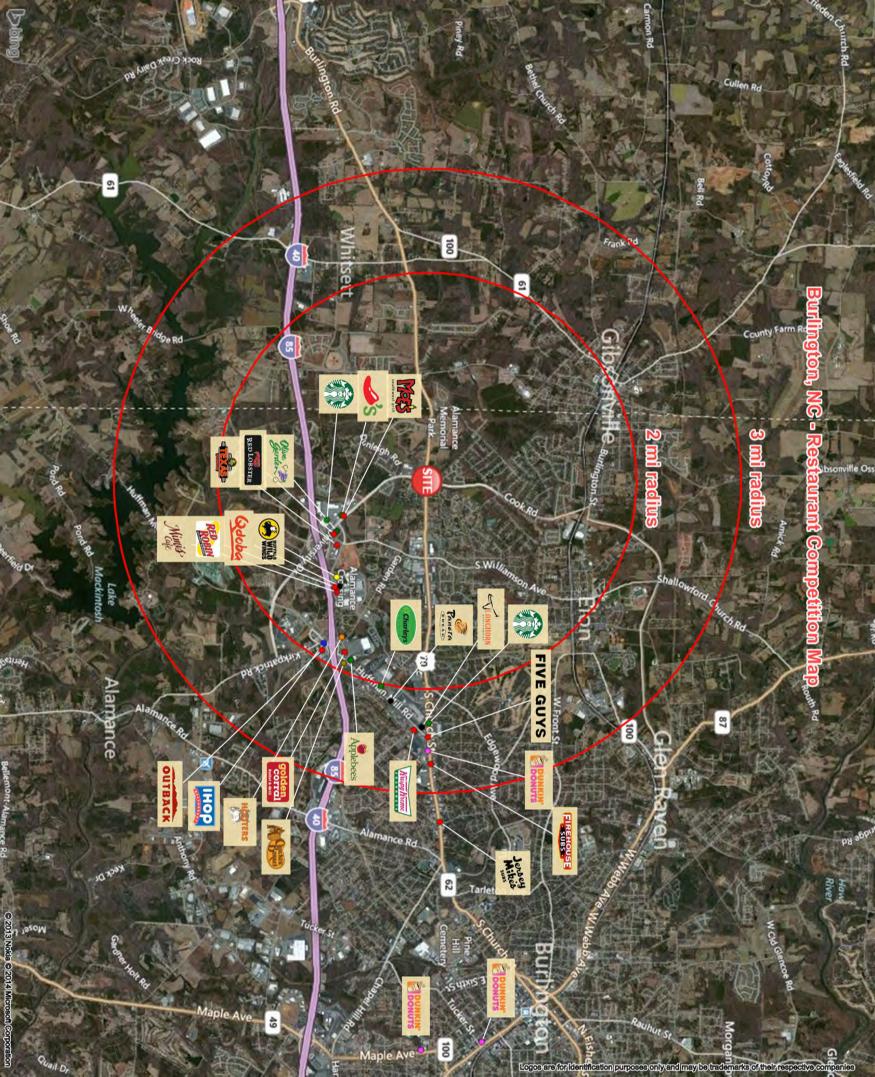

## SEC of University Drive @ Church Street—Signalized Access +/- 0.50 to +/- 1.40+ Acre Pad Sites Remaining Burlington, North Carolina's Preeminent Retail Corridor Join Sheetz, Aldi, Wendy's, others

**Site Summary:** Outparcels fronting University Drive Corridor, the dominant retail corridor in

Burlington, NC, located between Greensboro and Raleigh on the I-40 Corridor. University Drive serves as a north/south connector from I-40 to Elon College to the north, with over 800,000 SF of newly developed national retail space. Church St. provides East-West access. Outparcels Available For

Sale, Ground Lease, or Build-to-Suit early 2017.

Area Generators: Lowes Foods, CVS, Target, Best Buy, Ross, Bed Bath Beyond, Belk, Dicks,

Kohls, JC Penney, Dillard, Petsmart, Old Navy, BJ's, Hobby Lobby, Chick-fil

 Demographic Profile:
 1 Mile
 3 Mile
 5 Mile

 (SUSA 2016)
 Population:
 4,061
 30,866
 61,221

**Average HH Income:** \$75,999 \$75,379 \$66,382 **Employment/Daytime Pop:** 5,530 32,696 57,051

**Traffic Counts:** University Drive South of Church Street: 18,000 VPD (NCDOT 2013) Church Street East of University Drive: 17,000 VPD