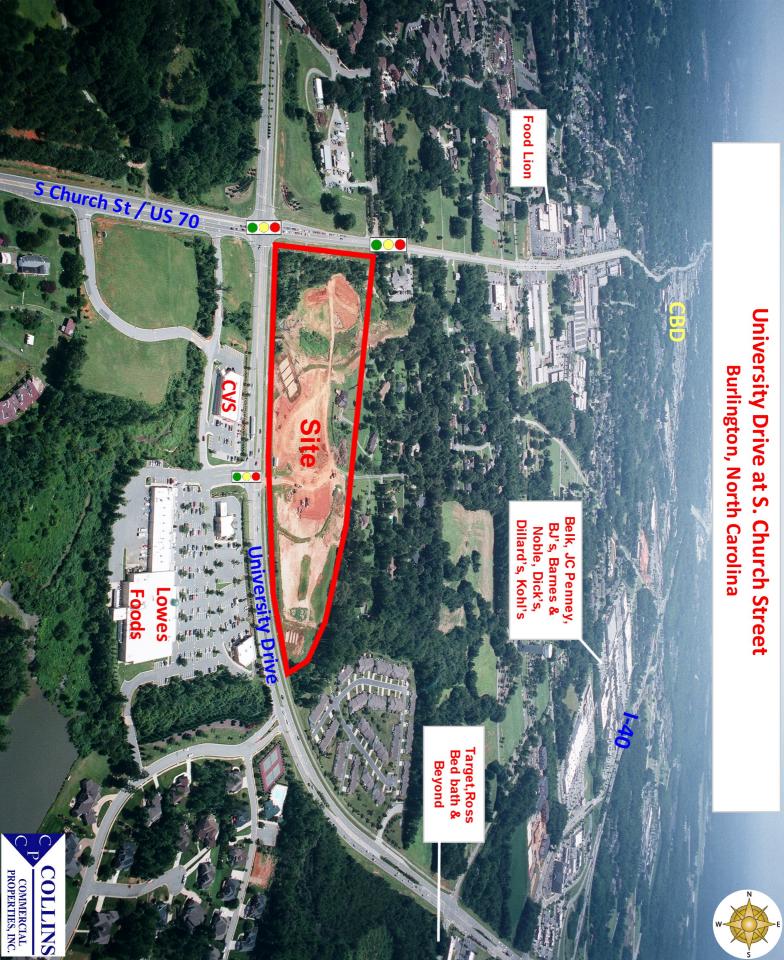

## SEC of University Drive @ Church Street—Signalized Access +/- 0.50 to +/- 1.40+ Acre Pad Sites Remaining Burlington, North Carolina's Preeminent Retail Corridor Join Sheetz, Aldi, Wendy's, others

**Site Summary:** Outparcels fronting University Drive Corridor, the dominant retail corridor in

Burlington, NC, located between Greensboro and Raleigh on the I-40 Corridor. University Drive serves as a north/south connector from I-40 to Elon College to the north, with over 800,000 SF of newly developed national retail space. Church St. provides East-West access. Outparcels Available For

Sale, Ground Lease, or Build-to-Suit early 2017.

Area Generators: Lowes Foods, CVS, Target, Best Buy, Ross, Bed Bath Beyond, Belk, Dicks,

Kohls, JC Penney, Dillard, Petsmart, Old Navy, BJ's, Hobby Lobby, Chick-fil