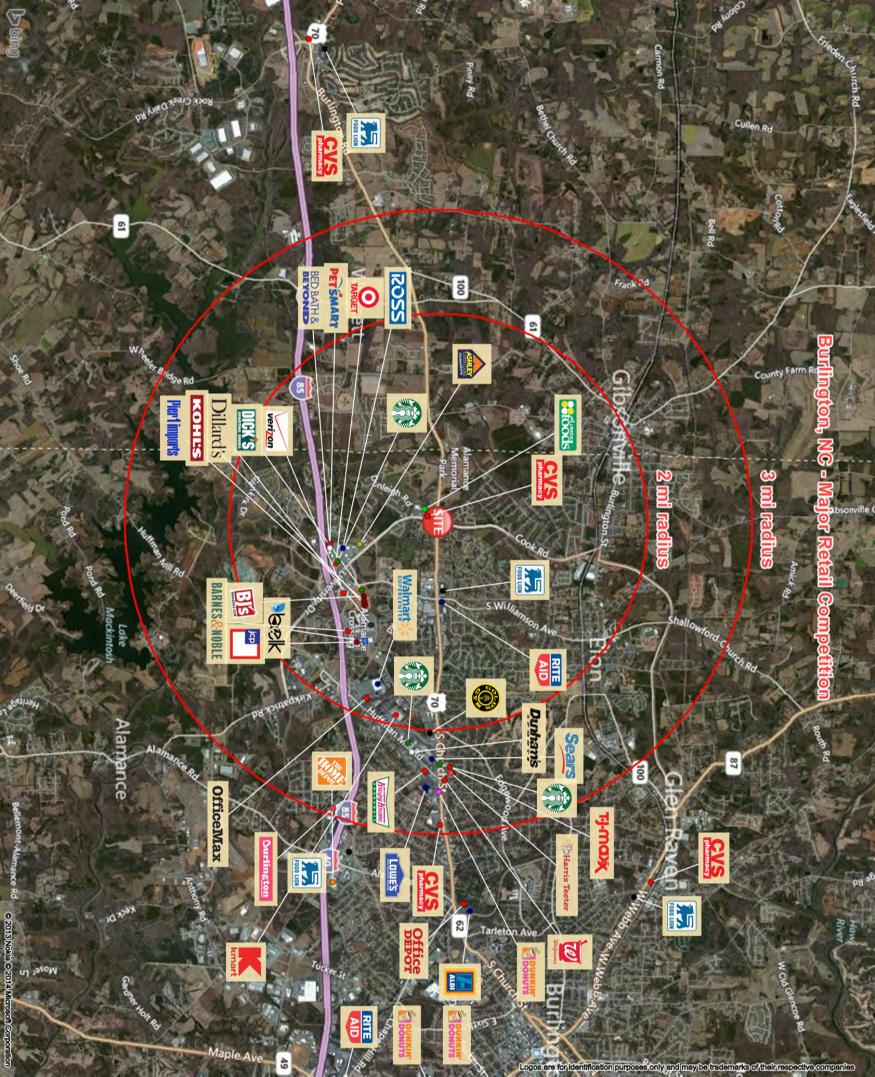

Sale, Ground Lease, or Build-to-Suit early 2017.

Area Generators: Lowes Foods, CVS, Target, Best Buy, Ross, Bed Bath Beyond, Belk, Dicks,

Kohls, JC Penney, Dillard, Petsmart, Old Navy, BJ's, Hobby Lobby, Chick-fil

 Demographic Profile:
 1 Mile
 3 Mile
 5 Mile

 (SUSA 2016)
 Population:
 4,061
 30,866
 61,221

**Average HH Income:** \$75,999 \$75,379 \$66,382 **Employment/Daytime Pop:** 5,530 32,696 57,051

**Traffic Counts:** University Drive South of Church Street: 18,000 VPD (NCDOT 2013) Church Street East of University Drive: 17,000 VPD