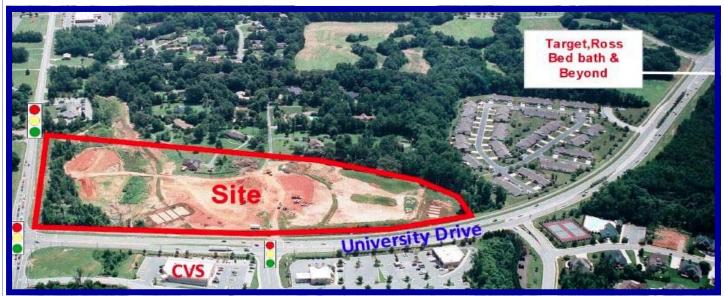

## SEC of University Drive @ Church Street—Signalized Access +/- 0.50 to +/- 1.40+ Acre Pad Sites Remaining Burlington, North Carolina's Preeminent Retail Corridor Join Sheetz, Aldi, Wendy's, others

**Site Summary:** Outparcels fronting University Drive Corridor, the dominant retail corridor in

Burlington, NC, located between Greensboro and Raleigh on the I-40 Corridor. University Drive serves as a north/south connector from I-40 to Elon College to the north, with over 800,000 SF of newly developed national retail space. Church St. provides East-West access. Outparcels Available For

Sale, Ground Lease, or Build-to-Suit early 2017.

Area Generators: Lowes Foods, CVS, Target, Best Buy, Ross, Bed Bath Beyond, Belk, Dicks,

Kohls, JC Penney, Dillard, Petsmart, Old Navy, BJ's, Hobby Lobby, Chick-fil