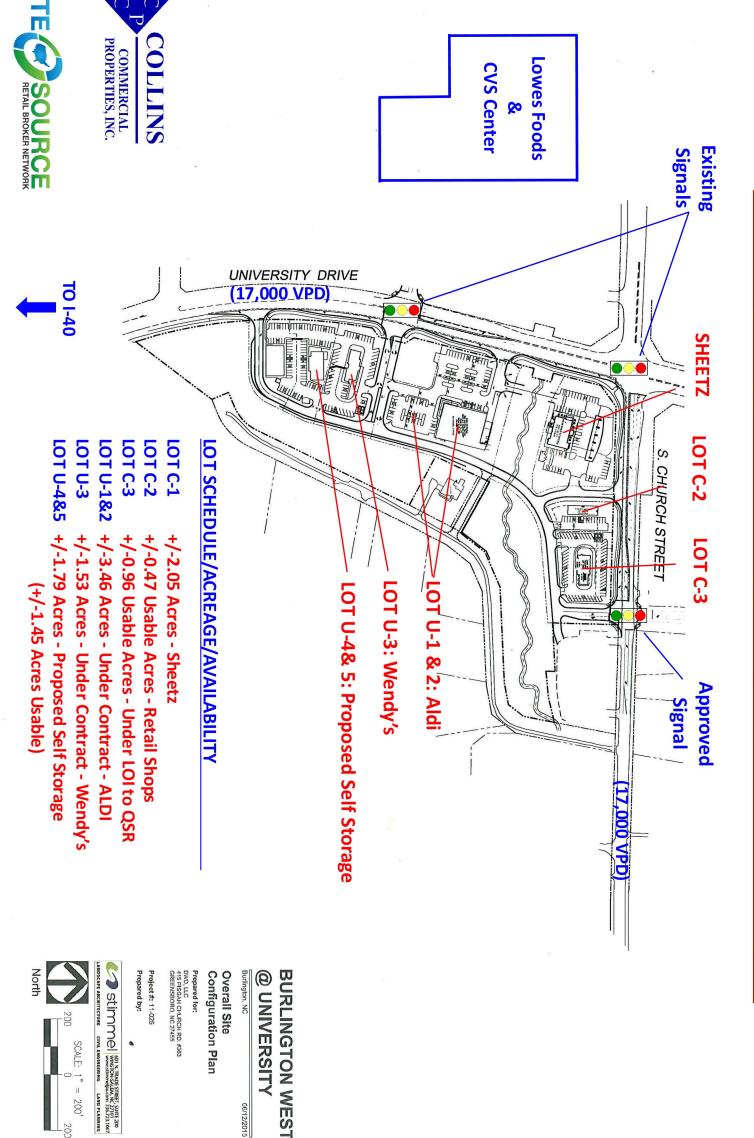

## SEC of University Drive @ Church Street—Signalized Access +/- 0.50 to +/- 1.40+ Acre Pad Sites Remaining Burlington, North Carolina's Preeminent Retail Corridor Join Sheetz, Aldi, Wendy's, others

**Site Summary:** Outparcels fronting University Drive Corridor, the dominant retail corridor in

Burlington, NC, located between Greensboro and Raleigh on the I-40 Corridor. University Drive serves as a north/south connector from I-40 to Elon College to the north, with over 800,000 SF of newly developed national retail space. Church St. provides East-West access. Outparcels Available For

Sale, Ground Lease, or Build-to-Suit early 2017.

Area Generators: Lowes Foods, CVS, Target, Best Buy, Ross, Bed Bath Beyond, Belk, Dicks,

Kohls, JC Penney, Dillard, Petsmart, Old Navy, BJ's, Hobby Lobby, Chick-fil

## University Drive @ Church Street, Burlington, Alamance County, NC

SCALE: 1" = 200'

06/12/2015